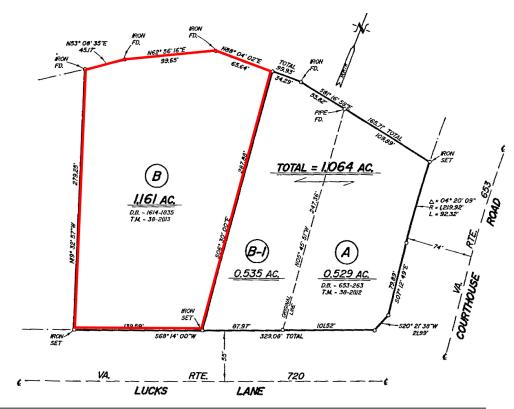

#### **PROPERTY FEATURES**

- +/-1 Acre for development/ground lease
- Located 0.5 mile off Powhite Parkway
- Corner at signalized entrance of Lucks Lane
  Courthouse Dead

& Courthouse Road

- Curb cuts on both Courthouse Road and Lucks Lane
- Parcel in front of Food Lion anchored shopping center (center restrictions do not apply)
- Zoned A
- Landlord will allow rezoning of Agricultural piece
- Water, sewer, electric & gas available on site