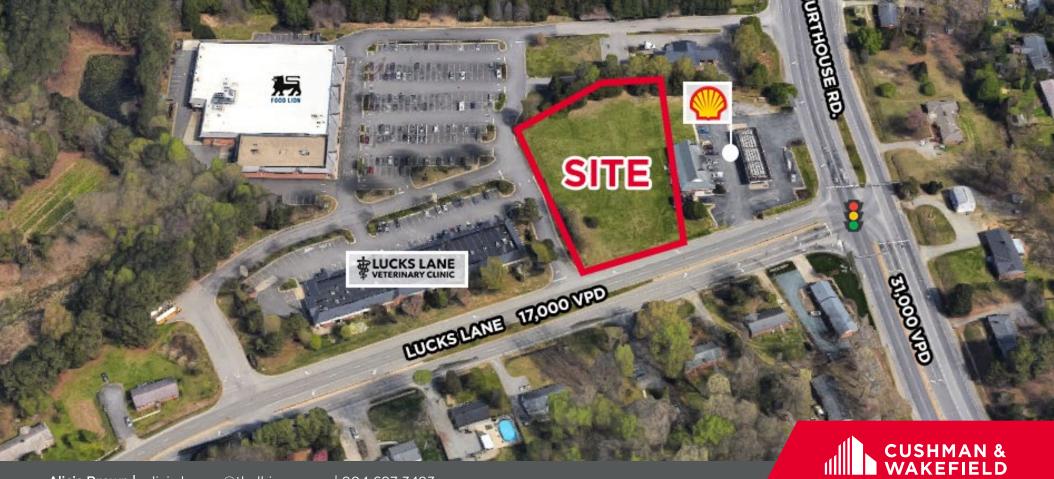

# Lucks Lane at Courthouse Road Chesterfield County, Virginia

#### +/-1 ACRE OF LAND FOR LEASE

#### **PROPERTY FEATURES**

- +/-1 Acre for development/ground lease
- Located 0.5 mile off Powhite Parkway
- Corner at signalized entrance of Lucks Lane
  Courthouse Dead

& Courthouse Road

- Curb cuts on both Courthouse Road and Lucks Lane
- Parcel in front of Food Lion anchored shopping center (center restrictions do not apply)
- Zoned A
- Landlord will allow rezoning of Agricultural piece
- Water, sewer, electric & gas available on site

| Traffic Counts  |            |
|-----------------|------------|
| Courthouse Road | 31,000 VPD |
| Lucks Lane      | 17,000 VPD |

Demographics

|                    | 1 Mile    | 3 Miles  | 5 Miles  |
|--------------------|-----------|----------|----------|
| Population         | 7,567     | 54,447   | 155,545  |
| No. of Households  | 2,861     | 21,124   | 62,591   |
| Avg. HH Income     | \$103,651 | \$95,080 | \$97,204 |
| Daytime Population | 3,860     | 74,119   | 177,526  |