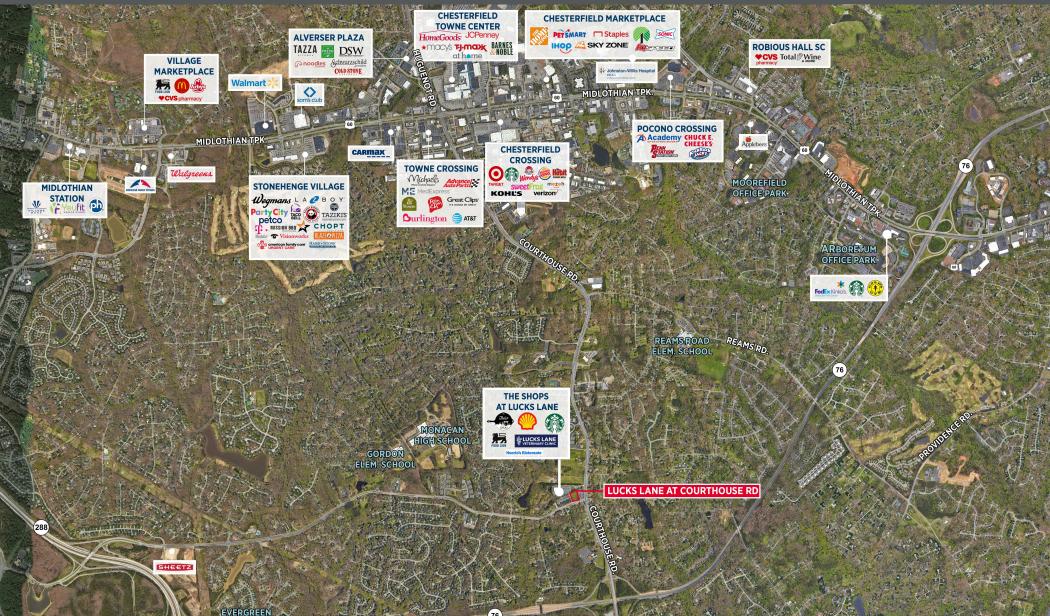

#### **PROPERTY FEATURES**

- +/-1 Acre for development/ground lease
- Located 0.5 mile off Powhite Parkway
- Corner at signalized entrance of Lucks Lane
  Courthouse Dead

& Courthouse Road

- Curb cuts on both Courthouse Road and Lucks Lane
- Parcel in front of Food Lion anchored shopping center (center restrictions do not apply)
- Zoned A
- Landlord will allow rezoning of Agricultural piece
- Water, sewer, electric & gas available on site

| Traffic Counts  |            |
|-----------------|------------|
| Courthouse Road | 31,000 VPD |
| Lucks Lane      | 17,000 VPD |

Demographics

|                    | 1 Mile    | 3 Miles  | 5 Miles  |
|--------------------|-----------|----------|----------|
| Population         | 7,567     | 54,447   | 155,545  |
| No. of Households  | 2,861     | 21,124   | 62,591   |
| Avg. HH Income     | \$103,651 | \$95,080 | \$97,204 |
| Daytime Population | 3,860     | 74,119   | 177,526  |