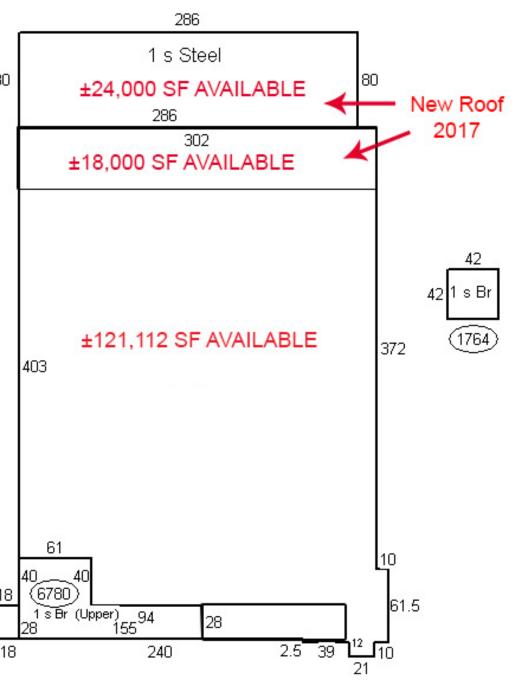

## FOR LEASE 2300 Richmond Highway

RICHMOND, VA 23234

±18,000 – 163,112 SF AVAILABLE

FENCED & GATED YARD AREA

12 million

1001