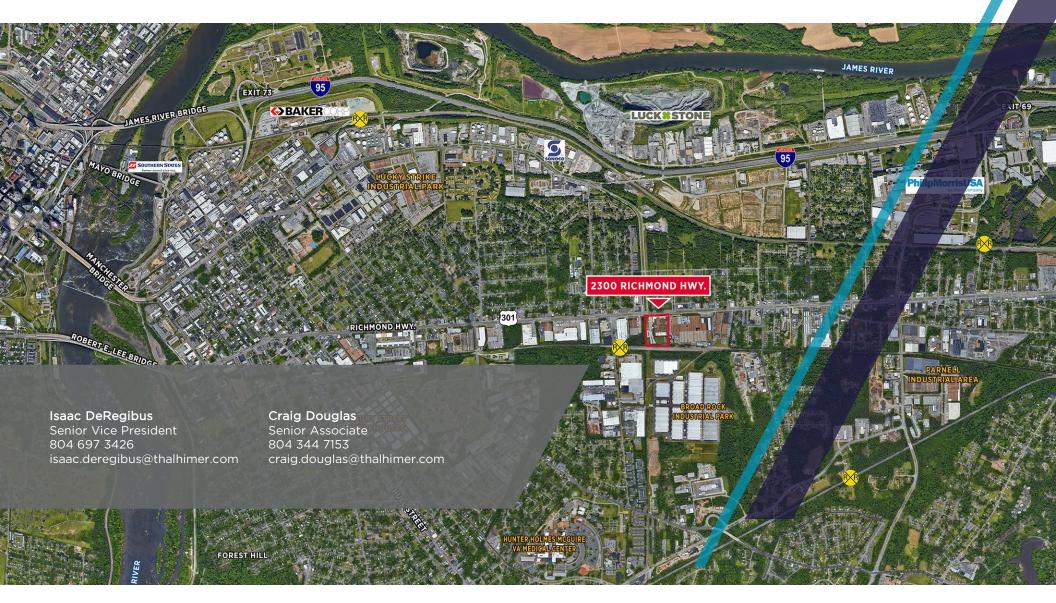

## FOR LEASE 2300 Richmond Highway

RICHMOND, VA 23234

±18,000 – 163,112 SF AVAILABLE

FENCED & GATED YARD AREA

12 million

1001