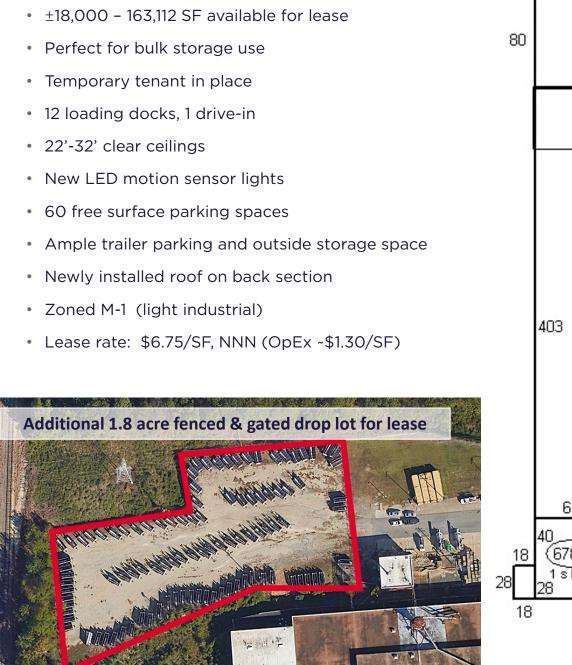

## FOR LEASE 2300 Richmond Highway

RICHMOND, VA 23234

±18,000 – 163,112 SF AVAILABLE

FENCED & GATED YARD AREA

12 million

1001