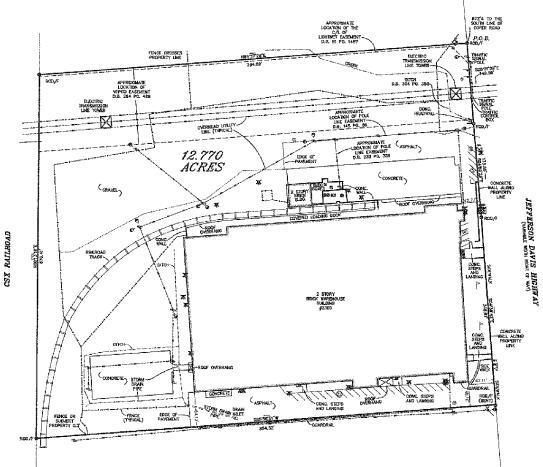

## FOR LEASE 2300 Richmond Highway

RICHMOND, VA 23234

±18,000 – 163,112 SF AVAILABLE

FENCED & GATED YARD AREA

12 million

1001