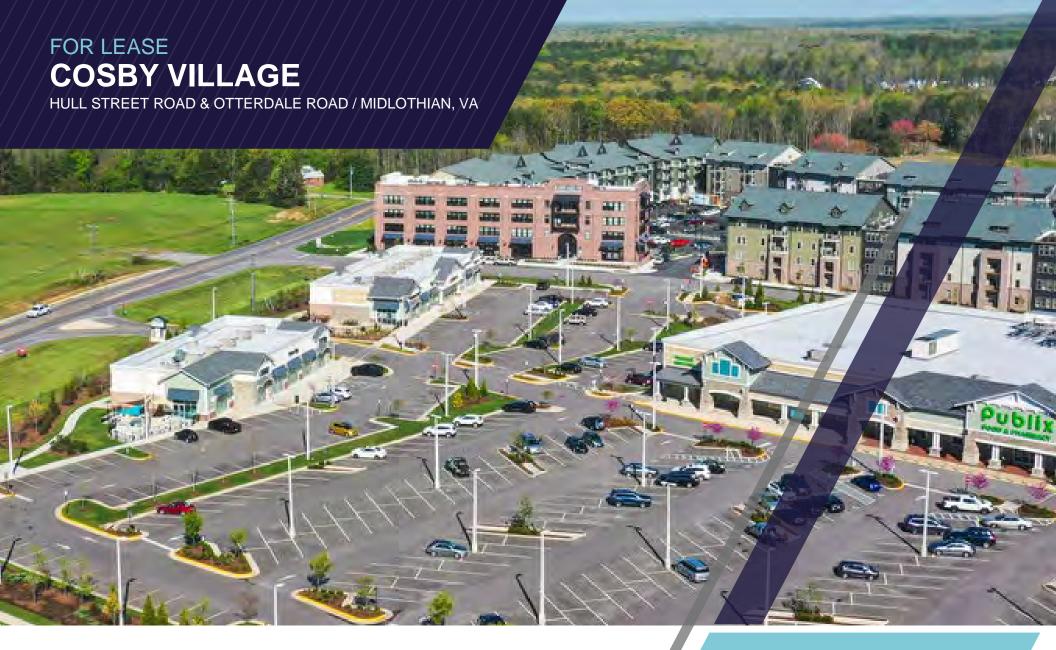

CUSHMAN & THALHIMER

**0.5 ACRE OUTPARCEL &** 1,200 SF AVAILABLE

JOIN PUBLIX IN THE **HEART OF CHESTERFIELD** 

### PROPERTY **FEATURES**

- Building B 1,200 SF IN-LINE SPACE AVAILABLE FALL 2025
- 0.5 ACRE OUTPARCEL FOR LEASE
- JOIN PUBLIX IN THE HEART OF CHESTERFIELD
- Dynamic location in the fastest growing residential area in Richmond
- 46,000 VPD Hull Street Road (Rt. 360)
- Mixed use development featuring over 500 residential units, retail buildings and outparcels
- Great access from Hull Street & Otterdale Roads