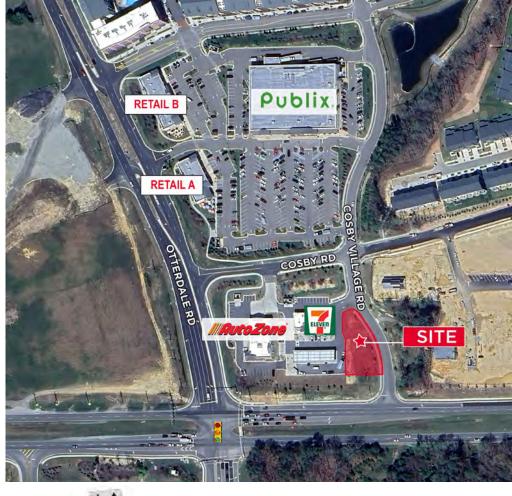

CUSHMAN & THALHIMER

**0.5 ACRE OUTPARCEL &** 1,200 SF AVAILABLE

JOIN PUBLIX IN THE **HEART OF CHESTERFIELD** 

### PROPERTY **FEATURES**

- Building B 1,200 SF IN-LINE SPACE AVAILABLE FALL 2025
- 0.5 ACRE OUTPARCEL FOR LEASE
- JOIN PUBLIX IN THE HEART OF CHESTERFIELD
- Dynamic location in the fastest growing residential area in Richmond
- 46,000 VPD Hull Street Road (Rt. 360)
- Mixed use development featuring over 500 residential units, retail buildings and outparcels
- Great access from Hull Street & Otterdale Roads