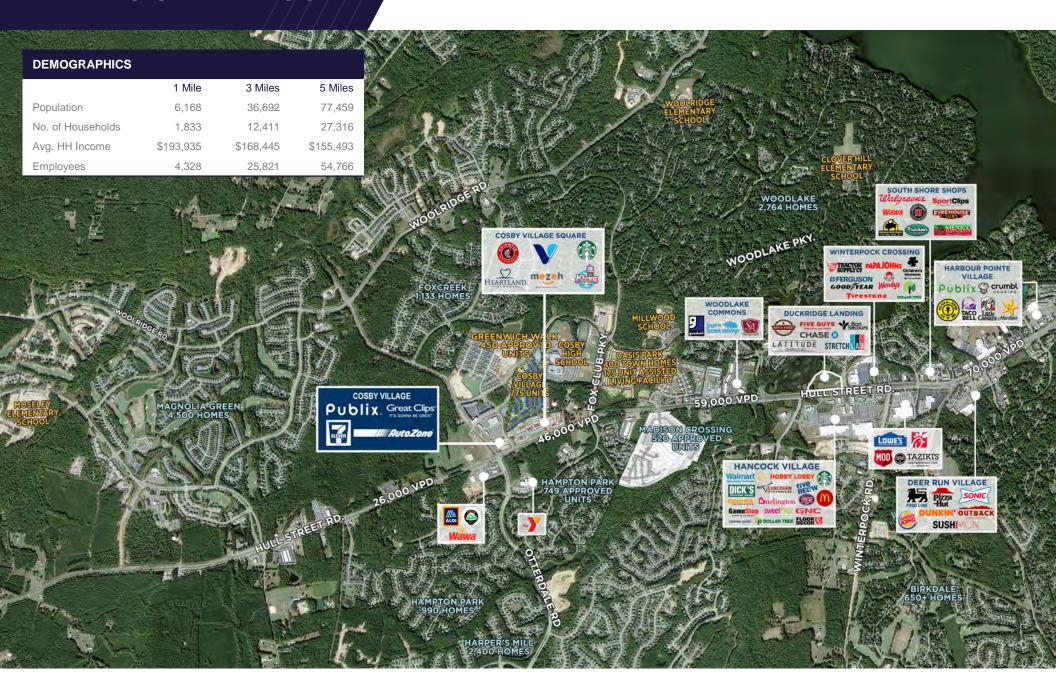

IELD | THALHIMER

## RETAIL **AVAILABILITY**

| TENANT LIST |                              |       |
|-------------|------------------------------|-------|
| Suite       | Tenant                       | SF    |
| 7324/7330   | Sand Dollar Beach<br>Kitchen | 2,654 |
| 7318        | Backstage Salon              | 1,200 |
| 7312        | Great Clips                  | 1,200 |
| 7300/7306   | Brush Up Dental              | 2,400 |
| 7136/7142   | Sal's Mr. Submarine          | 2,920 |
| 7130        | Available Fall 2025          | 1,200 |
| 7118/7124   | Lavish Nails                 | 2,400 |
| 7112        | НСА                          | 1,200 |
| 7100/7106   | Orthodontics                 | 2,400 |

#### **RETAIL BUILDING A**



#### **RETAIL BUILDING B**



## RETAIL AERIAL & DEMOGRAPHICS



# PROPOSED FUTURE TECH PARK





Thalhimer Center 11100 W. Broad Street Glen Allen, VA 23060 thalhimer.com



Independently Owned and Operated / A Member of the Cushman & Wakefield Alliance

Cushman & Wakefield | Thalhimer © 2025. No warranty or representation, express or implied, is made to the accuracy or completeness of the information contained herein, and same is submitted subject to errors, omissions, change of price, rental or other conditions, withdrawal without notice, and to any special listing conditions imposed by the property owner(s). As applicable, we make no representation as to the condition of the property (or properties) in question.