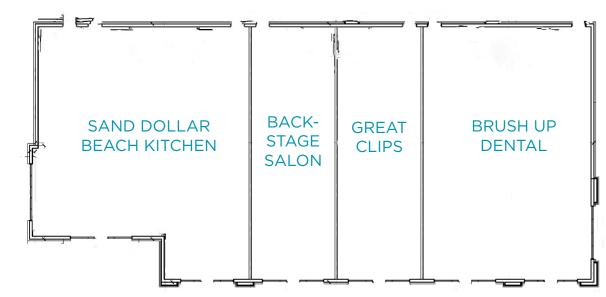

## RETAIL **AVAILABILITY**

| TENANT LIST |                              |       |
|-------------|------------------------------|-------|
| Suite       | Tenant                       | SF    |
| 7324/7330   | Sand Dollar Beach<br>Kitchen | 2,654 |
| 7318        | Backstage Salon              | 1,200 |
| 7312        | Great Clips                  | 1,200 |
| 7300/7306   | Brush Up Dental              | 2,400 |
| 7136/7142   | Sal's Mr. Submarine          | 2,920 |
| 7130        | Available Fall 2025          | 1,200 |
| 7118/7124   | Lavish Nails                 | 2,400 |
| 7112        | НСА                          | 1,200 |
| 7100/7106   | Orthodontics                 | 2,400 |