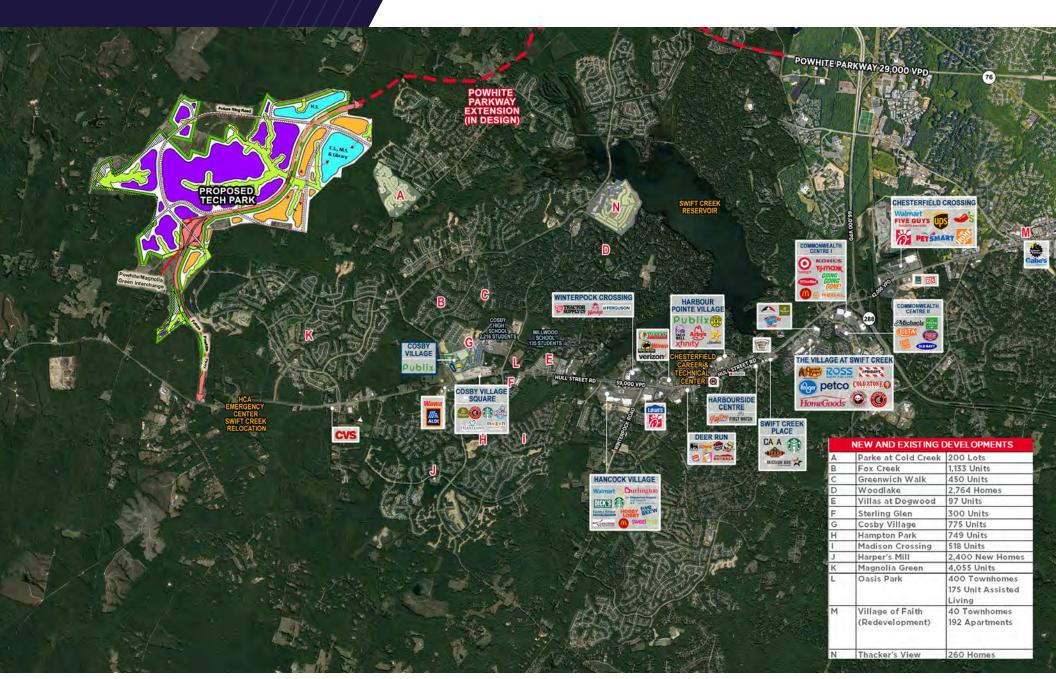

# PROPOSED FUTURE TECH PARK

Thalhimer Center 11100 W. Broad Street Glen Allen, VA 23060 thalhimer.com

Independently Owned and Operated / A Member of the Cushman & Wakefield Alliance

Cushman & Wakefield | Thalhimer © 2025. No warranty or representation, express or implied, is made to the accuracy or completeness of the information contained herein, and same is submitted subject to errors, omissions, change of price, rental or other conditions, withdrawal without notice, and to any special listing conditions imposed by the property owner(s). As applicable, we make no representation as to the condition of the property (or properties) in question.