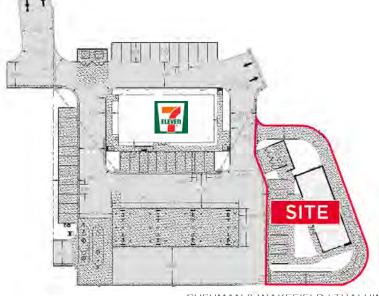

CUSHMAN & THALHIMER

**0.5 ACRE OUTPARCEL &** 1,200 SF AVAILABLE

JOIN PUBLIX IN THE **HEART OF CHESTERFIELD** 

### PROPERTY **FEATURES**

- Building B 1,200 SF IN-LINE SPACE AVAILABLE FALL 2025
- 0.5 ACRE OUTPARCEL FOR LEASE
- JOIN PUBLIX IN THE HEART OF CHESTERFIELD
- Dynamic location in the fastest growing residential area in Richmond
- 46,000 VPD Hull Street Road (Rt. 360)
- Mixed use development featuring over 500 residential units, retail buildings and outparcels
- Great access from Hull Street & Otterdale Roads







CUSHMAN & WAKEFIELD | THALHIMER

## RETAIL **AVAILABILITY**

| TENANT LIST |                              |       |
|-------------|------------------------------|-------|
| Suite       | Tenant                       | SF    |
| 7324/7330   | Sand Dollar Beach<br>Kitchen | 2,654 |
| 7318        | Backstage Salon              | 1,200 |
| 7312        | Great Clips                  | 1,200 |
| 7300/7306   | Brush Up Dental              | 2,400 |
| 7136/7142   | Sal's Mr. Submarine          | 2,920 |
| 7130        | Available Fall 2025          | 1,200 |
| 7118/7124   | Lavish Nails                 | 2,400 |
| 7112        | НСА                          | 1,200 |
| 7100/7106   | Orthodontics                 | 2,400 |

#### **RETAIL BUILDING A**



#### **RETAIL BUILDING B**



## RETAIL AERIAL