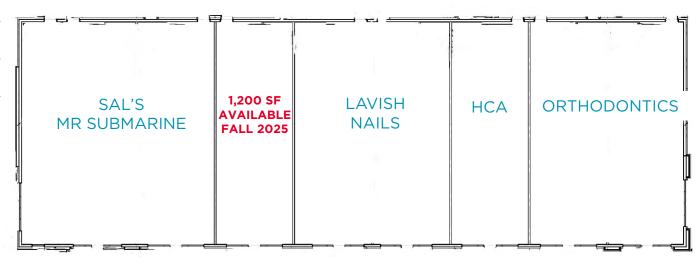

## RETAIL **AVAILABILITY**

| TENANT LIST |                              |       |
|-------------|------------------------------|-------|
| Suite       | Tenant                       | SF    |
| 7324/7330   | Sand Dollar Beach<br>Kitchen | 2,654 |
| 7318        | Backstage Salon              | 1,200 |
| 7312        | Great Clips                  | 1,200 |
| 7300/7306   | Brush Up Dental              | 2,400 |
| 7136/7142   | Sal's Mr. Submarine          | 2,920 |
| 7130        | Available Fall 2025          | 1,200 |
| 7118/7124   | Lavish Nails                 | 2,400 |
| 7112        | НСА                          | 1,200 |
| 7100/7106   | Orthodontics                 | 2,400 |

#### **RETAIL BUILDING B**