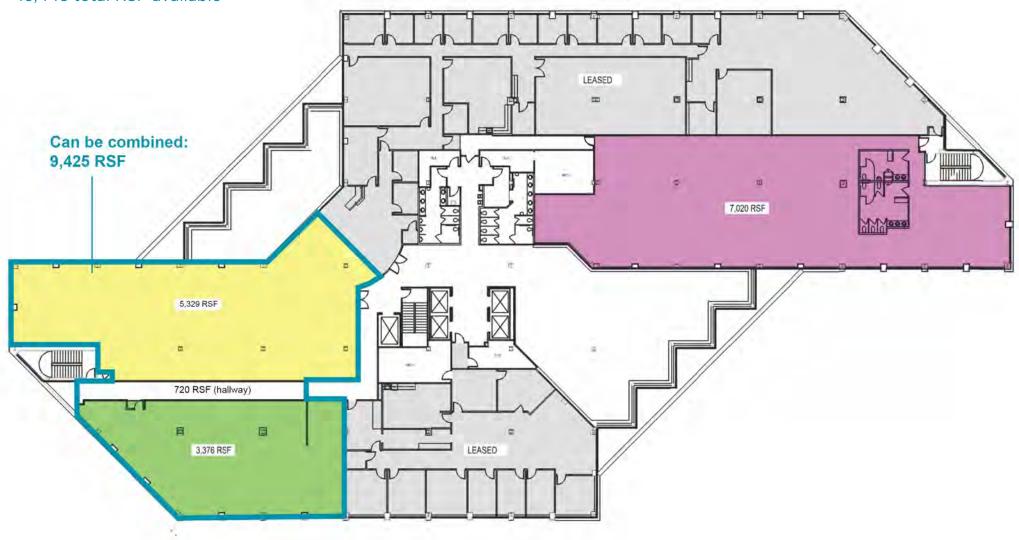

#### FOR LEASE THE FAIRFAX BUILDING

10710 MIDLOTHIAN TURNPIKE / N. CHESTERFIELD, VA



#### UP TO 16,445 RSF AVAILABLE

LOCATED ADJACENT TO JOHNSTON WILLIS HOSPITAL

#### PROPERTY FEATURES

- Suite 131, 2,874 RSF
- 2<sup>nd</sup> Floor, Up to 16,445 RSF
- 154,734 total SF
- 5-story, Class A suburban office building
- Located along Midlothian Turnpike adjacent to Johnston Willis Hospital
- Well landscaped, great for medical office space
- Abundant parking
- Upscale double entry lobby
- Honor bar vending area





## FLOOR **PLAN**

FIRST FLOOR: Suite 131 2,874 RSF Available



## FLOOR **PLAN**

SECOND FLOOR 16,445 total RSF available



# RETAIL





Independently Owned and Operated / A Member of the Cushman & Wakefield Alliance

Cushman & Wakefield | Thalhimer © 2025. No warranty or representation, express or implied, is made to the accuracy or completeness of the information contained herein, and same is submitted subject to errors, omissions, change of price, rental or other conditions, withdrawal without notice, and to any special listing conditions imposed by the property owner(s). As applicable, we make no representation as to the condition of the property (or properties) in question.