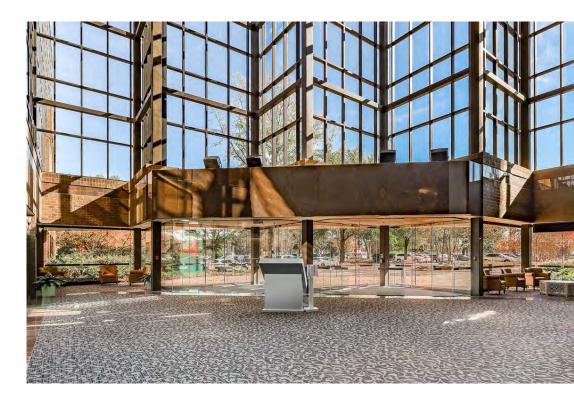

#### PROPERTY FEATURES

- Suite 131, 2,874 RSF
- 2<sup>nd</sup> Floor, Up to 16,445 RSF
- 154,734 total SF
- 5-story, Class A suburban office building
- Located along Midlothian Turnpike adjacent to Johnston Willis Hospital
- Well landscaped, great for medical office space
- Abundant parking
- Upscale double entry lobby
- Honor bar vending area