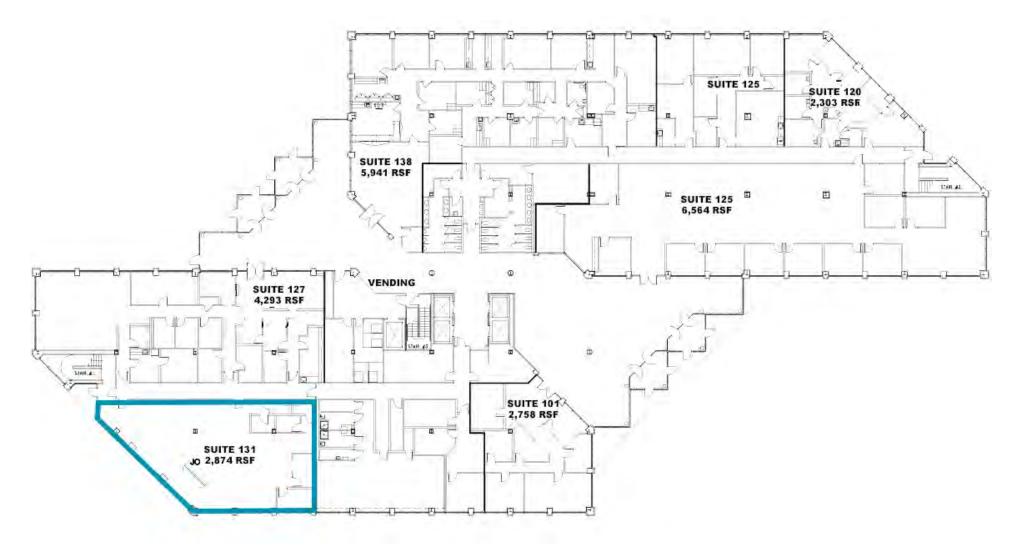

#### FOR LEASE THE FAIRFAX BUILDING

10710 MIDLOTHIAN TURNPIKE / N. CHESTERFIELD, VA



#### UP TO 16,445 RSF AVAILABLE

LOCATED ADJACENT TO JOHNSTON WILLIS HOSPITAL

#### PROPERTY FEATURES

- Suite 131, 2,874 RSF
- 2<sup>nd</sup> Floor, Up to 16,445 RSF
- 154,734 total SF
- 5-story, Class A suburban office building
- Located along Midlothian Turnpike adjacent to Johnston Willis Hospital
- Well landscaped, great for medical office space
- Abundant parking
- Upscale double entry lobby
- Honor bar vending area





## FLOOR **PLAN**

FIRST FLOOR: Suite 131 2,874 RSF Available



## FLOOR **PLAN**

SECOND FLOOR 16,445 total RSF available



# RETAIL





Independently Owned and Operated / A Member of the Cushman & Wakefield Alliance

Cushman & Wakefield | Thalhimer © 2025. No warranty or representation, express or implied, is made to the accuracy or completeness of the information contained herein, and same is submitted subject to errors, omissions, change of price, rental or other conditions, withdrawal without notice, and to any special listing conditions imposed by the property owner(s). As applicable, we make no representation as to the condition of the property (or properties) in question.