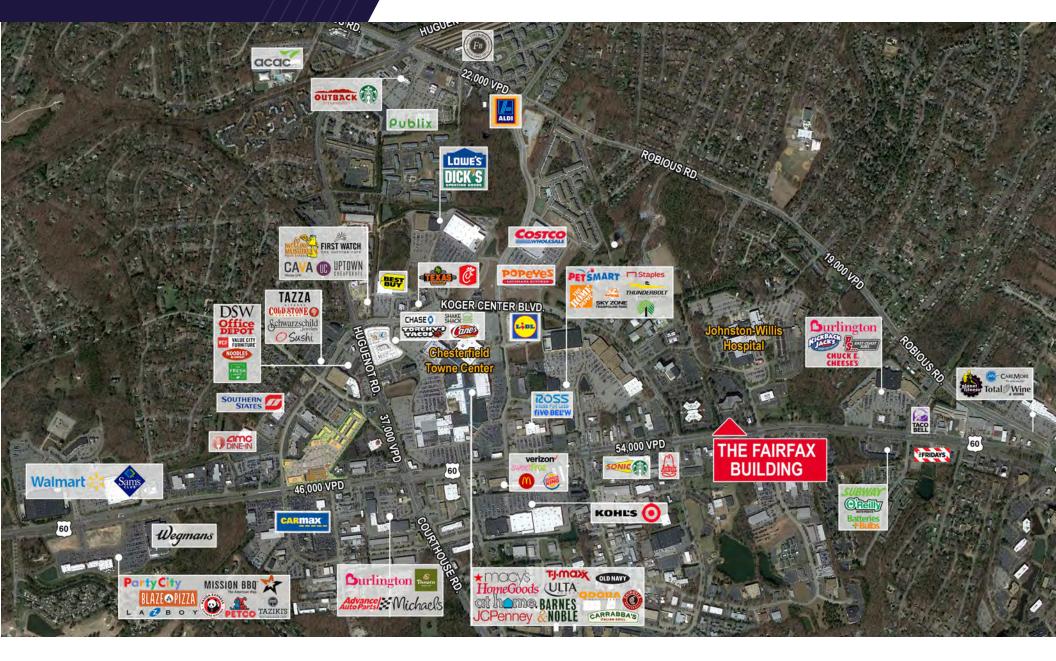

#### FOR LEASE THE FAIRFAX BUILDING

10710 MIDLOTHIAN TURNPIKE / N. CHESTERFIELD, VA

#### UP TO 16,445 RSF AVAILABLE

LOCATED ADJACENT TO JOHNSTON WILLIS HOSPITAL

#### PROPERTY FEATURES

- Suite 131, 2,874 RSF
- 2<sup>nd</sup> Floor, Up to 16,445 RSF
- 154,734 total SF
- 5-story, Class A suburban office building
- Located along Midlothian Turnpike adjacent to Johnston Willis Hospital
- Well landscaped, great for medical office space
- Abundant parking
- Upscale double entry lobby
- Honor bar vending area