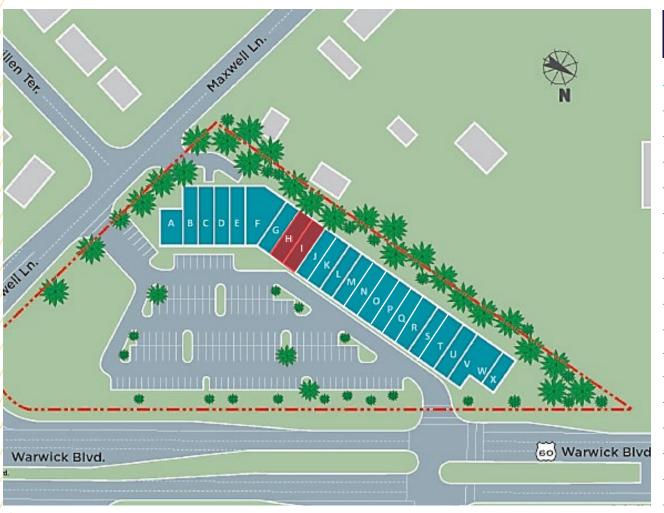

# PROPERTY SITE PLAN

| Tenant List |                                     |       |
|-------------|-------------------------------------|-------|
| Suite       | Tenant                              | SF    |
| А           | Amirtha Curry & Bar                 | 1,200 |
| В           | Oasis                               | 1,420 |
| С           | Corks & Crust                       | 1,400 |
| D           | Kid Create Studio                   | 1,400 |
| Е           | Nearly New Home Center              | 1,400 |
| F           | Frame Shop (available<br>June 2025) | 2,642 |
| G           | Han's Clock Repair                  | 1,200 |
| Н           | AVAILABLE                           | 1,200 |
| 1           | AVAILABLE                           | 1,200 |
| J/K         | Costa Del Mar                       | 2,400 |
| L           | Supreme Latin Store                 | 1,200 |
| M - R       | Riverside                           | 7,200 |
| S/T         | Salon Elite                         | 2,400 |
| U           | Body & Mind                         | 1,200 |
| V/W         | Silhouette Boutique                 | 2,017 |
| X           | Allstate                            | 800   |