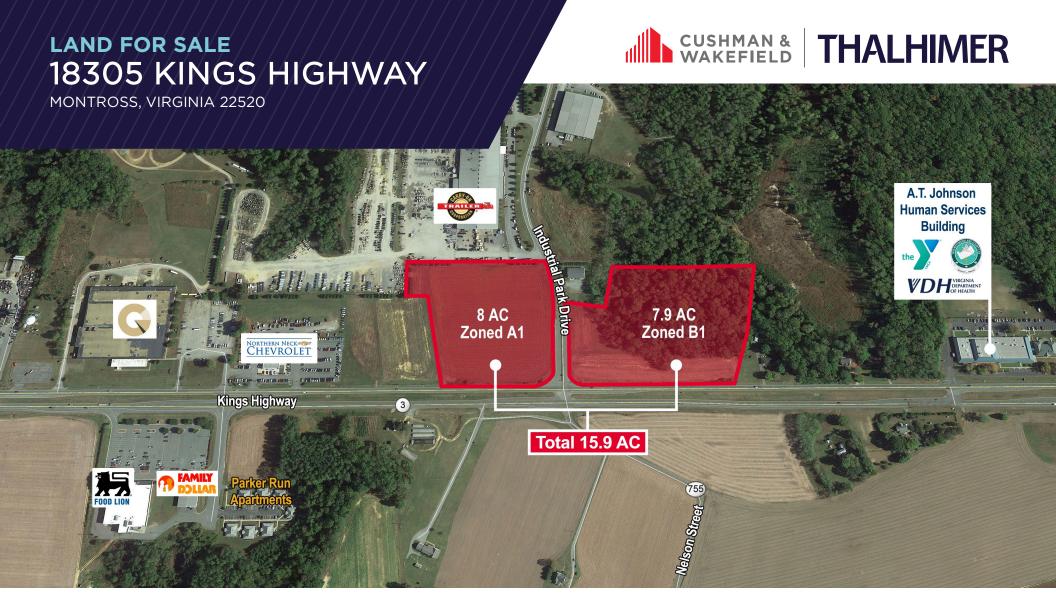

## **PROPERTY FEATURES**

- 15.9 Acres of land located just outside of Montross, VA in Westmoreland County Industrial Park
- Owner will subdivide
- Designated for business / industrial users by the county
- Power, water, and sewer are available; no natural gas
- Great road frontage at a cross-over
- Located in an Enterprise zone; incentive available

## **SPECIFICATIONS**

| Total Size   | 15.9 AC    |  |
|--------------|------------|--|
| Asking Price | Negotiable |  |
| Zoning       | A1 + B1    |  |
| Тах Мар #    | 35 101     |  |