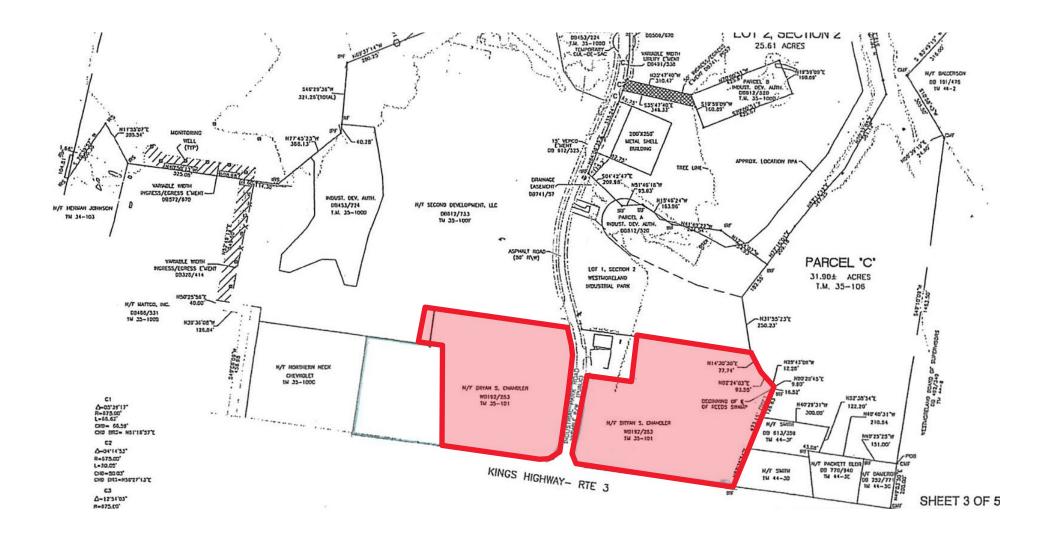

## **PROPERTY FEATURES**

- 15.9 Acres of land located just outside of Montross, VA in Westmoreland County Industrial Park
- Owner will subdivide
- Designated for business / industrial users by the county
- Power, water, and sewer are available; no natural gas
- Great road frontage at a cross-over
- Located in an Enterprise zone; incentive available

## **SPECIFICATIONS**

| Total Size   | 15.9 AC    |  |
|--------------|------------|--|
| Asking Price | Negotiable |  |
| Zoning       | A1 + B1    |  |
| Тах Мар #    | 35 101     |  |