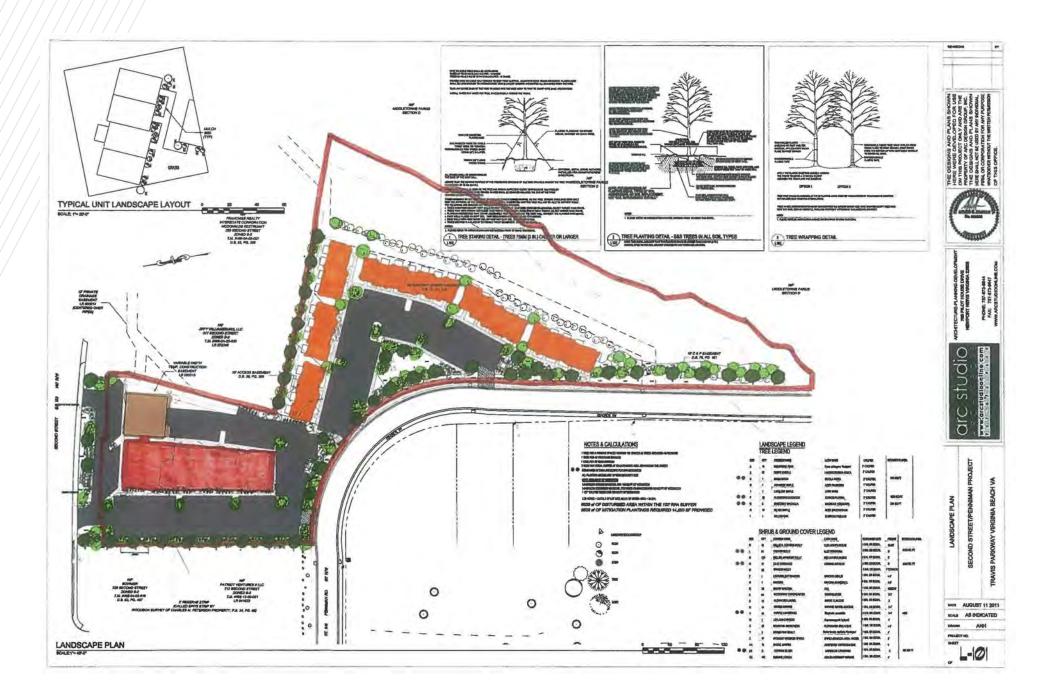

## PENNIMAN LAND 320 PENNIMAN ROAD

### Property Features

Sale Price: \$850,000

Site Area: 3.86 acres

Zoning: B-2

Location: Williamsburg in close proximity to Colonial

Williamsburg and the College of William & Mary

Suited for investment or owner/user

#### TYPICAL RESIDENTIAL END ELEVATIONS

TYPICAL RESIDENTIAL REAR ELEVATION

TYPICAL RESIDENTIAL ELEVATION(ALTERNATE)

Second Street/Penniman Property

757 254 1746 david.butchello@thalhimer.com Newport News, VA 23606 thalhimer.com