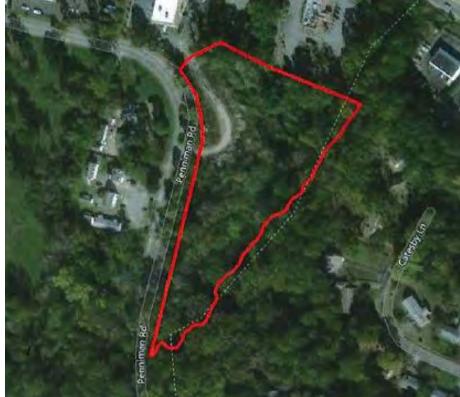

## PENNIMAN LAND 320 PENNIMAN ROAD

### Property Features

Sale Price: \$850,000

Site Area: 3.86 acres

Zoning: B-2

Location: Williamsburg in close proximity to Colonial

Williamsburg and the College of William & Mary

Suited for investment or owner/user