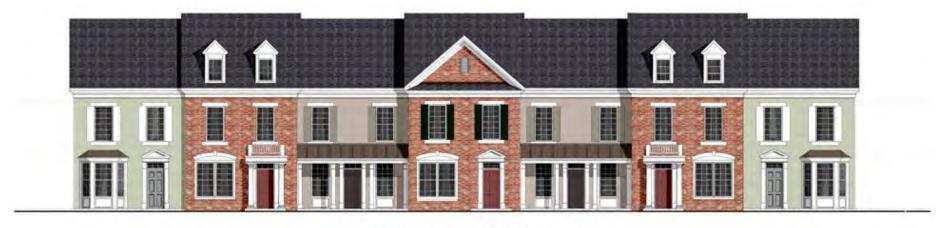

## PENNIMAN LAND 320 PENNIMAN ROAD

### Property Features

Sale Price: \$850,000

Site Area: 3.86 acres

Zoning: B-2

Location: Williamsburg in close proximity to Colonial

Williamsburg and the College of William & Mary

Suited for investment or owner/user







# PENNIMAN LAND 320 PENNIMAN ROAD



## **PENNIMAN LAND**

### **320 PENNIMAN ROAD**



#### TYPICAL RESIDENTIAL FRONT ELEVATION





#### TYPICAL RESIDENTIAL END ELEVATIONS

TYPICAL RESIDENTIAL REAR ELEVATION



TYPICAL RESIDENTIAL ELEVATION(ALTERNATE)





Second Street/Penniman Property



757 254 1746 david.butchello@thalhimer.com Newport News, VA 23606 thalhimer.com

Independently Owned and Operated / A Member of the Cushman & Wakefield Alliance

Cushman & Wakefield | Thalhimer © 2025. No warranty or representation, express or implied, is made to the accuracy or completeness of the information contained herein, and same is submitted subject to errors, omissions, change of price, rental or other conditions, withdrawal without notice, and to any special listing conditions imposed by the property owner(s). As applicable, we make no representation as to the condition of th