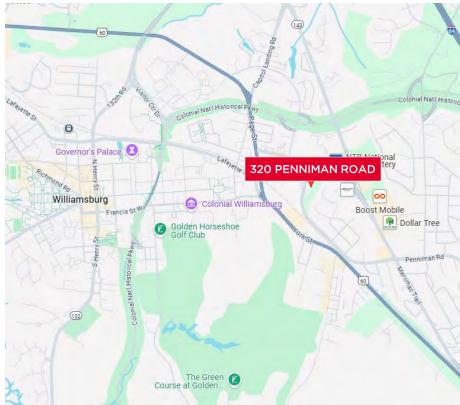

## PENNIMAN LAND 320 PENNIMAN ROAD

### Property Features

Sale Price: \$850,000

Site Area: 3.86 acres

Zoning: B-2

Location: Williamsburg in close proximity to Colonial

Williamsburg and the College of William & Mary

Suited for investment or owner/user