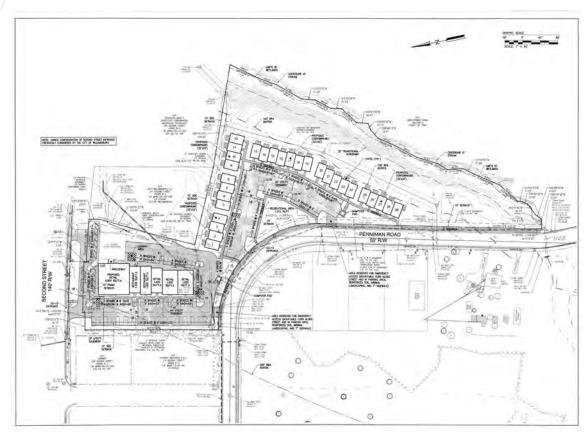

## PENNIMAN LAND 320 PENNIMAN ROAD

### Property Features

Sale Price: \$850,000

Site Area: 3.86 acres

Zoning: B-2

Location: Williamsburg in close proximity to Colonial

Williamsburg and the College of William & Mary

Suited for investment or owner/user