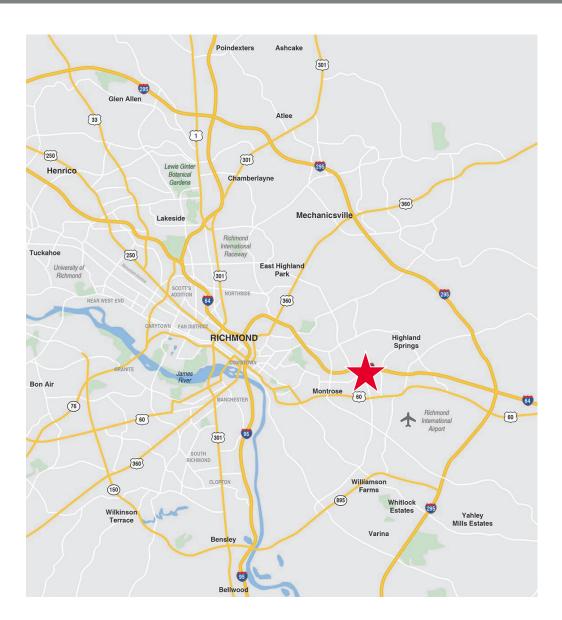

#### **PROPERTY OVERVIEW**

- 1.200 SF Available
- Easy access to I-64
- 5-minute drive to Richmond International Airport
- Located across from White Oak Village, a regional power center
- Signalized intersection and direct access to Laburnum Avenue
- 35.000 VPD Laburnum Avenue