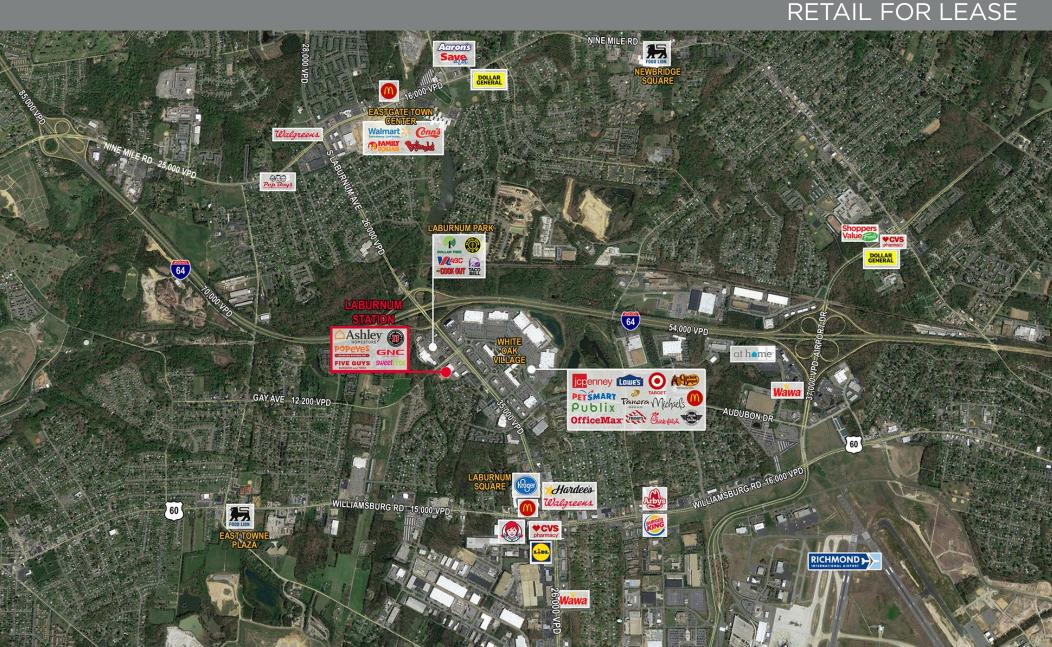

#### **TENANTS & NEARBY RETAILERS**

| Demographics       |          |          |          |
|--------------------|----------|----------|----------|
|                    | 1 Mile   | 3 Miles  | 5 Miles  |
| Population         | 6,510    | 58,317   | 141,295  |
| Avg. HH Income     | \$57,296 | \$56,934 | \$62,237 |
| Daytime Population | 6,087    | 21,986   | 104,665  |
| Est. Households    | 2,776    | 23,209   | 57,594   |