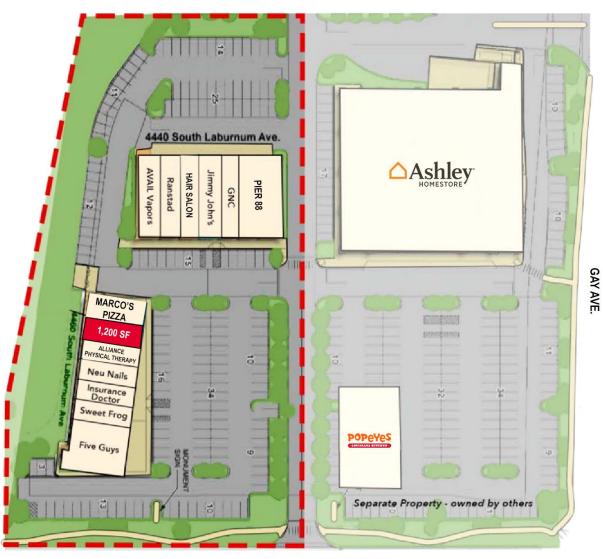

#### **CENTER SITE PLAN**

LABURNUM AVE.

Richmond, Virginia

RETAIL FOR LEASE

Richmond, Virginia

4420 S. LABURNUM AVENUE | RICHMOND, VA