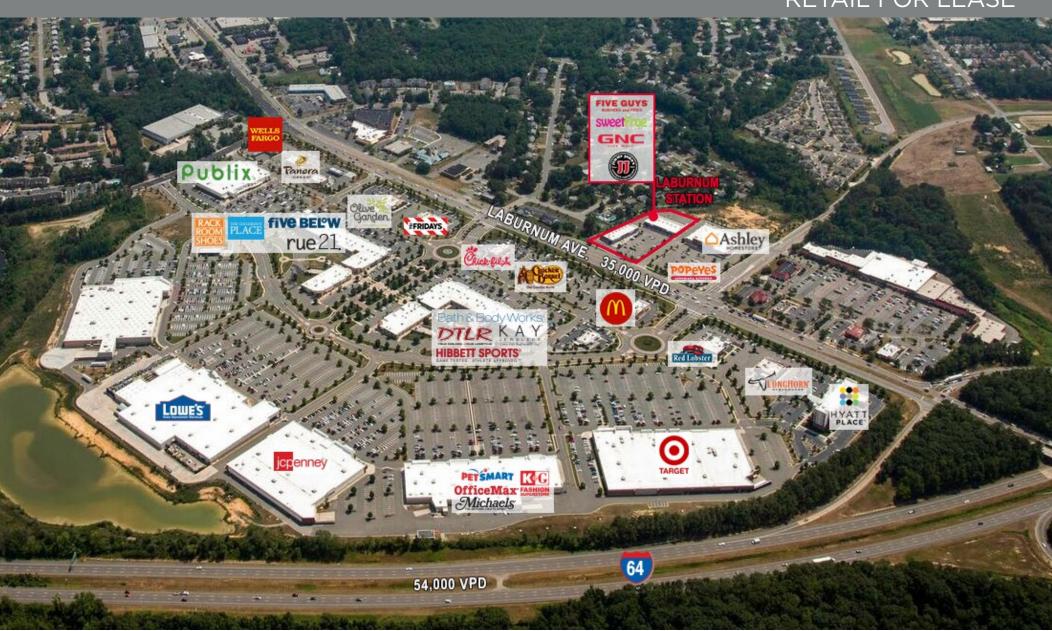

#### **CENTER SITE PLAN**

LABURNUM AVE.

Richmond, Virginia

RETAIL FOR LEASE

Richmond, Virginia

4420 S. LABURNUM AVENUE | RICHMOND, VA

#### **PROPERTY OVERVIEW**

- 1.200 SF Available
- Easy access to I-64
- 5-minute drive to Richmond International Airport
- Located across from White Oak Village, a regional power center
- Signalized intersection and direct access to Laburnum Avenue
- 35.000 VPD Laburnum Avenue