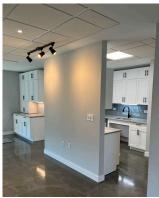

#### OFFICE FEATURES

- Glass front private offices with sliding doors
- Architectural lighting
- Expansive window line overlooking bustling Scott's Addition
- Modern, open conference area
- Well-appointed kitchenette