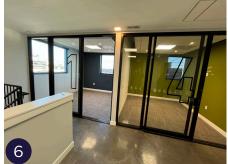

#### OFFICE FEATURES

- Glass front private offices with sliding doors
- Architectural lighting
- Expansive window line overlooking bustling Scott's Addition
- Modern, open conference area
- Well-appointed kitchenette

## SECOND FLOOR 1,521 RSF