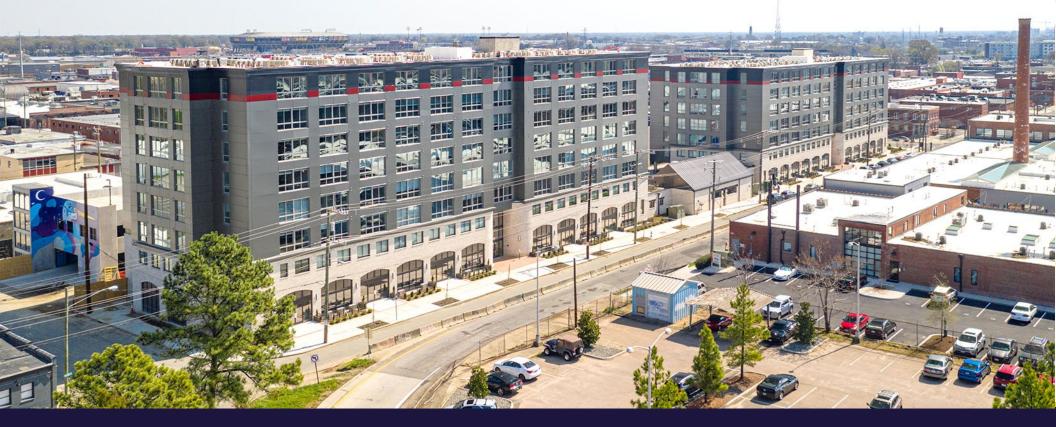

## SCOTT'S VIEW 1402 ROSENEATH RD | RICHMOND, VA

1,521 SF AVAILABLE

### LOCATION

- Located at the gateway to Scott's Addition
- Roseneath & West Clay Street