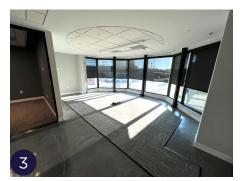

## SCOTT'S VIEW 1402 ROSENEATH RD | RICHMOND, VA

1,521 SF AVAILABLE



# PROPERTY HIGHLIGHTS



#### 1,521 SF

SF



#### OFFICE FEATURES

- Glass front private offices with sliding doors
- Architectural lighting
- Expansive window line overlooking bustling Scott's Addition
- Modern, open conference area
- Well-appointed kitchenette



### **BUILDING AMENITIES**

• Street front exposure and signage opportunities

# 

#### PARKING

• Excellent parking, direct access from parking deck

### LOCATION

- Located at the gateway to Scott's Addition
- Roseneath & West Clay Street







## SECOND FLOOR 1,521 RSF

















# CONTACT INFORMATION

#### **AMY BRODERICK**

Senior Vice President 804 344 7189 amy.broderick@thalhimer.com

#### **KATE HOSKO**

Vice President 804 344 7169 kate.hosko@thalhimer.com



Thalhimer Center 11100 W. Broad Street Glen Allen, VA 23060 thalhimer.com

Independently Owned and Operated / A Member of the Cushman & Wakefield Alliance

Cushman & Wakefield | Thalhimer © 2025. No warranty or representation, express or implied, is made to the accuracy or completeness of the information contained herein, and same is submitted subject to errors, omissions, change of price, rental or other conditions, withdrawal without notice, and to any special listing conditions imposed by the property owner(s). As applicable, we make no representation as to the condition of the property (or p