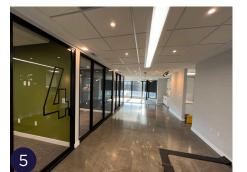

#### OFFICE FEATURES

- Glass front private offices with sliding doors
- Architectural lighting
- Expansive window line overlooking bustling Scott's Addition
- Modern, open conference area
- Well-appointed kitchenette

## SECOND FLOOR 1,521 RSF