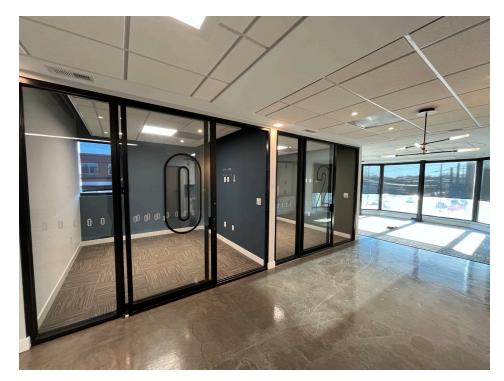

#### OFFICE FEATURES

- Glass front private offices with sliding doors
- Architectural lighting
- Expansive window line overlooking bustling Scott's Addition
- Modern, open conference area
- Well-appointed kitchenette