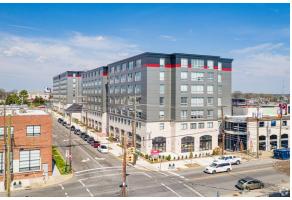

## SCOTT'S VIEW 1402 ROSENEATH RD | RICHMOND, VA

1,521 SF AVAILABLE

### **BUILDING AMENITIES**

• Street front exposure and signage opportunities