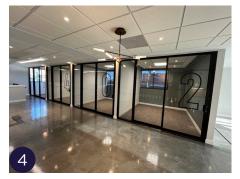

#### OFFICE FEATURES

- Glass front private offices with sliding doors
- Architectural lighting
- Expansive window line overlooking bustling Scott's Addition
- Modern, open conference area
- Well-appointed kitchenette

## SECOND FLOOR 1,521 RSF