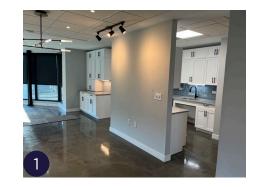

#### OFFICE FEATURES

- Glass front private offices with sliding doors
- Architectural lighting
- Expansive window line overlooking bustling Scott's Addition
- Modern, open conference area
- Well-appointed kitchenette