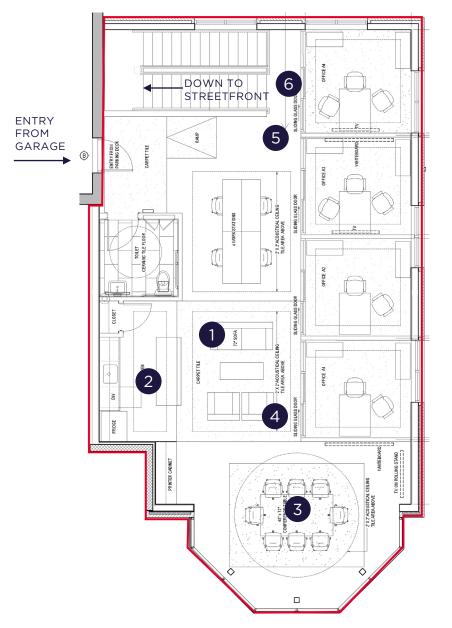

#### OFFICE FEATURES

- Glass front private offices with sliding doors
- Architectural lighting
- Expansive window line overlooking bustling Scott's Addition
- Modern, open conference area
- Well-appointed kitchenette