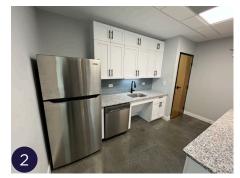

#### OFFICE FEATURES

- Glass front private offices with sliding doors
- Architectural lighting
- Expansive window line overlooking bustling Scott's Addition
- Modern, open conference area
- Well-appointed kitchenette