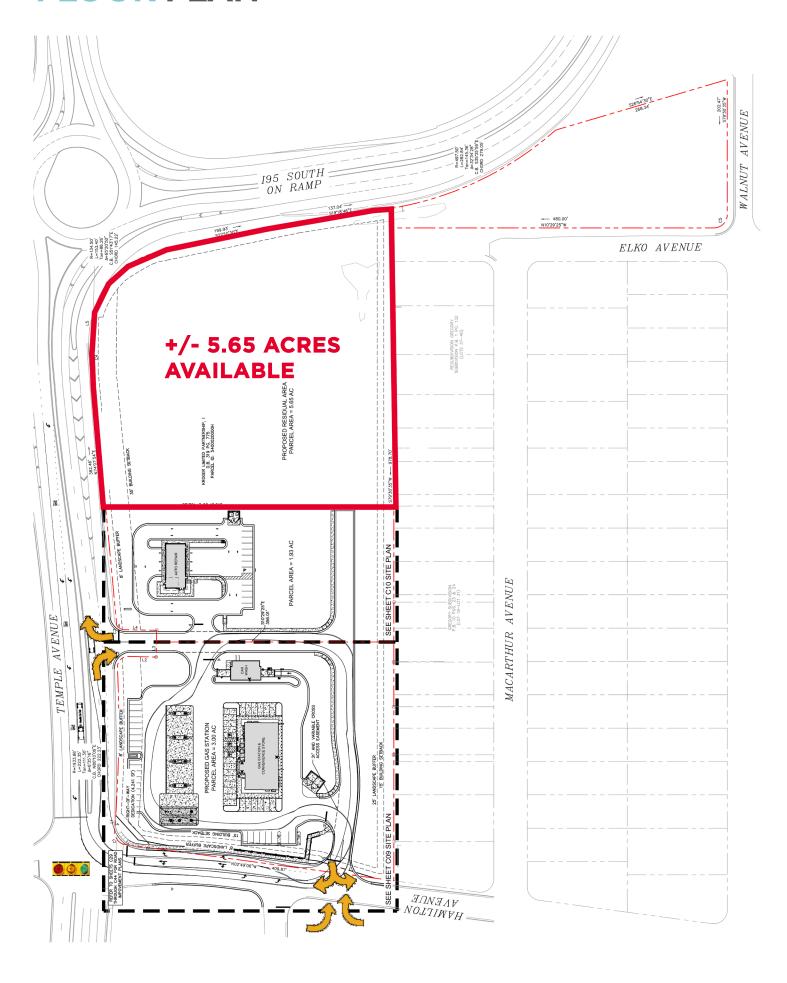

# **FLOOR PLAN**

Independently Owned and Operated / A Member of the Cushman & Wakefield Alliance

#### **0.75 - 5.65 ACRE PAD SITES**

**AVAILABLE** 