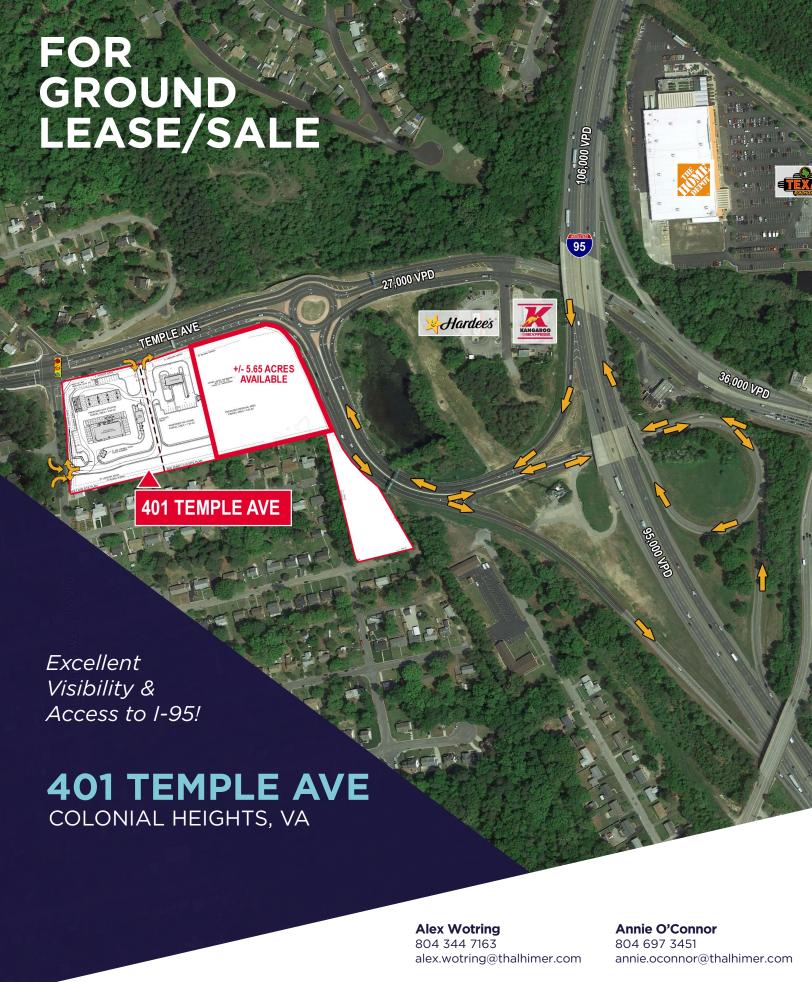

## **PROPERTY FEATURES**

#### **0.75 - 5.65 ACRE PAD SITES**

**AVAILABLE** 

### **OVER 800 FT OF FRONTAGE**

ALONG TEMPLE AVE (27,000 VPD)

#### **EASY ACCESS TO I-95**

(109,000 VPD - I-95)

#### CROSS ACCESS THROUGHOUT DEVELOPMENT

WITH EXISTING SIGNALIZED INTERSECTION & SECOND CURB CUT ONTO TEMPLE AVENUE

| Demographics          |           |           |           |
|-----------------------|-----------|-----------|-----------|
|                       | 1 Mile    | 3 Miles   | 5 Miles   |
| Population            | 3,207     | 12,583    | 54,754    |
| No. of<br>Households  | 1,079     | 4,831     | 21,753    |
| Avg. HH Income        | \$170,071 | \$143,477 | \$116,181 |
| Daytime<br>Population | 2,897     | 14,301    | 46,501    |