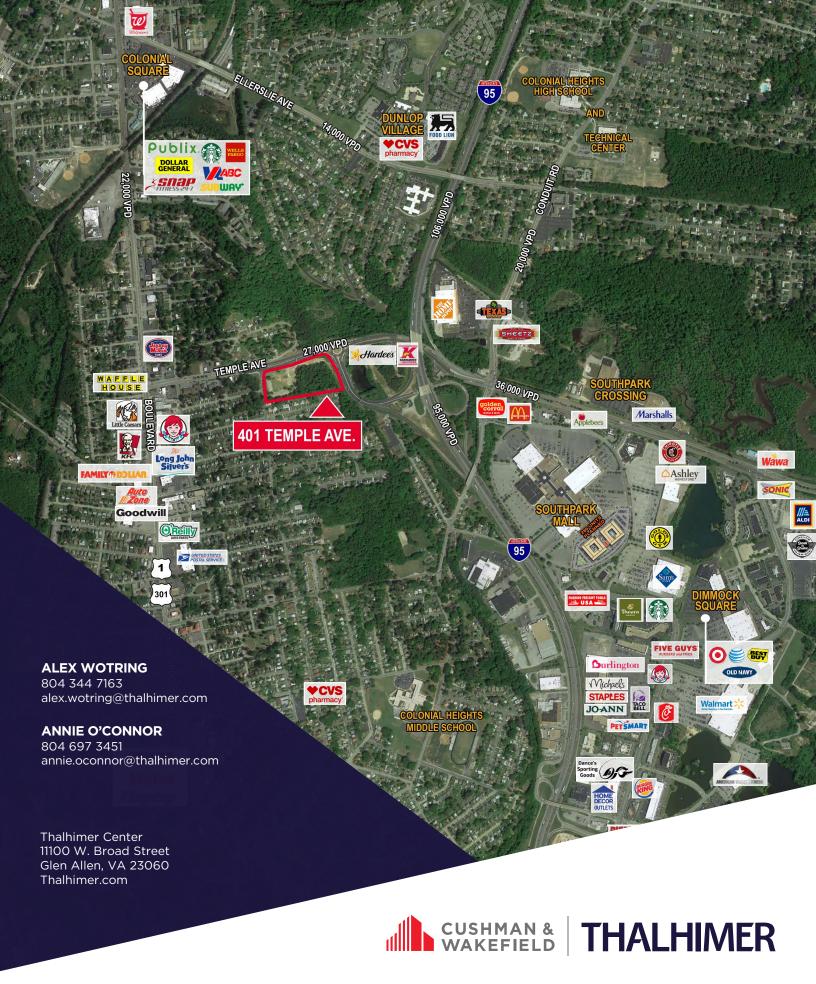

#### **0.75 - 5.65 ACRE PAD SITES**

**AVAILABLE** 

### **OVER 800 FT OF FRONTAGE**

ALONG TEMPLE AVE (27,000 VPD)

#### **EASY ACCESS TO I-95**

(109,000 VPD - I-95)

#### CROSS ACCESS THROUGHOUT DEVELOPMENT

WITH EXISTING SIGNALIZED INTERSECTION & SECOND CURB CUT ONTO TEMPLE AVENUE

| Demographics          |           |           |           |
|-----------------------|-----------|-----------|-----------|
|                       | 1 Mile    | 3 Miles   | 5 Miles   |
| Population            | 3,207     | 12,583    | 54,754    |
| No. of<br>Households  | 1,079     | 4,831     | 21,753    |
| Avg. HH Income        | \$170,071 | \$143,477 | \$116,181 |
| Daytime<br>Population | 2,897     | 14,301    | 46,501    |