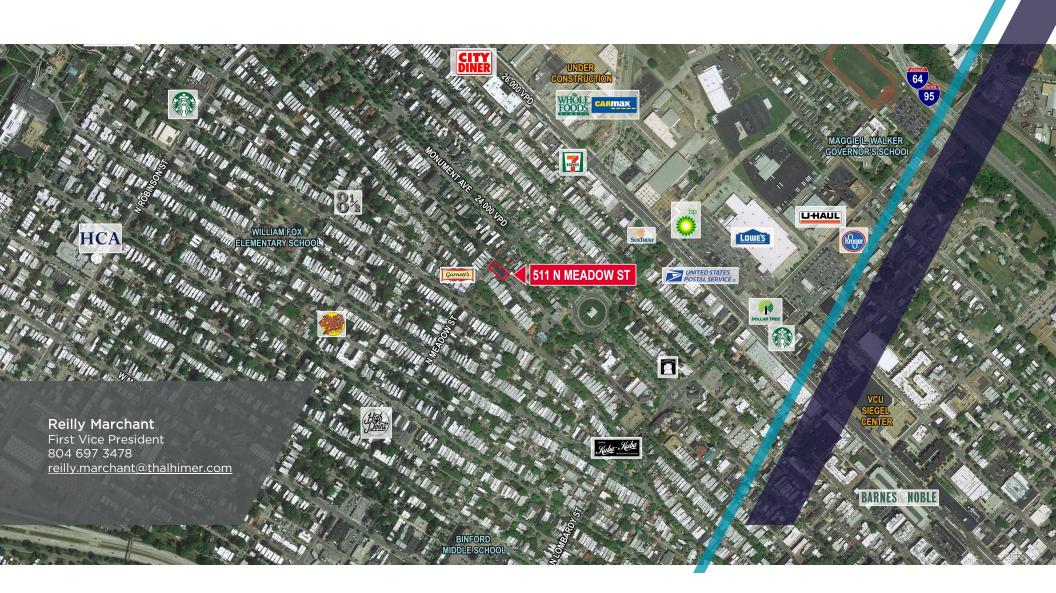

CUSHMAN & THALHIMER

2,890 SF AVAILABLE NOW

**CREATIVE** OFFICE/RETAIL SPACE IN THE FAN DISTRICT

## PROPERTY **FEATURES**

- 2,890 SF CREATIVE OFFICE OR RETAIL IN THE FAN
- Street front exposure & signage opportunity
- Tall ceilings & excellent natural light
- New hardwood floors
- Good mix of open area & private offices
- Onsite parking available
- Walking distance to restaurants & Whole Foods