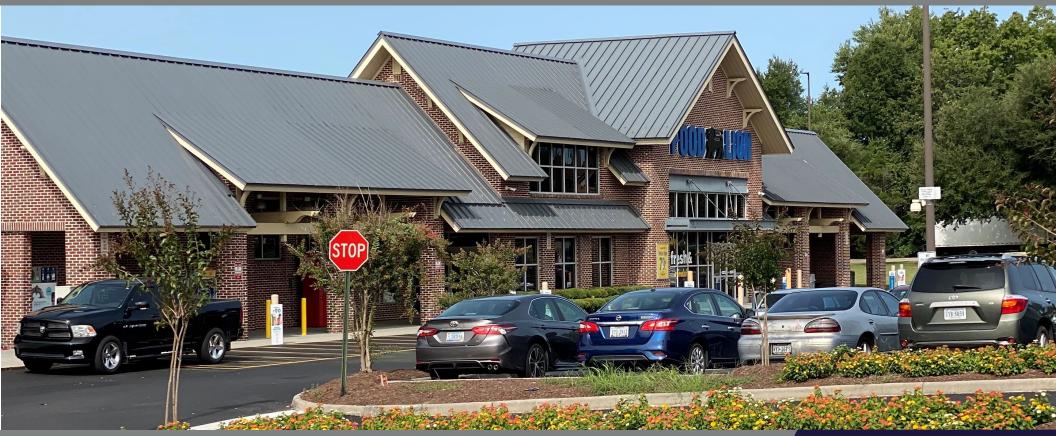

## **WALNUT HILL** 2120 S. CRATER ROAD | PETERSBURG, VA

#### PROPERTY OVERVIEW

- UP TO 4,213 SF CONTIGUOUS SPACE AVAILABLE
- 1,400, 1,413 & 2,800 SF retail spaces available for lease
- Easy access to Interstate and S. Crater Road
- High traffic counts from surrounding neighborhoods
- Anchored by strong performing Food Lion
- Former Dance Studio available