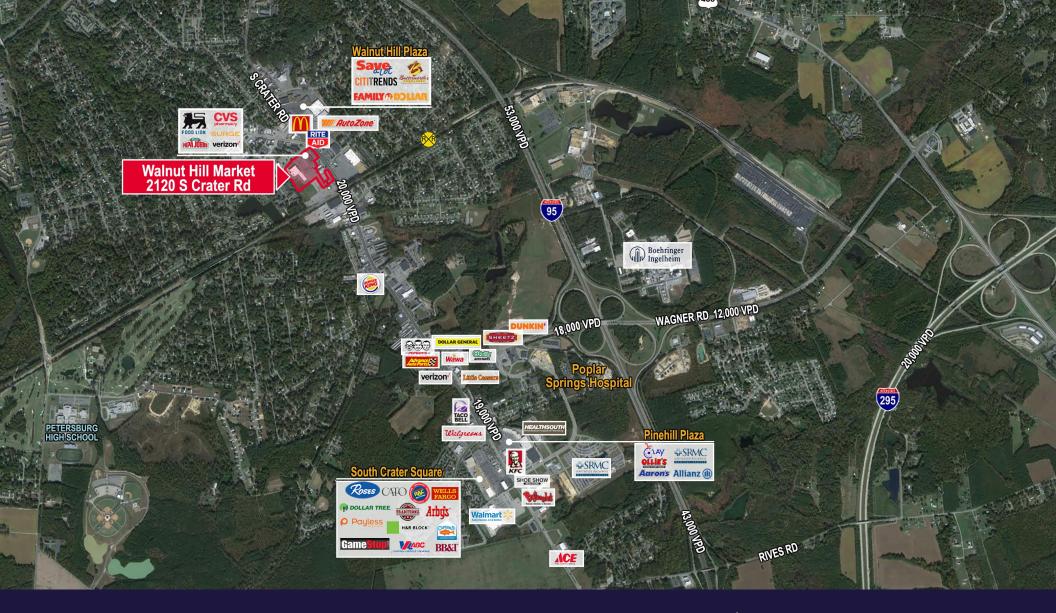

## **WALNUT HILL** 2120 S. CRATER ROAD | PETERSBURG, VA

#### PROPERTY OVERVIEW

- UP TO 4,213 SF CONTIGUOUS SPACE AVAILABLE
- 1,400, 1,413 & 2,800 SF retail spaces available for lease
- Easy access to Interstate and S. Crater Road
- High traffic counts from surrounding neighborhoods
- Anchored by strong performing Food Lion
- Former Dance Studio available