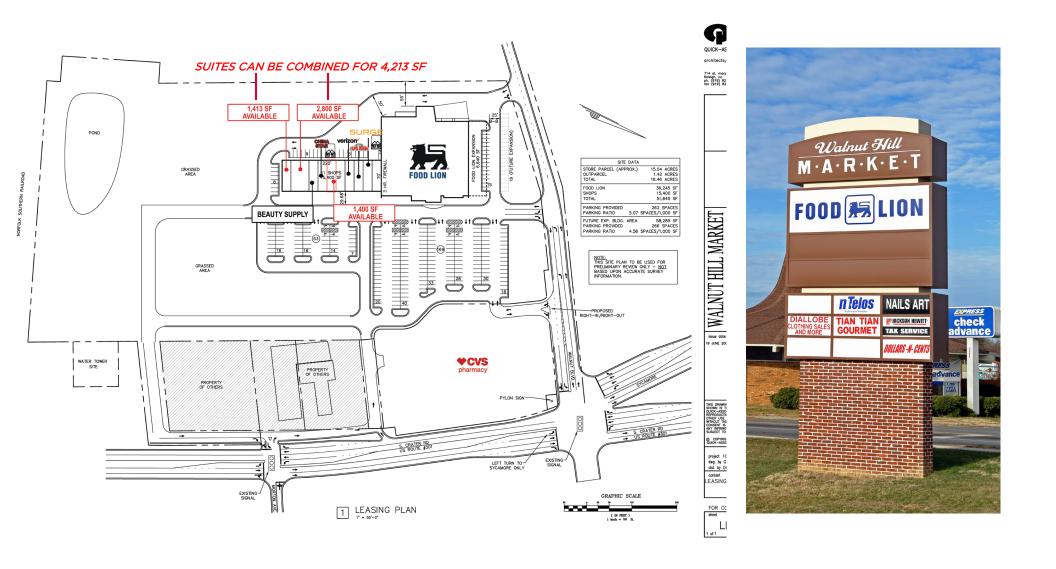

## **WALNUT HILL** 2120 S. CRATER ROAD | PETERSBURG, VA

#### PROPERTY OVERVIEW

- UP TO 4,213 SF CONTIGUOUS SPACE AVAILABLE
- 1,400, 1,413 & 2,800 SF retail spaces available for lease
- Easy access to Interstate and S. Crater Road
- High traffic counts from surrounding neighborhoods
- Anchored by strong performing Food Lion
- Former Dance Studio available