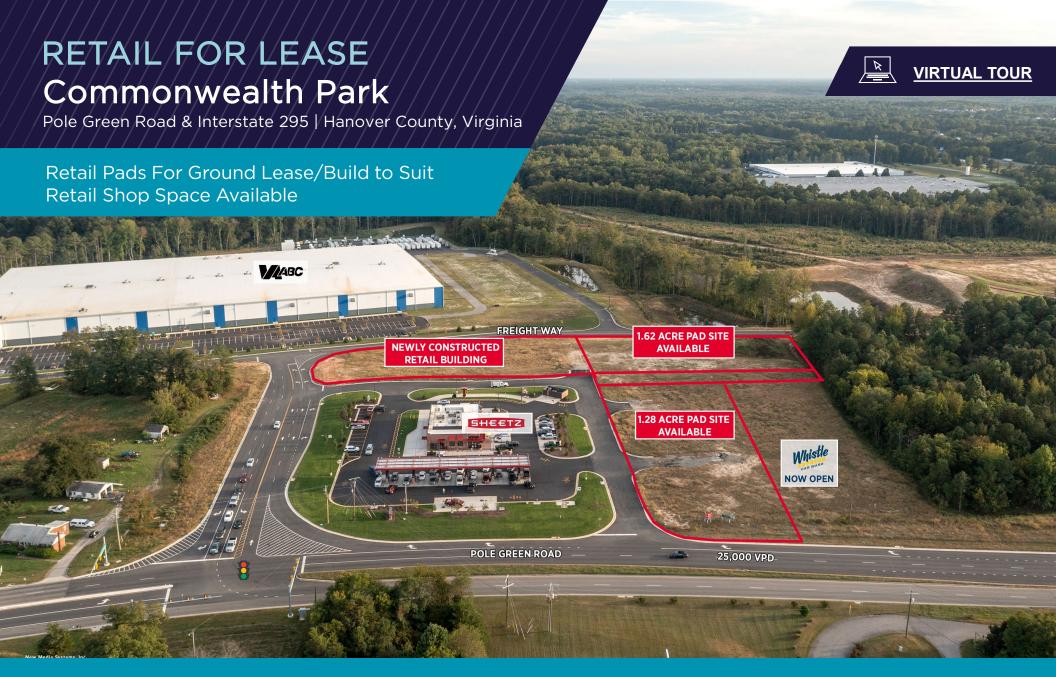

JOIN SHEETZ, VIRGINIA ABC & WHISTLE EXPRESS CAR WASH - JUST OFF INTERSTATE 295

Jim Ashby Senior Vice President 804 697 3455 jim.ashby@thalhimer.com

Thalhimer Center 11100 W. Broad Street, Glen Allen, VA 23060 www.thalhimer.com

- 1.28 ACRE PARCEL WITH FRONTAGE ON POLE GREEN ROAD NEXT TO SHEETZ
- 1.62 ACRES AVAILABLE
- 1,505 3,010 SF SHOP SPACE WITH DRIVE-THRU AVAILABLE
- New signalized intersection installed @ Sheetz with Whistle Express Car Wash
- Located right off of Interstate 295 with access to Commonwealth Industrial Park (115 acres)
- Join Virginia ABC (95,000 SF office & 315,000 SF warehouse buildings), AMF Bowling & Richmond Bumper
- B-3 Zoning
- 37,000 daily trips at this site due to employee base