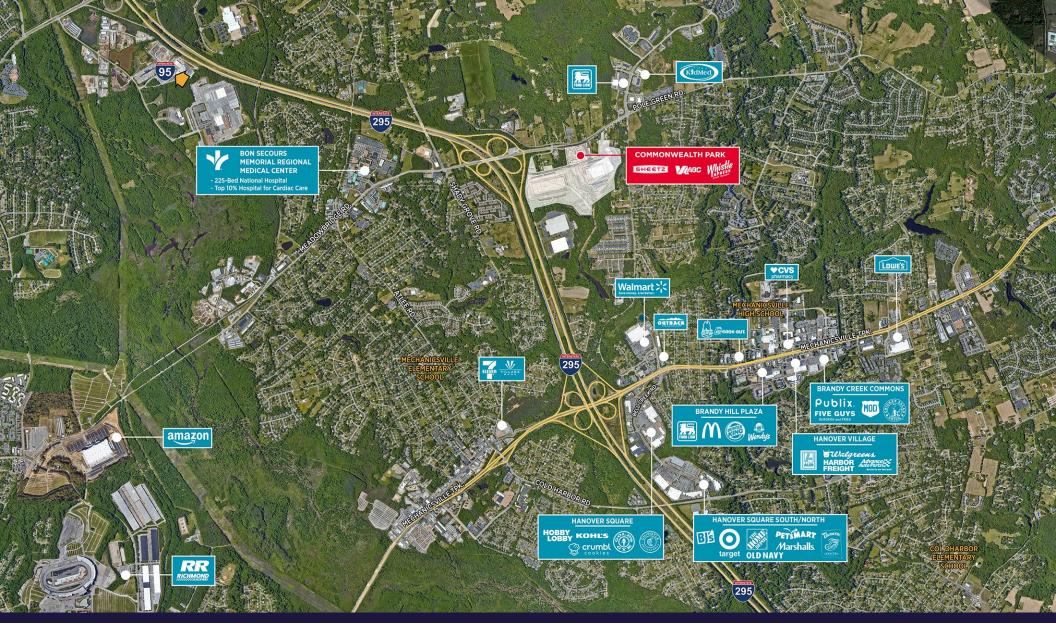

- 1.28 ACRE PARCEL WITH FRONTAGE ON POLE GREEN ROAD NEXT TO SHEETZ
- 1.62 ACRES AVAILABLE
- 1,505 3,010 SF SHOP SPACE WITH DRIVE-THRU AVAILABLE
- New signalized intersection installed @ Sheetz with Whistle Express Car Wash
- Located right off of Interstate 295 with access to Commonwealth Industrial Park (115 acres)
- Join Virginia ABC (95,000 SF office & 315,000 SF warehouse buildings), AMF Bowling & Richmond Bumper
- B-3 Zoning
- 37,000 daily trips at this site due to employee base

## PROPERTY **AERIAL**

Jim Ashby

Senior Vice President 804 697 3455 jim.ashby@thalhimer.com

Independently Owned and Operated / A Member of the Cushman & Wakefield Alliance

Thalhimer Center
11100 W. Broad Street, Glen Allen, VA 23060
www.thalhimer.com