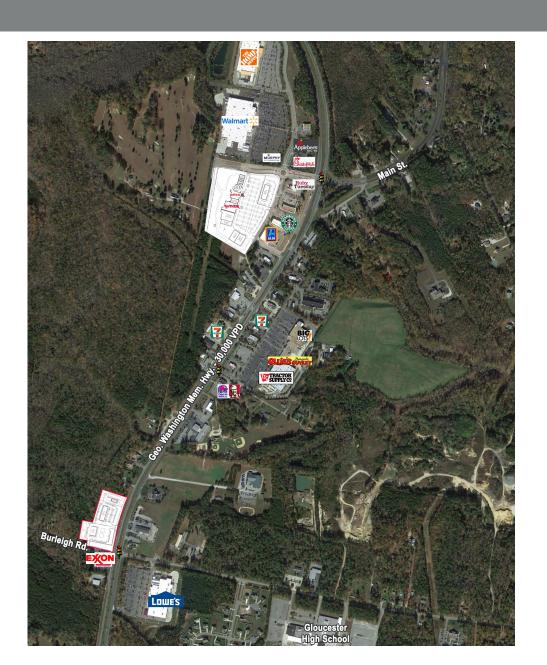

## **US 17 & BURLEIGH ROAD**

Gloucester, Virginia

#### **COMMENTS**

- ± 2.5 acre corner parcel at traffic signal
- 1,400 5,000 SF retail space
- · Outparcels for QSR, automotive, carwash
- Gateway to Villages at Gloucester Development with 1,142 units planned
- Close proximity to Gloucester High School which has 2,000 students, teachers & staff