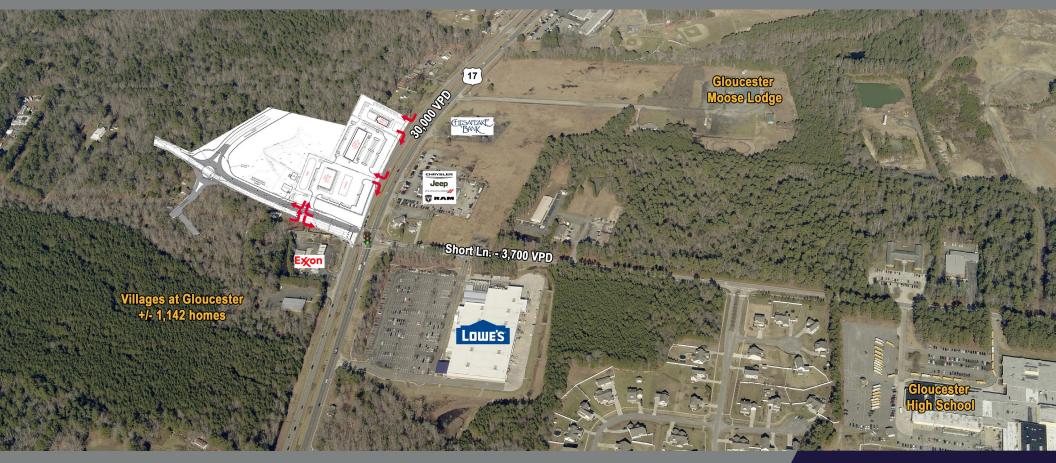

# **US 17 & BURLEIGH ROAD**

## Gloucester, Virginia

### **OUTPARCELS FOR SALE**

#### **COMMENTS**

- ± 2.5 acre corner parcel at traffic signal
- 1,400 5,000 SF retail space
- · Outparcels for QSR, automotive, carwash
- Gateway to Villages at Gloucester Development with 1,142 units planned
- Close proximity to Gloucester High School which has 2,000 students, teachers & staff