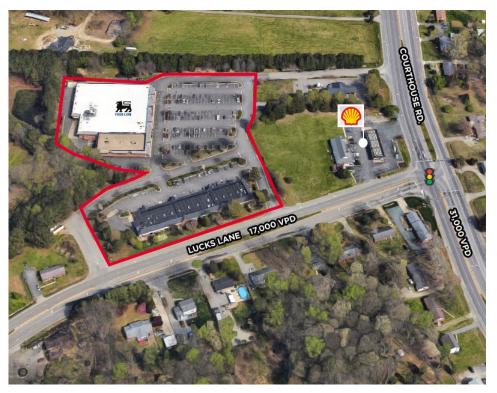

**31,000** VPD - COURTHOUSE RD.

**17,000** VPD - LUCKS LANE

#### **FEATURES**

- 8,450 SF AVAILABLE
- 1,280 2560 SF AVAILABLE
- Food Lion anchored shopping center
- Long-term seasoned tenants
- Located 0.5 mile off Powhite Parkway
- Corner at signalized entrance of Lucks Lane & Courthouse Road
- New ownership with several upgrades planned