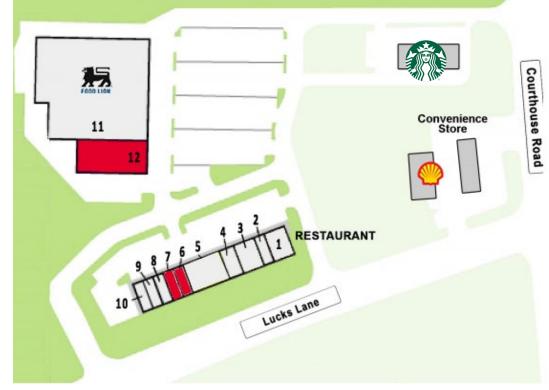

#### **CENTER SITE PLAN**

| SPACE | TENANT             | SF     |
|-------|--------------------|--------|
| 1     | I-Thaiz Restaurant | 2,650  |
| 2     | Studio Lucks Lane  | 1,280  |
| 3     | Oasis Salon Suites | 2,560  |
| 4     | Art Tobacco & Vape | 1,920  |
| 5     | Lucks Lane Vet     | 4,480  |
| 6     | AVAILABLE          | 1,280  |
| 7     | AVAILABLE 1.1.26   | 1,280  |
| 8     | Asia Massage       | 1,280  |
| 9     | China Taste        | 1,280  |
| 10    | Nuccio's Express   | 1,280  |
| 11    | Food Lion          | 33,000 |
| 12    | AVAILABLE          | 8,450  |