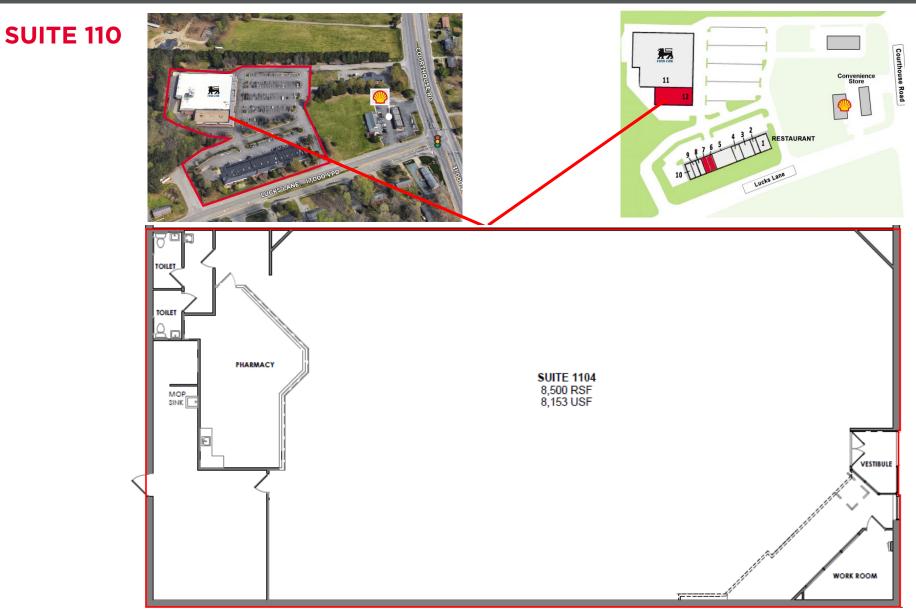

#### **CENTER SITE PLAN**

| SPACE | TENANT             | SF     |
|-------|--------------------|--------|
| 1     | I-Thaiz Restaurant | 2,650  |
| 2     | Studio Lucks Lane  | 1,280  |
| 3     | Oasis Salon Suites | 2,560  |
| 4     | Art Tobacco & Vape | 1,920  |
| 5     | Lucks Lane Vet     | 4,480  |
| 6     | AVAILABLE          | 1,280  |
| 7     | AVAILABLE 1.1.26   | 1,280  |
| 8     | Asia Massage       | 1,280  |
| 9     | China Taste        | 1,280  |
| 10    | Nuccio's Express   | 1,280  |
| 11    | Food Lion          | 33,000 |
| 12    | AVAILABLE          | 8,450  |