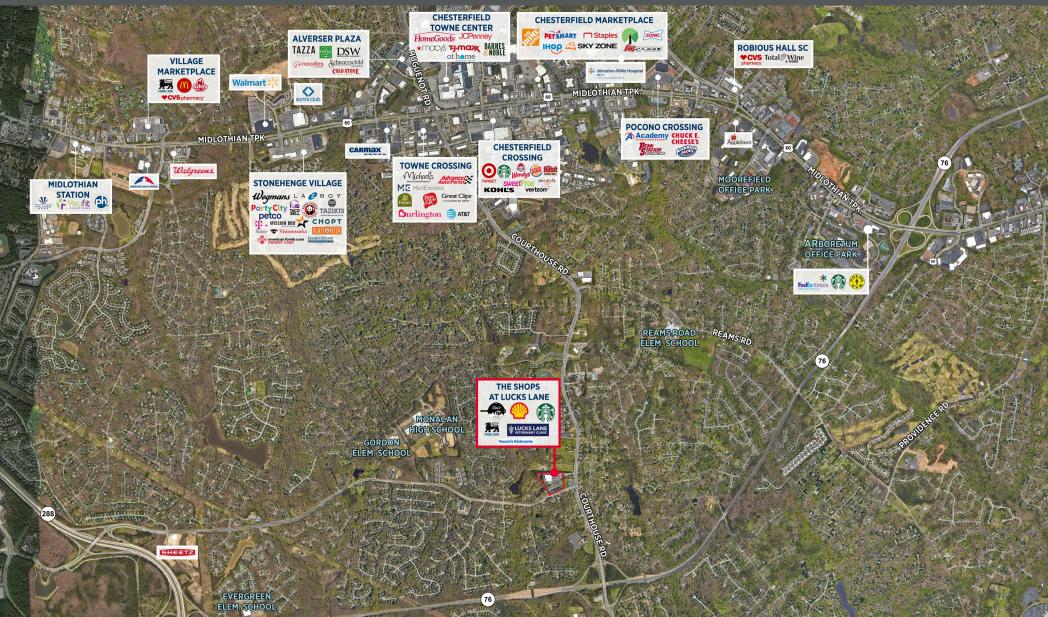

#### DEMOGRAPHICS

|               | 1 MILE    | 3 MILES   | 5 MILES   |
|---------------|-----------|-----------|-----------|
| Population    | 7,799     | 54,021    | 151,503   |
| Households    | 2,956     | 20,575    | 59,266    |
| Avg HH Income | \$114,130 | \$112,041 | \$117,047 |