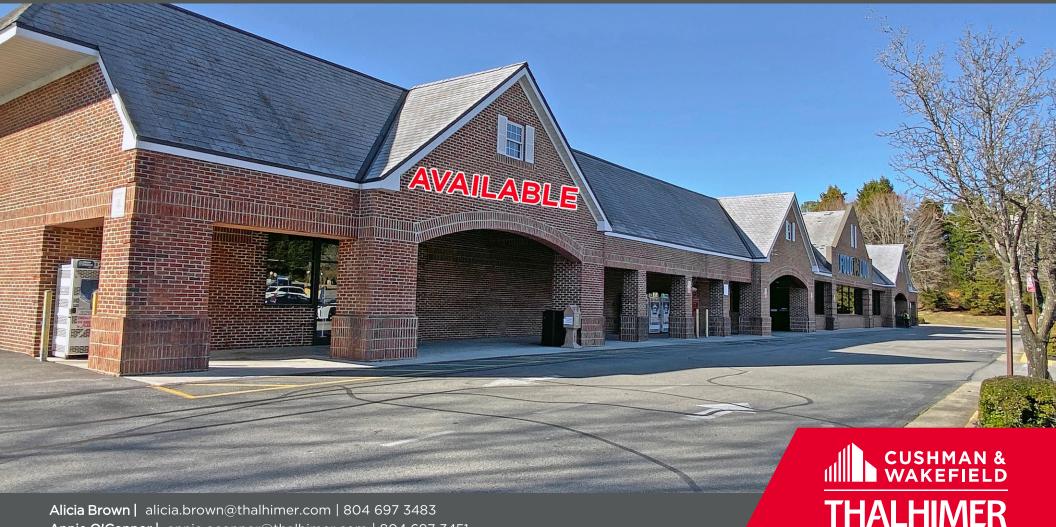

Richmond, VA 23236 (Chesterfield County)

JUNIOR ANCHOR FOR LEASE | TWO SPACES REMAINING

Alicia Brown | alicia.brown@thalhimer.com | 804 697 3483 Annie O'Connor | annie.oconnor@thalhimer.com | 804 697 3451

### JUNIOR ANCHOR FOR LEASE | TWO SPACES REMAINING

#### **FEATURES**

- 8,450 SF AVAILABLE
- 1,280 2560 SF AVAILABLE
- Food Lion anchored shopping center
- Long-term seasoned tenants
- Located 0.5 mile off Powhite Parkway
- Corner at signalized entrance of Lucks Lane & Courthouse Road
- New ownership with several upgrades planned