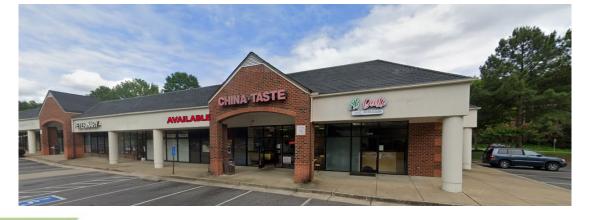

#### **CENTER SITE PLAN**

| SPACE | TENANT             | SF     |
|-------|--------------------|--------|
| 1     | I-Thaiz Restaurant | 2,650  |
| 2     | Studio Lucks Lane  | 1,280  |
| 3     | Oasis Salon Suites | 2,560  |
| 4     | Art Tobacco & Vape | 1,920  |
| 5     | Lucks Lane Vet     | 4,480  |
| 6     | AVAILABLE          | 1,280  |
| 7     | AVAILABLE 1.1.26   | 1,280  |
| 8     | Asia Massage       | 1,280  |
| 9     | China Taste        | 1,280  |
| 10    | Nuccio's Express   | 1,280  |
| 11    | Food Lion          | 33,000 |
| 12    | AVAILABLE          | 8,450  |