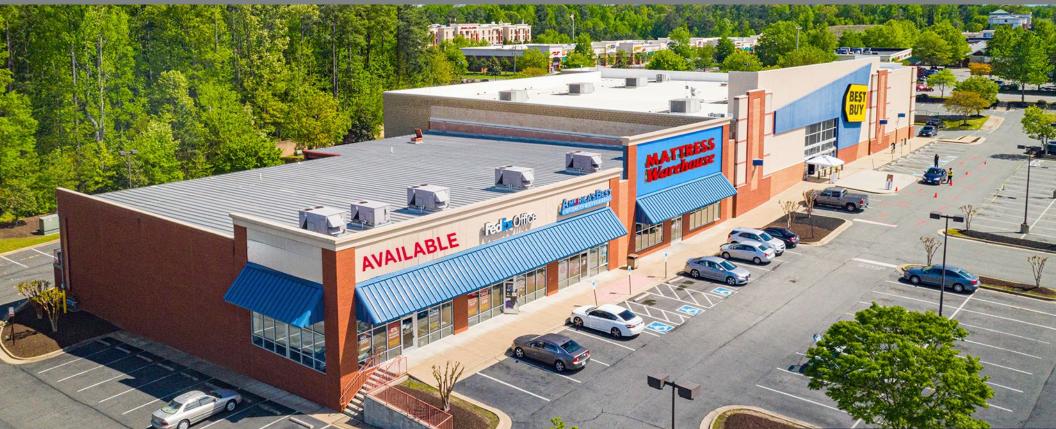

## 9935 Brook Road Henrico County, VA

For Lease | Retail | End Cap Available

JIM ASHBY Senior Vice President 804 697 3455 jim.ashby@thalhimer.com

Independently Owned and Operated / A Member of the Cushman & Wakefield Alliance

# 9935 Brook Road Property Highlights

- Outdoor patio seating permitted
- Fronting Route 1
- Near Virginia Center planned Sportsplex
- Two signalized access points

• **23,000** VPD - Route 1