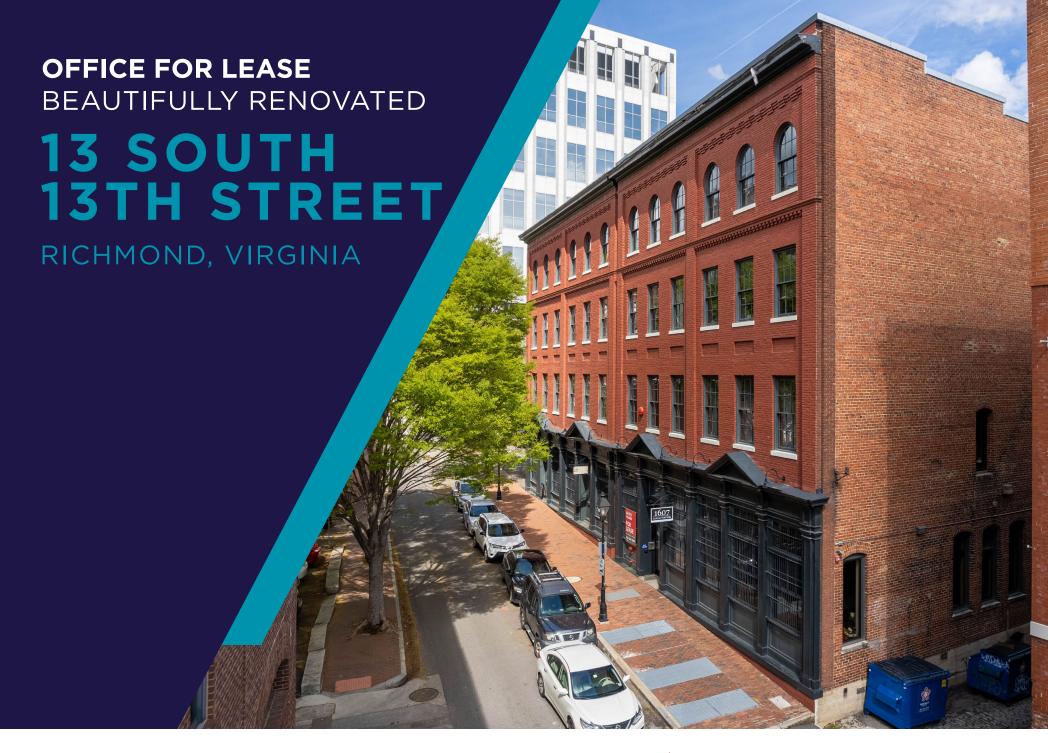

#### PROPERTY FEATURES

Beautifully renovated creative office space completed in 2016

Small, boutique office building High ceilings, exposed brick beams, and ductwork

Impressive lobby with controlled access, historic features, and rotating art gallery Excellent Shockoe Slip location with easy access to 164/95, Downtown Expressway, The Capitol, and Shockoe's many amenities

#### DOWNTOWN

13 S. 13th Street is located in historic downtown Richmond, where cobblestone streets, walking trails along the James River, and locally-owned restaurants create a vibrant and memorable urban environment. With over 250 restaurants and shops, 150+ murals and public street art, and over 70 historic attractions, Downtown Richmond is thriving destination for employers and employees alike.