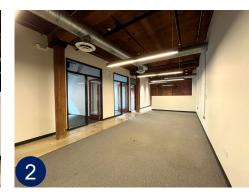

#### PROPERTY FEATURES

Beautifully renovated creative office space completed in 2016

Small, boutique office building High ceilings, exposed brick beams, and ductwork

Impressive lobby with controlled access, historic features, and rotating art gallery Excellent Shockoe Slip location with easy access to 164/95, Downtown Expressway, The Capitol, and Shockoe's many amenities

#### SPACE FEATURES

Suite 100 & Lower Level

- 1st floor entry, street front visibility
- 4,544 SF (can be divided across two floors)
- · Restrooms and showers in suite
- Exposed brick walls and wood beams
- First floor includes 12' ceilings and excellent window line
- Equipped for hot yoga