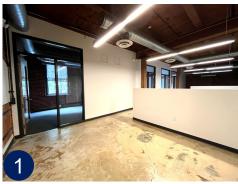

#### PROPERTY FEATURES

Beautifully renovated creative office space completed in 2016

Small, boutique office building High ceilings, exposed brick beams, and ductwork

Impressive lobby with controlled access, historic features, and rotating art gallery Excellent Shockoe Slip location with easy access to 164/95, Downtown Expressway, The Capitol, and Shockoe's many amenities

#### SPACE FEATURES

Suite 100 & Lower Level

- 1st floor entry, street front visibility
- 4,544 SF (can be divided across two floors)
- · Restrooms and showers in suite
- Exposed brick walls and wood beams
- First floor includes 12' ceilings and excellent window line
- Equipped for hot yoga