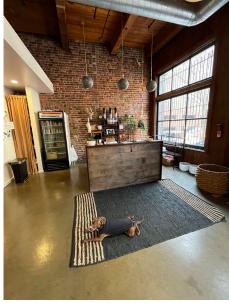

#### PROPERTY FEATURES

Beautifully renovated creative office space completed in 2016

Small, boutique office building High ceilings, exposed brick beams, and ductwork

Impressive lobby with controlled access, historic features, and rotating art gallery Excellent Shockoe Slip location with easy access to 164/95, Downtown Expressway, The Capitol, and Shockoe's many amenities

#### SPACE FEATURES

Suite 100 & Lower Level

- 1st floor entry, street front visibility
- 4,544 SF (can be divided across two floors)
- · Restrooms and showers in suite
- Exposed brick walls and wood beams
- First floor includes 12' ceilings and excellent window line
- Equipped for hot yoga