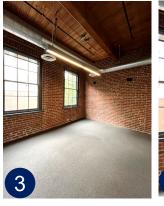

#### SPACE FEATURES

Suite 100 & Lower Level

- 1st floor entry, street front visibility
- 4,544 SF (can be divided across two floors)
- · Restrooms and showers in suite
- Exposed brick walls and wood beams
- First floor includes 12' ceilings and excellent window line
- Equipped for hot yoga