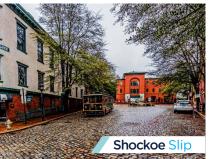

#### DOWNTOWN

13 S. 13th Street is located in historic downtown Richmond, where cobblestone streets, walking trails along the James River, and locally-owned restaurants create a vibrant and memorable urban environment. With over 250 restaurants and shops, 150+ murals and public street art, and over 70 historic attractions, Downtown Richmond is thriving destination for employers and employees alike.