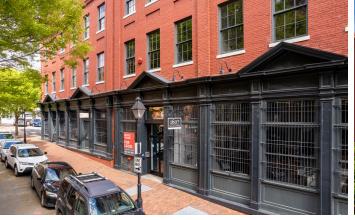

#### PROPERTY FEATURES

Beautifully renovated creative office space completed in 2016

Small, boutique office building High ceilings, exposed brick beams, and ductwork

Impressive lobby with controlled access, historic features, and rotating art gallery Excellent Shockoe Slip location with easy access to 164/95, Downtown Expressway, The Capitol, and Shockoe's many amenities

#### **PARKING**

On-street parking Additional parking available in surrounding parking garages