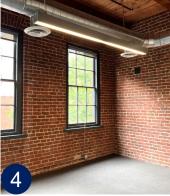

#### SPACE FEATURES

Suite 100 & Lower Level

- 1st floor entry, street front visibility
- 4,544 SF (can be divided across two floors)
- · Restrooms and showers in suite
- Exposed brick walls and wood beams
- First floor includes 12' ceilings and excellent window line
- Equipped for hot yoga