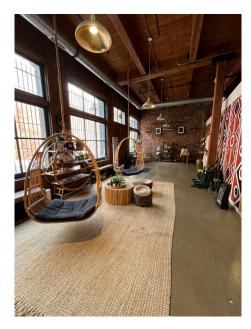

#### PROPERTY FEATURES

Beautifully renovated creative office space completed in 2016

Small, boutique office building High ceilings, exposed brick beams, and ductwork

Impressive lobby with controlled access, historic features, and rotating art gallery Excellent Shockoe Slip location with easy access to 164/95, Downtown Expressway, The Capitol, and Shockoe's many amenities

#### SPACE FEATURES

Suite 100 & Lower Level

- 1st floor entry, street front visibility
- 4,544 SF (can be divided across two floors)
- · Restrooms and showers in suite
- Exposed brick walls and wood beams
- First floor includes 12' ceilings and excellent window line
- Equipped for hot yoga