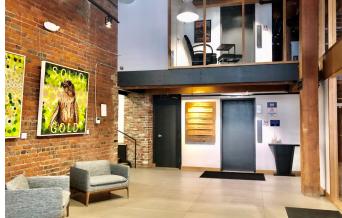

#### PROPERTY FEATURES

Beautifully renovated creative office space completed in 2016

Small, boutique office building High ceilings, exposed brick beams, and ductwork

Impressive lobby with controlled access, historic features, and rotating art gallery Excellent Shockoe Slip location with easy access to 164/95, Downtown Expressway, The Capitol, and Shockoe's many amenities

#### SPACE FEATURES

Suite 100 & Lower Level

- 1st floor entry, street front visibility
- 4,544 SF (can be divided across two floors)
- · Restrooms and showers in suite
- Exposed brick walls and wood beams
- First floor includes 12' ceilings and excellent window line
- Equipped for hot yoga