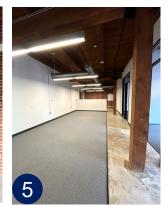

igh ceilings, exposed brick beams, and ductwork

Impressive lobby with controlled access, historic features, and rotating art gallery Excellent Shockoe Slip location with easy access to 164/95, Downtown Expressway, The Capitol, and Shockoe's many amenities











#### **PARKING**

On-street parking Additional parking available in surrounding parking garages

# 1<sup>ST</sup> FLOOR & LOWER LEVEL

#### FLOOR PLAN

4,544 RSF



#### SPACE FEATURES

Suite 100 & Lower Level

- 1st floor entry, street front visibility
- 4,544 SF (can be divided across two floors)
- · Restrooms and showers in suite
- Exposed brick walls and wood beams
- First floor includes 12' ceilings and excellent window line
- Equipped for hot yoga









# SECOND FLOOR

### FLOOR PLAN

Suite 200 | 2,193 RSF















Main Street Station







TO I-195 ON RAMP





## 19 MINUTE

DRIVE TO RICHMOND INTERNATIONAL AIRPORT

## 7 MINUTE

MAIN STREET AMTRAK STATION

#### 4 MINUTE

WALK TO VIRGINIA STATE CAPITOL

## 10 MINUTE

TO VIRGINIA SUPREME COURT

#### 1/2 MILE

ED STATES DISTRICT COURT EASTERN DISTRICT









#### DOWNTOWN

13 S. 13th Street is located in historic downtown Richmond, where cobblestone streets, walking trails along the James River, and locally-owned restaurants create a vibrant and memorable urban environment. With over 250 restaurants and shops, 150+ murals and public street art, and over 70 historic attractions, Downtown Richmond is thriving destination for employers and employees alike.



Independently Owned and Operated / A Member of the Cushman & Wakefield Alliance

Cushman &