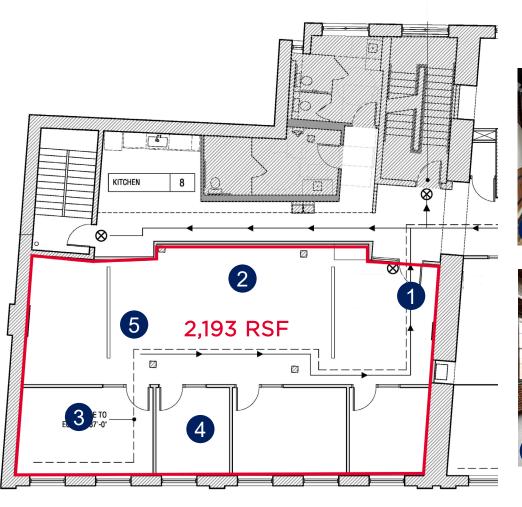

# SECOND FLOOR

### FLOOR PLAN

Suite 200 | 2,193 RSF

Main Street Station

TO I-195 ON RAMP