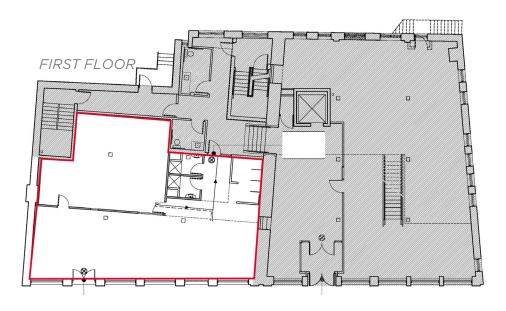

# 1<sup>ST</sup> FLOOR & LOWER LEVEL

#### FLOOR PLAN

4,544 RSF

#### SPACE FEATURES

Suite 100 & Lower Level

- 1st floor entry, street front visibility
- 4,544 SF (can be divided across two floors)
- · Restrooms and showers in suite
- Exposed brick walls and wood beams
- First floor includes 12' ceilings and excellent window line
- Equipped for hot yoga