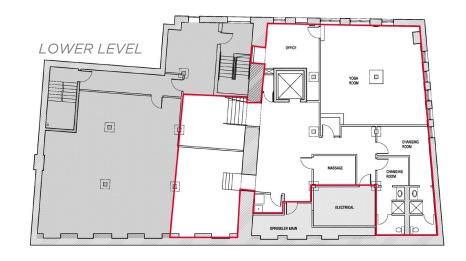

# 1<sup>ST</sup> FLOOR & LOWER LEVEL

#### FLOOR PLAN

4,544 RSF

#### SPACE FEATURES

Suite 100 & Lower Level

- 1st floor entry, street front visibility
- 4,544 SF (can be divided across two floors)
- · Restrooms and showers in suite
- Exposed brick walls and wood beams
- First floor includes 12' ceilings and excellent window line
- Equipped for hot yoga