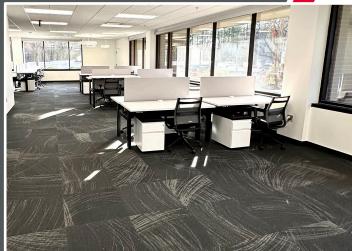

TREET

86,728 RSF AVAILABLE

THE OFFICES AT

WESTMARK CENTER

## PROPERTY HIGHLIGHTS





### AVAILABLE SUITES Ground Floor \*

- Suite 100 17,073 RSF
- Suite 120 6,915 RSF
- Suite 175 9,679 RSF \* Can be combined to ±36,130 RSF

#### Top Floor

• 50,598 RSF



### **SIGNAGE**

Building signage available for anchor tenant Monument signage



### **PROPERTY FEATURES**

Highly visible
Frontage on W. Broad Street at I-64
interchange
Office park campus setting
Raised floors throughout
Modernize canopy



### **AMENITIES**

2 generators providing full building backup power Large open floorplates



### **PARKING**

4 spaces per 1,000 RSF



### LOCATION

Unparalleled access to W. Broad, I-64, I-295, Cox Road, I-95 & Route 288



## GROUND







**OPTION A** 













## SUITE 175











## **EXISTING TENANT SPACES**













## **AERIAL MAP**







- THE OFFICES AT

### WESTMARK CENTER

For more information, please contact:

### JEFF COOKE

Senior Vice President 804 697 3459 jeff.cooke@thalhimer.com

#### **AMY BRODERICK**

Senior Vice President 804 344 7189 amy.broderick@thalhimer.com

### **KATE HOSKO**

Vice President 804 344 7169 kate.hosko@thalhimer.com

> Thalhimer Center 11100 W. Broad Street Glen Allen, VA 23060

thalhimer.com