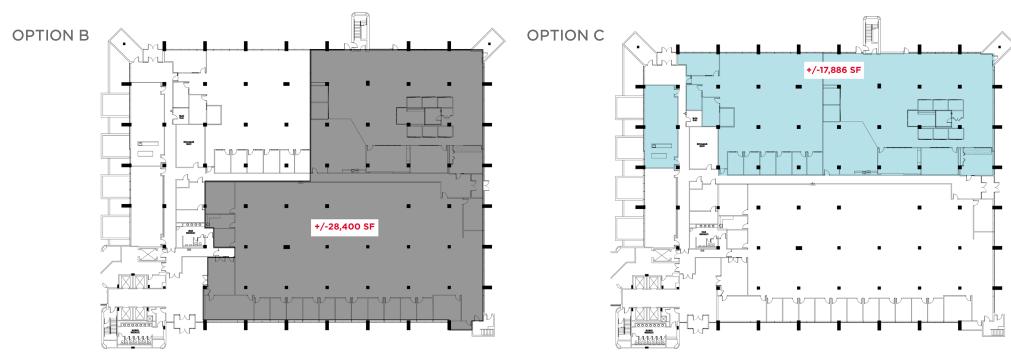

### AVAILABLE SUITES Ground Floor \*

- Suite 100 17,073 RSF
- Suite 120 6,915 RSF
- Suite 175 9,679 RSF \* Can be combined to ±36,130 RSF

## GROUND

**OPTION A** 