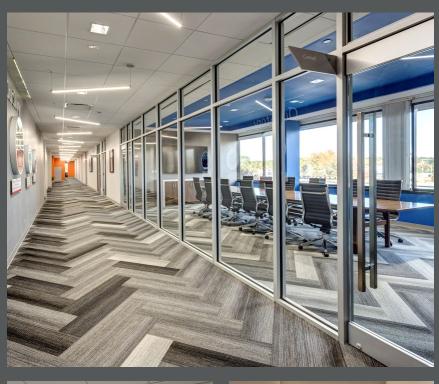

OFFICES AT

WESTMARK CENTER

## PROPERTY HIGHLIGHTS





### AVAILABLE SUITES Ground Floor \*

- Suite 100 17,073 RSF
- Suite 120 6,915 RSF
- Suite 175 9,679 RSF \* Can be combined to ±36,130 RSF

#### Top Floor

• 50,598 RSF



### **SIGNAGE**

Building signage available for anchor tenant Monument signage



### **PROPERTY FEATURES**

Highly visible
Frontage on W. Broad Street at I-64
interchange
Office park campus setting
Raised floors throughout
Modernize canopy



### **AMENITIES**

2 generators providing full building backup power Large open floorplates



### **PARKING**

4 spaces per 1,000 RSF



### LOCATION

Unparalleled access to W. Broad, I-64, I-295, Cox Road, I-95 & Route 288



## GROUND







**OPTION A** 













## SUITE 175











## **EXISTING TENANT SPACES**













## **AERIAL MAP**







- THE OFFICES AT

### WESTMARK CENTER

For more information, please contact:

### JEFF COOKE

Senior Vice President 804 697 3459 jeff.cooke@thalhimer.com

#### **AMY BRODERICK**

Senior Vice President 804 344 7189 amy.broderick@thalhimer.com

### **KATE HOSKO**

Vice President 804 344 7169 kate.hosko@thalhimer.com

> Thalhimer Center 11100 W. Broad Street Glen Allen, VA 23060

thalhimer.com