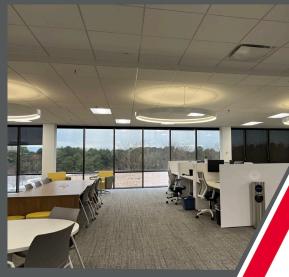

AT

WESTMARK CENTER

## PROPERTY HIGHLIGHTS





### AVAILABLE SUITES Ground Floor \*

- Suite 100 17,073 RSF
- Suite 120 6,915 RSF
- Suite 175 9,679 RSF \* Can be combined to ±36,130 RSF

#### Top Floor

• 50,598 RSF



### **SIGNAGE**

Building signage available for anchor tenant Monument signage



### **PROPERTY FEATURES**

Highly visible
Frontage on W. Broad Street at I-64
interchange
Office park campus setting
Raised floors throughout
Modernize canopy



### **AMENITIES**

2 generators providing full building backup power Large open floorplates



### **PARKING**

4 spaces per 1,000 RSF



### LOCATION

Unparalleled access to W. Broad, I-64, I-295, Cox Road, I-95 & Route 288



## GROUND







**OPTION A** 













## SUITE 175











## **EXISTING TENANT SPACES**













## **AERIAL MAP**







- THE OFFICES AT

### WESTMARK CENTER

For more information, please contact:

### JEFF COOKE

Senior Vice President 804 697 3459 jeff.cooke@thalhimer.com

#### **AMY BRODERICK**

Senior Vice President 804 344 7189 amy.broderick@thalhimer.com

### **KATE HOSKO**

Vice President 804 344 7169 kate.hosko@thalhimer.com

> Thalhimer Center 11100 W. Broad Street Glen Allen, VA 23060

thalhimer.com