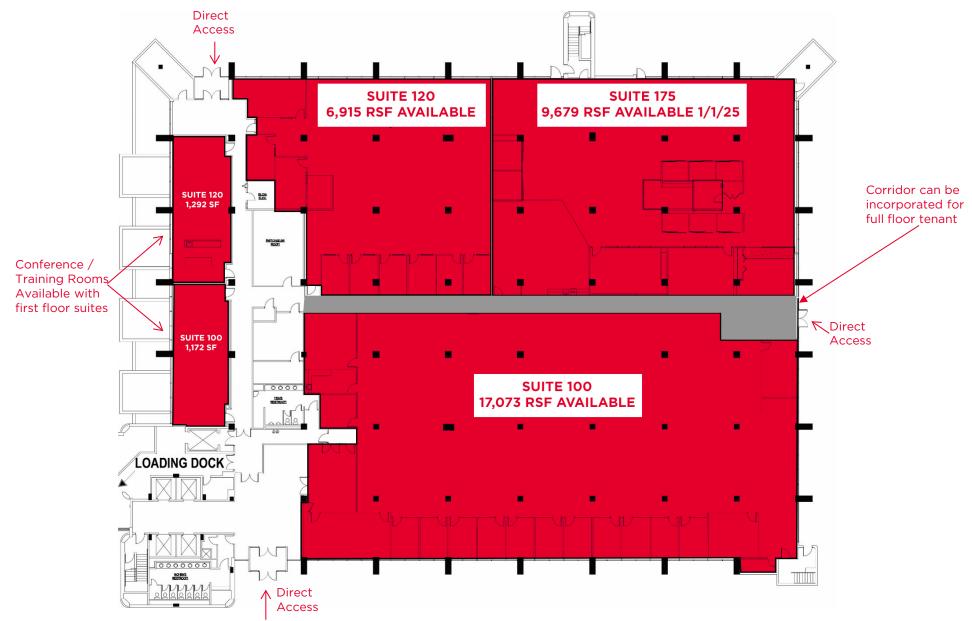

### AVAILABLE SUITES Ground Floor \*

- Suite 100 17,073 RSF
- Suite 120 6,915 RSF
- Suite 175 9,679 RSF \* Can be combined to ±36,130 RSF

## GROUND

**OPTION A** 