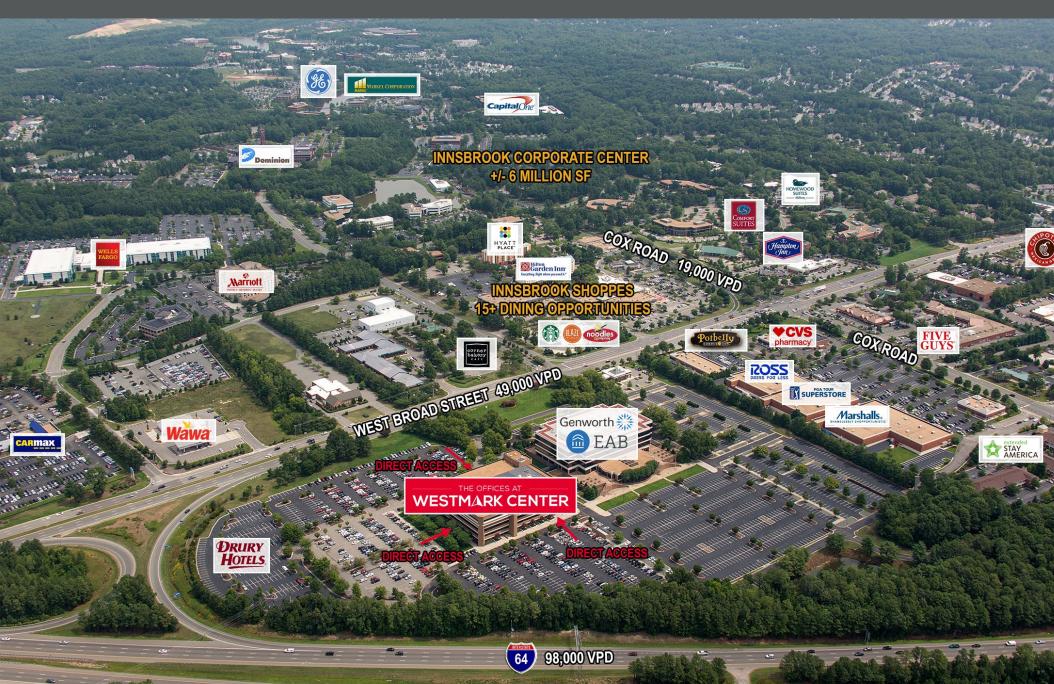

## **AERIAL MAP**

- THE OFFICES AT

### LOCATION

Unparalleled access to W. Broad, I-64, I-295, Cox Road, I-95 & Route 288