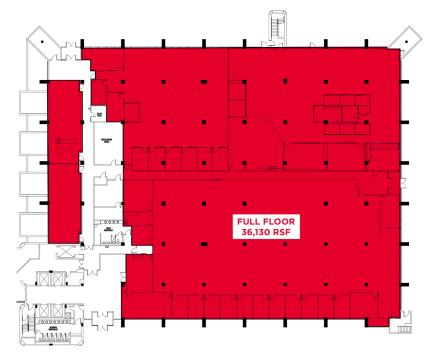

ICES AT WESTMARK

11013 W. BROAD STREET

86,728 RSF AVAILABLE

THE OFFICES AT

WESTMARK CENTER

## PROPERTY HIGHLIGHTS





### AVAILABLE SUITES Ground Floor \*

- Suite 100 17,073 RSF
- Suite 120 6,915 RSF
- Suite 175 9,679 RSF \* Can be combined to ±36,130 RSF

#### Top Floor

• 50,598 RSF



### **SIGNAGE**

Building signage available for anchor tenant Monument signage



### **PROPERTY FEATURES**

Highly visible
Frontage on W. Broad Street at I-64
interchange
Office park campus setting
Raised floors throughout
Modernize canopy



### **AMENITIES**

2 generators providing full building backup power Large open floorplates



### **PARKING**

4 spaces per 1,000 RSF



### LOCATION

Unparalleled access to W. Broad, I-64, I-295, Cox Road, I-95 & Route 288



## GROUND







**OPTION A** 













## SUITE 175











## **EXISTING TENANT SPACES**













## **AERIAL MAP**







- THE OFFICES AT

### WESTMARK CENTER

For more information, please contact:

### JEFF COOKE

Senior Vice President 804 697 3459 jeff.cooke@thalhimer.com

#### **AMY BRODERICK**

Senior Vice President 804 344 7189 amy.broderick@thalhimer.com

### **KATE HOSKO**

Vice President 804 344 7169 kate.hosko@thalhimer.com

> Thalhimer Center 11100 W. Broad Street Glen Allen, VA 23060

thalhimer.com