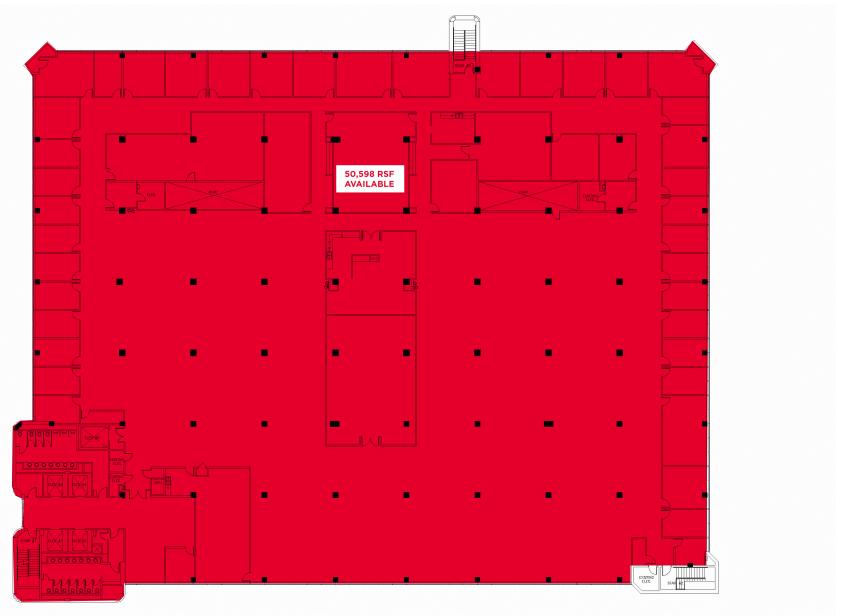

WESTMARK

11013 W. BROAD STREET

86,728 RSF AVAILABLE

THE OFFICES AT

WESTMARK CENTER

## PROPERTY HIGHLIGHTS





### AVAILABLE SUITES Ground Floor \*

- Suite 100 17,073 RSF
- Suite 120 6,915 RSF
- Suite 175 9,679 RSF \* Can be combined to ±36,130 RSF

#### Top Floor

• 50,598 RSF



### **SIGNAGE**

Building signage available for anchor tenant Monument signage



### **PROPERTY FEATURES**

Highly visible
Frontage on W. Broad Street at I-64
interchange
Office park campus setting
Raised floors throughout
Modernize canopy



### **AMENITIES**

2 generators providing full building backup power Large open floorplates



### **PARKING**

4 spaces per 1,000 RSF



### LOCATION

Unparalleled access to W. Broad, I-64, I-295, Cox Road, I-95 & Route 288



## GROUND







**OPTION A** 













## SUITE 175











## **EXISTING TENANT SPACES**













## **AERIAL MAP**







- THE OFFICES AT

### WESTMARK CENTER

For more information, please contact:

### JEFF COOKE

Senior Vice President 804 697 3459 jeff.cooke@thalhimer.com

#### **AMY BRODERICK**

Senior Vice President 804 344 7189 amy.broderick@thalhimer.com

### **KATE HOSKO**

Vice President 804 344 7169 kate.hosko@thalhimer.com

> Thalhimer Center 11100 W. Broad Street Glen Allen, VA 23060

thalhimer.com