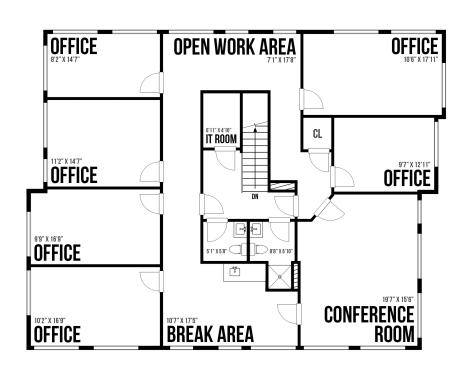

ICE SPACE** 

#### **PROPERTY FEATURES**

- Freshly renovated office space
- Convenient to both Dahlgren Naval Base entrance gates
- Up to 4,000 SF contiguous space available
- Monument signage

| AVAILABLE SF | 1st Floor - Unit 101<br>1st Floor - Unit 102<br>2nd Floor | 1,000 SF<br>1,000 SF<br>2,000 SF |
|--------------|-----------------------------------------------------------|----------------------------------|
| LEASE RATE   | \$18.00 PSF, NNN                                          |                                  |
| TIMING       | Immediate                                                 |                                  |

### **JOIN NEARBY TENANTS**

Sim Ventions
Parson
SCCI
General Dynamics

Harris EOIR Technologies JRC

# **FLOORPLANS**

# GROUND FLOOR



### SECOND FLOOR



## 5186 POTOMAC DRIVE



For more information, please contact:

#### **JAMIE SCULLY, CCIM**

Senior Vice President 540 322 4140 jamie.scully@thalhimer.com



1125 Emancipation Hwy. Suite 350 Fredericksburg, VA 22401 www.thalhimer.com

Independently Owned and Operated / A Member of the Cushman & Wakefield Alliance

Cushman & Wakefield | Thalhimer © 2025. No warranty or representation, express or implied, is made to the accuracy or completeness of the information contained herein, and same is submitted subject to errors, omissions, change of price, rental or other conditions, withdrawal without notice, and to any special listing conditions imposed by the property owner(s). As applicable, we make no representation as to the condition of the property (or properties) in question.