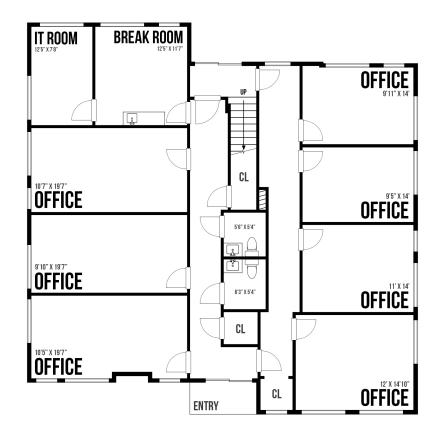

5

**FOR LEASE | OFFICE SPACE** 

#### **PROPERTY FEATURES**

- Freshly renovated office space
- Convenient to both Dahlgren Naval Base entrance gates
- Up to 4,000 SF contiguous space available
- Monument signage

| AVAILABLE SF | 1st Floor - Unit 101<br>1st Floor - Unit 102<br>2nd Floor | 1,000 SF<br>1,000 SF<br>2,000 SF |
|--------------|-----------------------------------------------------------|----------------------------------|
| LEASE RATE   | \$18.00 PSF, NNN                                          |                                  |
| TIMING       | Immediate                                                 |                                  |

### **JOIN NEARBY TENANTS**

Sim Ventions
Parson
SCCI
General Dynamics

Harris EOIR Technologies JRC

# **FLOORPLANS**

# GROUND FLOOR



### SECOND FLOOR



## 5186 POTOMAC DRIVE



For more information, please contact:

#### **JAMIE SCULLY, CCIM**

Senior Vice President 540 322 4140 jamie.scully@thalhimer.com



1125 Emancipation Hwy. Suite 350 Fredericksburg, VA 22401 www.thalhimer.com

Independently Owned and Operated / A Member of the Cushman & Wakefield Alliance

Cushman & Wakefield | Thalhimer © 2025. No warranty or representation, express or implied, is made to the accuracy or completeness of the information contained herein, and same is submitted subject to errors, omissions, change of price, rental or other conditions, withdrawal without notice, and to any special listing conditions imposed by the property owner(s). As applicable, we make no representation as to the condition of the property (or properties) in qu