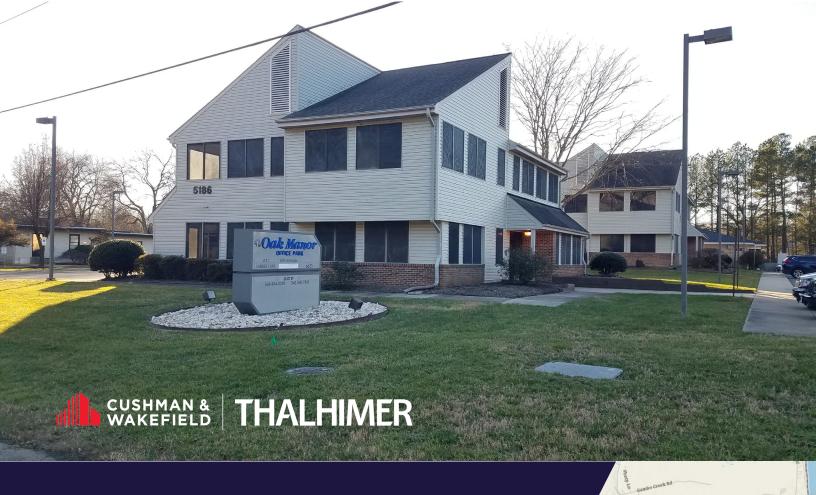

5186 POTOMAC DR.

KING GEORGE, VIRGINIA 22485

**FOR LEASE | OFFICE SPACE** 

#### **PROPERTY FEATURES**

- Freshly renovated office space
- Convenient to both Dahlgren Naval Base entrance gates
- Up to 4,000 SF contiguous space available
- Monument signage

| AVAILABLE SF | 1st Floor - Unit 101<br>1st Floor - Unit 102<br>2nd Floor | 1,000 SF<br>1,000 SF<br>2,000 SF |
|--------------|-----------------------------------------------------------|----------------------------------|
| LEASE RATE   | \$18.00 PSF, NNN                                          |                                  |
| TIMING       | Immediate                                                 |                                  |