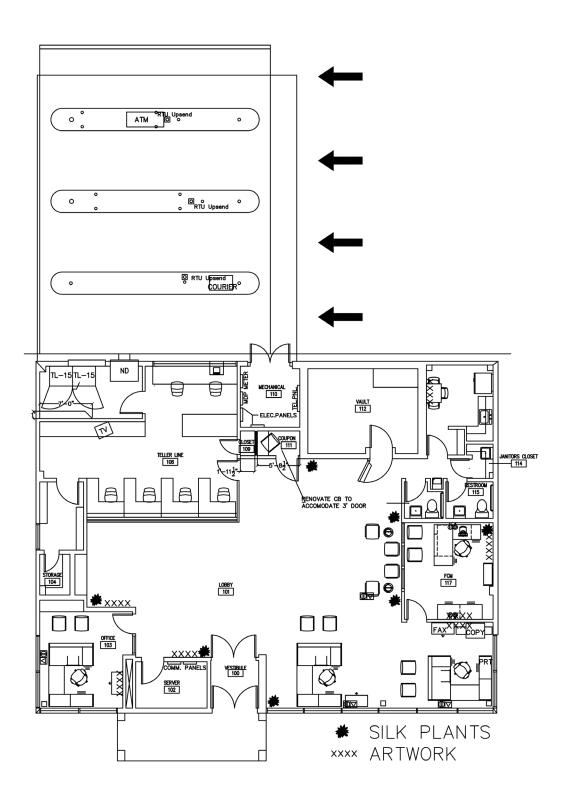

## **FOR SUBLEASE**2993 Shore Drive

CUSHMAN & THALHIMER

Virginia Beach, VA

2,976 SF with Drive-Thru

Former BB&T Bank Branch

## PROPERTY **FEATURES**

- 2,976 SF former BB&T bank branch with drive-thru
- Great visibility
- Zoned B-2
- Remaining terms expires 11/30/25

|                               | 1 Mile    | 3 Mile    | 5 Mile    |
|-------------------------------|-----------|-----------|-----------|
| 2022 Estimated Population     | 9,218     | 26,000    | 98,859    |
| 2022 Average Household Income | \$143,412 | \$172,677 | \$137,541 |
| Daytime Population            | 8,500     | 21,082    | 96,317    |
| 2022 Median Age               | 55.1      | 50.6      | 44.0      |