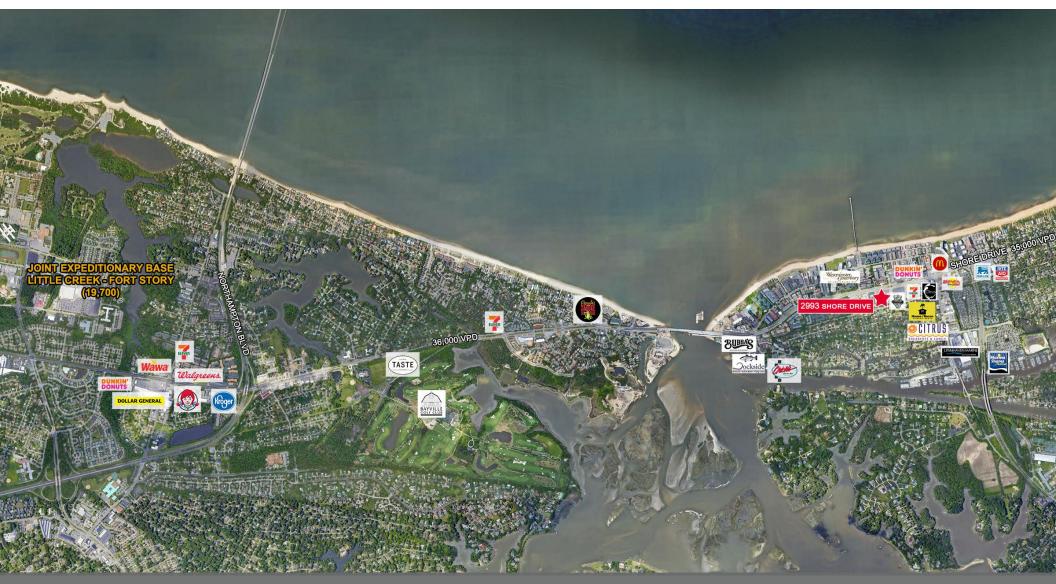

## **FOR SUBLEASE**2993 Shore Drive

CUSHMAN & THALHIMER

Virginia Beach, VA

2,976 SF with Drive-Thru

Former BB&T Bank Branch

## PROPERTY **FEATURES**

- 2,976 SF former BB&T bank branch with drive-thru
- Great visibility
- Zoned B-2
- Remaining terms expires 11/30/25

|                               | 1 Mile    | 3 Mile    | 5 Mile    |
|-------------------------------|-----------|-----------|-----------|
| 2022 Estimated Population     | 9,218     | 26,000    | 98,859    |
| 2022 Average Household Income | \$143,412 | \$172,677 | \$137,541 |
| Daytime Population            | 8,500     | 21,082    | 96,317    |
| 2022 Median Age               | 55.1      | 50.6      | 44.0      |