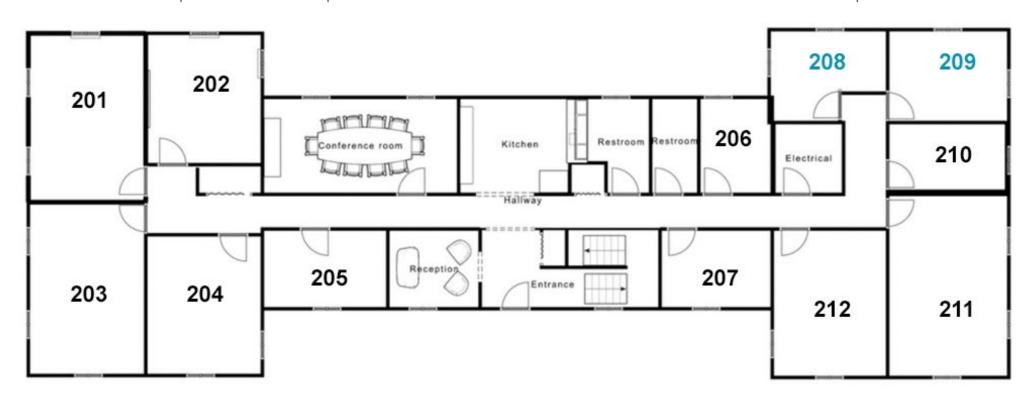

## AVAILABILITY

| Office     | Square Feet | Leased    | Price/Month |
|------------|-------------|-----------|-------------|
| Office 201 | 225 SF      | Leased    |             |
| Office 202 | 175 SF      | Leased    |             |
| Office 203 | 180 SF      | Leased    |             |
| Office 204 | 220 SF      | Leased    |             |
| Office 205 | 110 SF      | Leased    |             |
| Office 206 | 90 SF       | Leased    |             |
| Office 207 | 90 SF       | Leased    |             |
| Office 208 | 110 SF      | AVAILABLE | \$950       |
| Office 209 | 105 SF      | AVAILABLE | \$1,050     |
| Office 210 | 95 SF       | Leased    |             |
| Office 211 | 240 SF      | Leased    |             |
| Office 212 | 180 SF      | Leased    |             |