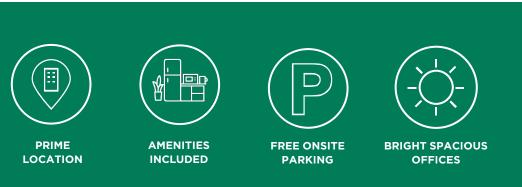

## EDNAM CENTER PROPERTY HIGHLIGHTS

- INDIVIDUAL OFFICES OR OFFICE SUITES AVAILABLE
- Office sizes: 70-240 SF available individually or suite style
- Furnished units with amenities including large kitchen and conference space
- All inclusive rates: utilities, internet, trash, parking and more
- Park-like setting with beautiful surrounding views
- Ideal location: adjacent to the Boar's Head Inn, minutes to UVA grounds and downtown, close to Farmington and St. Anne's Belfield School