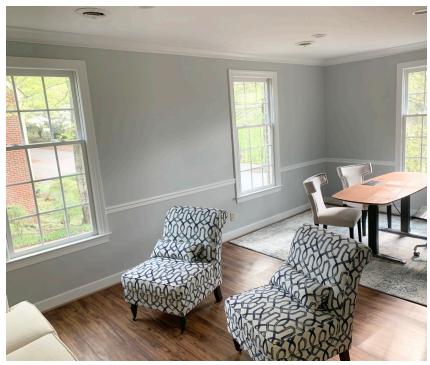

## EDNAM CENTER PROPERTY HIGHLIGHTS

- INDIVIDUAL OFFICES OR OFFICE SUITES AVAILABLE
- Office sizes: 70-240 SF available individually or suite style
- Furnished units with amenities including large kitchen and conference space
- All inclusive rates: utilities, internet, trash, parking and more
- Park-like setting with beautiful surrounding views
- Ideal location: adjacent to the Boar's Head Inn, minutes to UVA grounds and downtown, close to Farmington and St. Anne's Belfield School