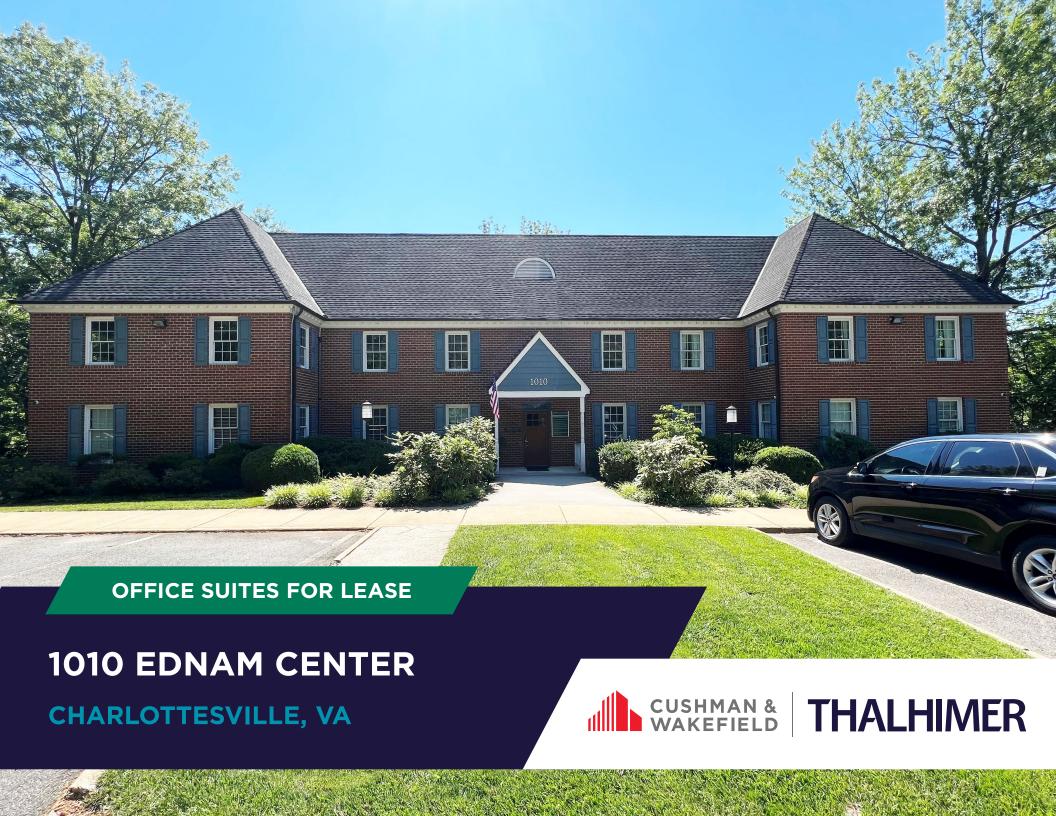

## EDNAM CENTER PROPERTY HIGHLIGHTS

- INDIVIDUAL OFFICES OR OFFICE SUITES AVAILABLE
- Office sizes: 70-240 SF available individually or suite style
- Furnished units with amenities including large kitchen and conference space
- All inclusive rates: utilities, internet, trash, parking and more
- Park-like setting with beautiful surrounding views
- Ideal location: adjacent to the Boar's Head Inn, minutes to UVA grounds and downtown, close to Farmington and St. Anne's Belfield School

## **EDNAM CENTER**