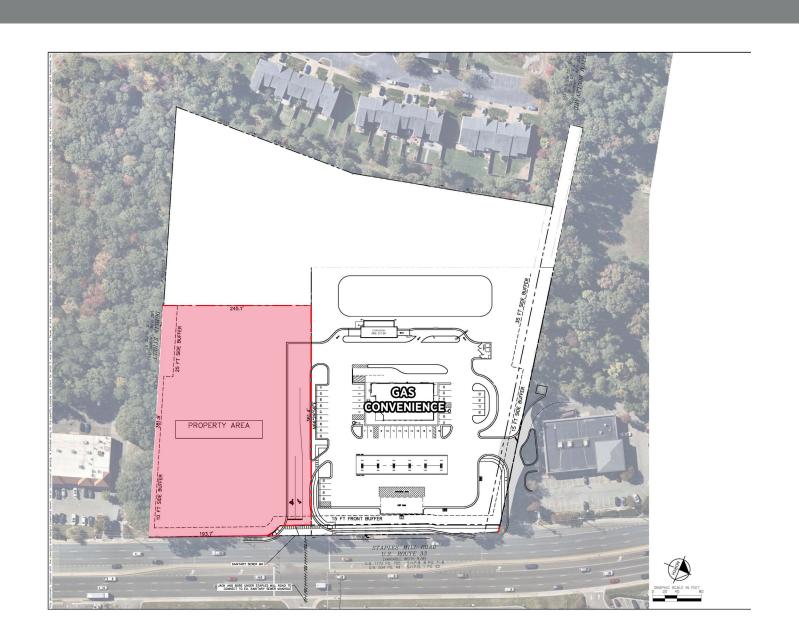

#### PROPERTY FEATURES

- ± 1.5 useable acres
- Located across from Amtrak on Staples Mill
- Delivery Q4 2023
- Signalized egress
- Rough graded with utilities to site