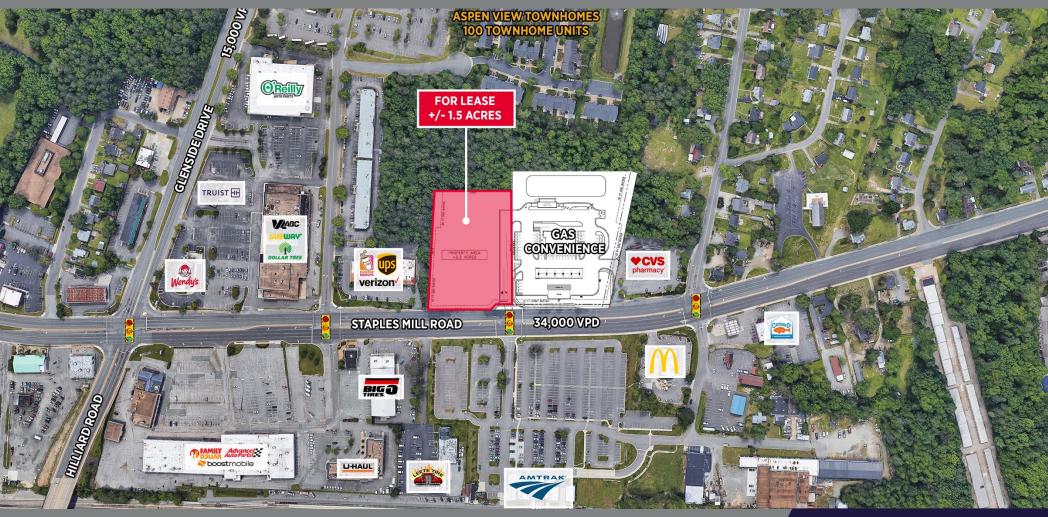

## LAND FOR LEASE

STAPLES MILL ROAD | RICHMOND, VA

±1.5 ACRES FOR LEASE

#### PROPERTY FEATURES

- ± 1.5 useable acres
- Located across from Amtrak on Staples Mill
- Delivery Q4 2023
- Signalized egress
- Rough graded with utilities to site