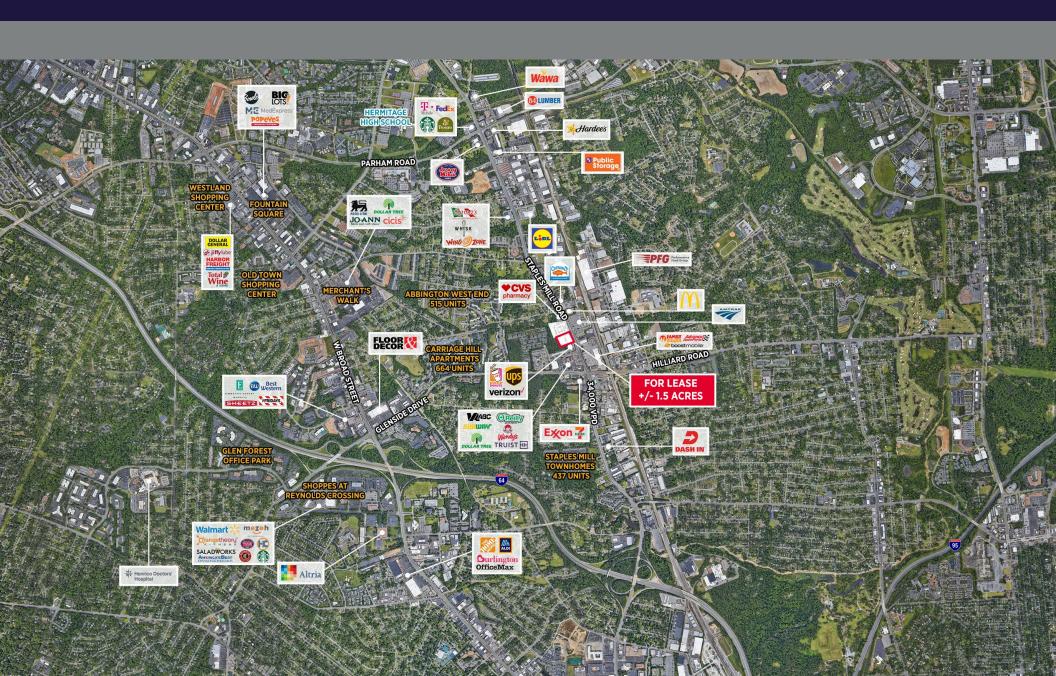

## LAND FOR LEASE

STAPLES MILL ROAD | RICHMOND, VA

±1.5 ACRES FOR LEASE

#### PROPERTY FEATURES

- ± 1.5 useable acres
- Located across from Amtrak on Staples Mill
- Delivery Q4 2023
- Signalized egress
- Rough graded with utilities to site

# Join Tenants/Nearby Retailers TRUIST HH Wendy's Advance Auto Parts Auto Parts Phanting FAMILY OR PARTS Phanting Parts Auto Parts Phanting Parts Auto Parts Phanting Par

### **STAPLES MILL ROAD**

Richmond, Virginia