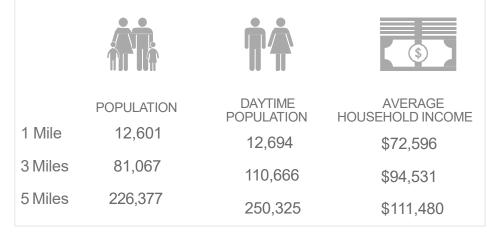

## LAND FOR LEASE

STAPLES MILL ROAD | RICHMOND, VA

±1.5 ACRES FOR LEASE





## LAND FOR LEASE STAPLES MILL ROAD | RICHMOND, VA

#### PROPERTY FEATURES

- ± 1.5 useable acres
- Located across from Amtrak on Staples Mill
- Delivery Q4 2023
- Signalized egress
- Rough graded with utilities to site

# Join Tenants/Nearby Retailers TRUIST HH Wendy's Advance Auto Parts Auto Parts Phanting FAMILY OR PARTS Phanting Parts Auto Parts Phanting Parts Auto Parts Phanting Par



#### Demographics



# LAND FOR LEASE STAPLES MILL ROAD | RICHMOND, VA



# LAND FOR LEASE STAPLES MILL ROAD | RICHMOND, VA



### **STAPLES MILL ROAD**

Richmond, Virginia

#### For more information, please contact:

Annie O'Connor | Senior Vice President | 804 697 3451 | annie.oconnor@thalhimer.com Alex T. Wotring | Senior Vice President | 804 344 7163 | alex.wotring@thalhimer.com



Thalhimer Center 11100 W. Broad Street Glen Allen, VA 23060 thalhimer.com

Independently Owned and Operated / A Member of the Cushman & Wakefield Alliance

Cushman & Wakefield | Thalhimer © 2025. No warranty or representation, express or implied, is made to the accuracy or completeness of the information contained herein, and same is submitted subject to errors, omissions, change of price, rental or other conditions, withdrawa