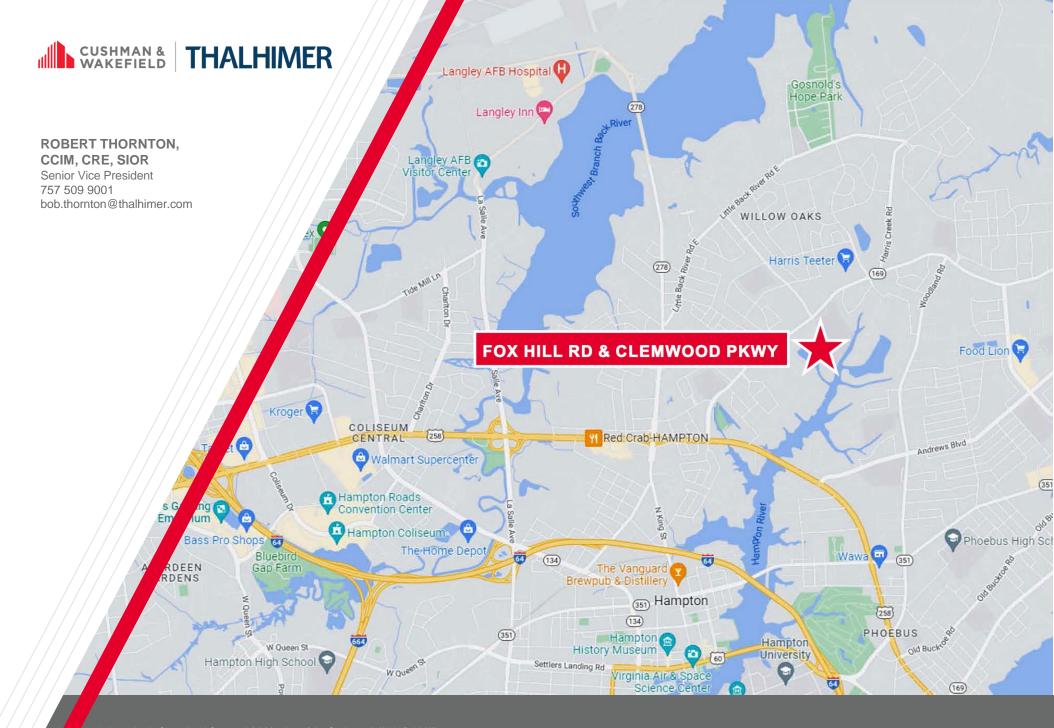

## PROPERTY DETAILS



## **HIGHLIGHTS**

Price Negotiable

UTILITIES

**AVAILABLE** 

**20** POTENTIAL LOTS

R-13 ZONING Army Corp of Engineers Wetland Delineation Being Extended

Site Plan Concept Prepared

## **DEMOGRAPHICS**5-MILE RADIUS



114,124

**Population** 



\$68,101

Median Household Income 2027



\$301,309

Median Home Value 2027



37 Median Age



## **WETLAND DELINEATION**







Independently Owned and Operated / A Member of the Cushman & Wakefield Alliance

Cushman Wakefield | Thalhimer ©2023. No warranty or representation, express or implied, is made to the accuracy or completeness of the information contained herein, and same is submitted subject to errors, omissions, change of price, rental or other conditions, withdrawal without notice, and to any special listing conditions, imposed by the property owner(s). As applicable, we make no representation as to the condition of the property (or properties) in question.