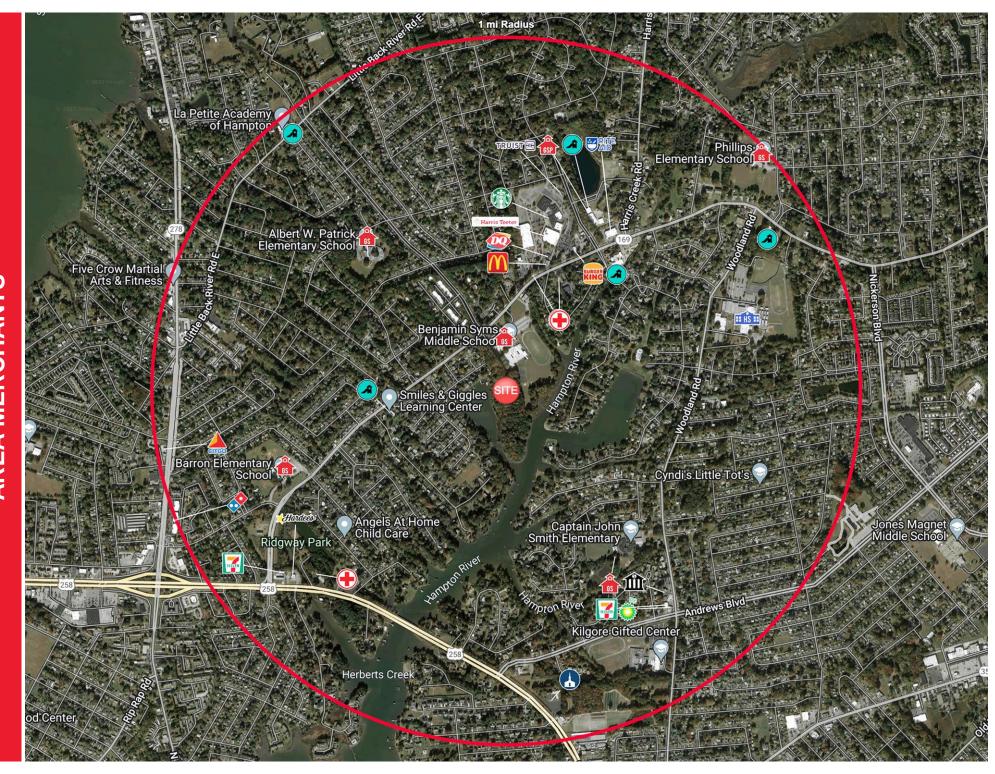

## PROPERTY DETAILS



## **HIGHLIGHTS**

Price Negotiable

UTILITIES

**AVAILABLE** 

**20** POTENTIAL LOTS

R-13 ZONING Army Corp of Engineers Wetland Delineation Being Extended

Site Plan Concept Prepared

## **DEMOGRAPHICS**5-MILE RADIUS



114,124

**Population** 



\$68,101

Median Household Income 2027



\$301,309

Median Home Value 2027



37 Median Age



## **WETLAND DELINEATION**







Independently Owned and Operated / A Member of the Cushman & Wakefield Alliance

Cushman Wakefield | Thalhimer ©2023. No warranty or representation, express or implied, is made to the accuracy or completeness of the information contained herein, and same is submitted subject to errors, omissions, change of price, rental or other conditions, withdrawal without notice, and to any special listing conditions, imposed by the property owner(s). As applicable, we make no representation as to the condition of the property (or properties) in question.