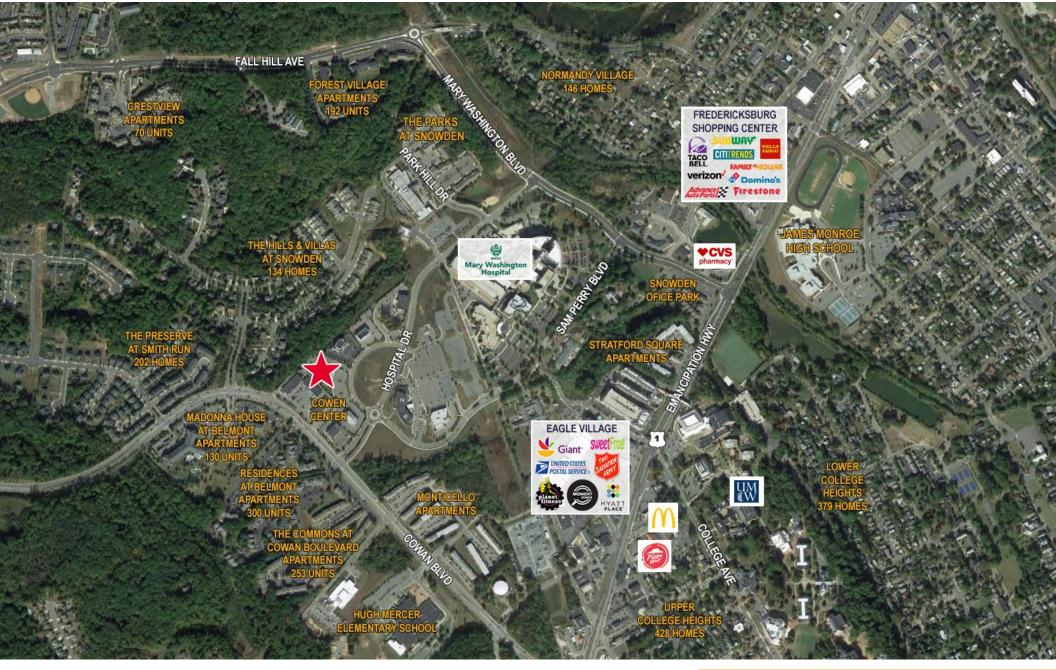

### PROPERTY HIGHLIGHTS

- Medical Office
- Move-in Ready for Physical Therapy
- Directly Adjacent to Mary Washington Hospital Campus
- Great Walkability with Several Restaurant and Stores off Cowan Boulevard and in Nearby Central Park