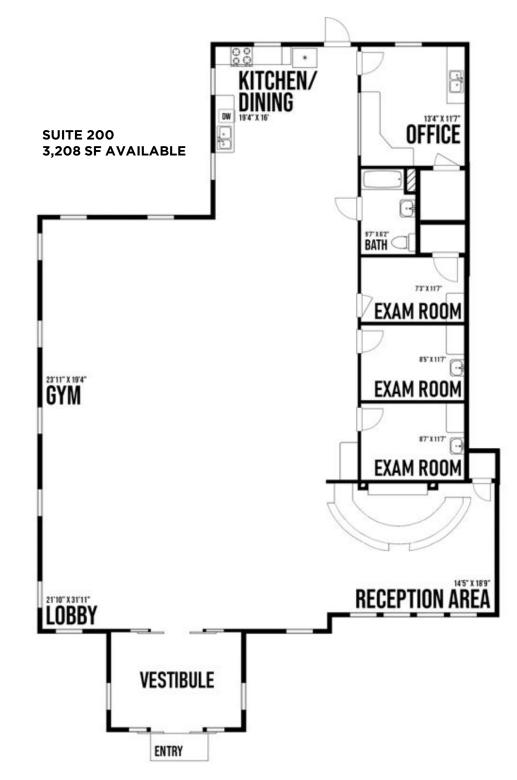

| Available SF | Suite 200 - 3,208 SF |
|--------------|----------------------|
| Lease Type   | Sublease             |
| Lease Rate   | \$20.00 PSF, NNN     |
| Timina       | Immediate            |