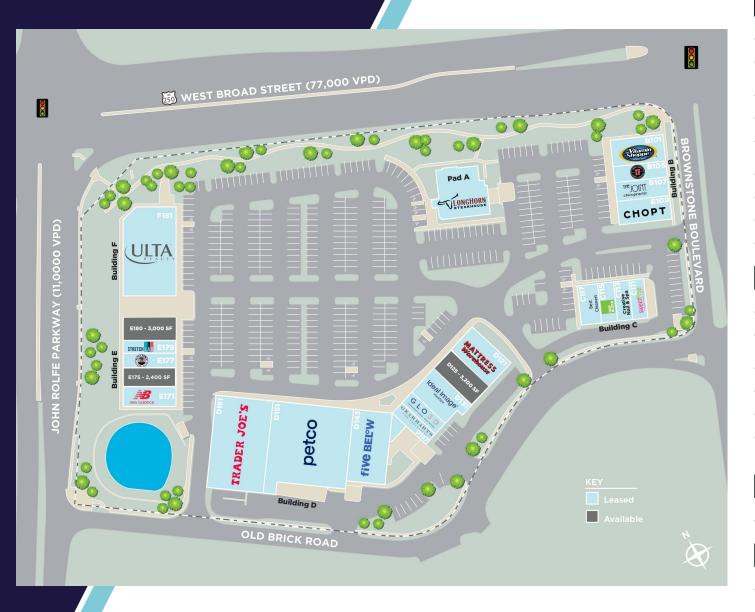

### SHORT PUMP STATION

# **EENTER PLAN & TENANTS**

| Suite                                         | Tenant                                                                                                  | SF                                                   |
|-----------------------------------------------|---------------------------------------------------------------------------------------------------------|------------------------------------------------------|
| А                                             | Longhorn Steakhouse                                                                                     | 5,649                                                |
| B101                                          | The Vitamin Shoppe                                                                                      | 3,500                                                |
| B105                                          | Jimmy John's<br>Sandwiches                                                                              | 1,600                                                |
| B107                                          | The Joint                                                                                               | 1,800                                                |
| B109                                          | Chop't                                                                                                  | 3,500                                                |
| C111                                          | Sweet Frog Frozen<br>Yogurt                                                                             | 1,380                                                |
| C113                                          | Creative Nails                                                                                          | 1,200                                                |
| C115                                          | H&R Block                                                                                               | 1,096                                                |
| C117                                          | Best Cleaners                                                                                           | 2,340                                                |
| D121                                          | Mattress Warehouse                                                                                      | 4,000                                                |
| D125                                          | AVAILABLE                                                                                               | 3,200                                                |
|                                               |                                                                                                         |                                                      |
| D131                                          | Ideal Image                                                                                             | 3,700                                                |
| D131                                          | Ideal Image<br>GLO30                                                                                    | 3,700                                                |
|                                               |                                                                                                         |                                                      |
| D135                                          | GLO30<br>Gearhart's Fine                                                                                | 1,400                                                |
| D135                                          | GLO30<br>Gearhart's Fine<br>Chocolates                                                                  | 1,400                                                |
| D135 D137 D143                                | GLO30  Gearhart's Fine Chocolates  Five Below                                                           | 1,400<br>1,400<br>6,600                              |
| D135 D137 D143 D151                           | GLO30  Gearhart's Fine Chocolates  Five Below  Petco                                                    | 1,400<br>1,400<br>6,600<br>14,995                    |
| D135 D137 D143 D151 D161 E171/                | GLO30  Gearhart's Fine Chocolates  Five Below  Petco  Trader Joe's                                      | 1,400<br>1,400<br>6,600<br>14,995<br>12,465          |
| D135 D137 D143 D151 D161 E171/ E173           | GLO30  Gearhart's Fine Chocolates  Five Below  Petco  Trader Joe's  New Balance                         | 1,400<br>1,400<br>6,600<br>14,995<br>12,465<br>2,400 |
| D135 D137 D143 D151 D161 E171/ E173 E175      | GLO30  Gearhart's Fine Chocolates  Five Below Petco Trader Joe's  New Balance  AVAILABLE                | 1,400<br>1,400<br>6,600<br>14,995<br>12,465<br>2,400 |
| D135 D137 D143 D151 D161 E171/ E173 E175 E177 | GLO30  Gearhart's Fine Chocolates  Five Below  Petco  Trader Joe's  New Balance  AVAILABLE  Playa Bowls | 1,400 1,400 6,600 14,995 12,465 2,400 2,400 1,600    |