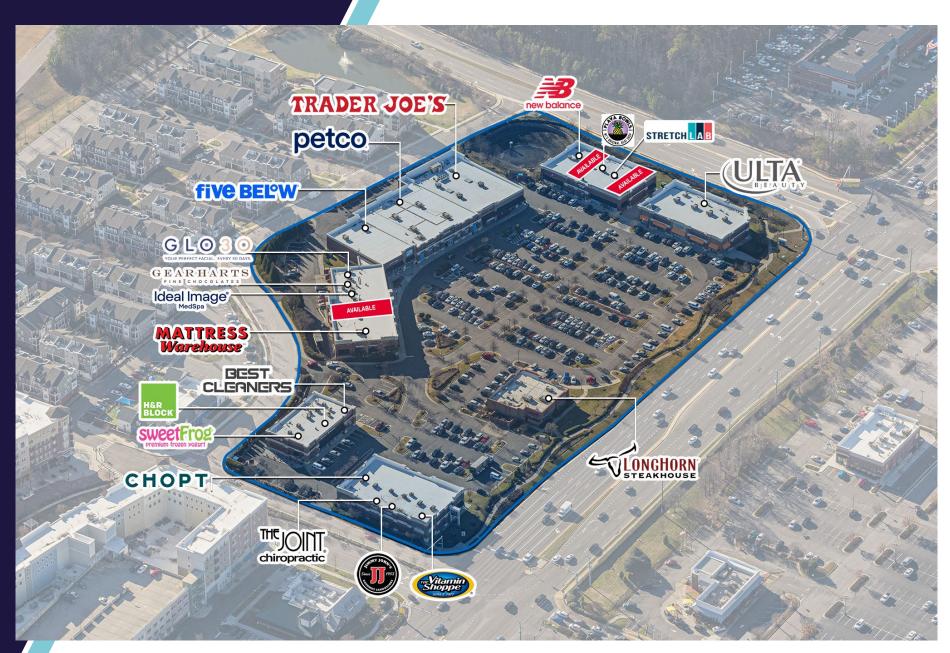

## **Short Pump Station**

11301 W. BROAD STREET RICHMOND, VIRGINIA

PREMIER SHORT PUMP RETAIL | JOIN TRADER JOE'S | ULTA | PETCO | CHOPT GEARHARTS CHOCOLATES | PLAYA BOWLS

2,400 SF AVAILABLE 3,000 SF AVAILABLE 3,200 SF 2ND GENERATION RESTAURANT SPACE AVAILABLE

#### **AVAILABILITIES**

2,400 SF | 3,000 SF | 3,200 SF

**77,000** VPD - W. BROAD ST.

\$181,813
3-MILE AVG HOUSEHOLD INCOME
VERY AFFLUENT TRADE AREA

- Anchored by Trader Joe's, Petco & Ulta, attracting customers from a large demographic range
- Complementary tenant mix: Five Below, The Vitamin Shoppe, Mattress Warehouse, New Balance, plus several restaurants
- Highly visible space with signage opportunities facing both West Broad Street and John Rolfe Parkway, on front and back of building

The PREMIER GROCERY ANCHORED ASSET in the Short Pump Market

TRADER JOE'S petco

**ULTA** 

GEARHARTS

sweetFrog