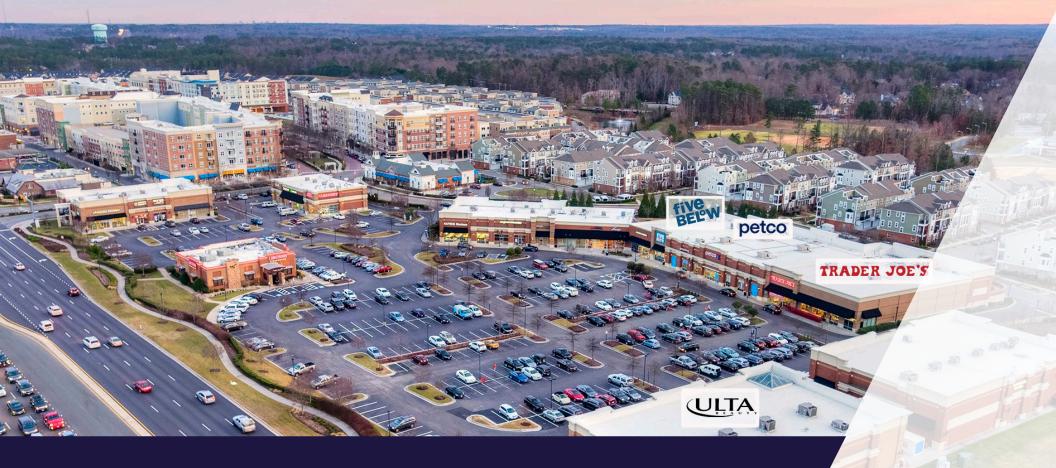

## **Short Pump Station**

11301 W. BROAD STREET RICHMOND, VIRGINIA

PREMIER SHORT PUMP RETAIL | JOIN TRADER JOE'S | ULTA | PETCO | CHOPT GEARHARTS CHOCOLATES | PLAYA BOWLS

2,400 SF AVAILABLE 3,000 SF AVAILABLE 3,200 SF 2ND GENERATION RESTAURANT SPACE AVAILABLE

#### **AVAILABILITIES**

2,400 SF | 3,000 SF | 3,200 SF

**77,000** VPD - W. BROAD ST.

\$181,813
3-MILE AVG HOUSEHOLD INCOME
VERY AFFLUENT TRADE AREA

- Anchored by Trader Joe's, Petco & Ulta, attracting customers from a large demographic range
- Complementary tenant mix: Five Below, The Vitamin Shoppe, Mattress Warehouse, New Balance, plus several restaurants
- Highly visible space with signage opportunities facing both West Broad Street and John Rolfe Parkway, on front and back of building

The PREMIER GROCERY ANCHORED ASSET in the Short Pump Market

TRADER JOE'S petco

**ULTA** 

GEARHARTS

sweetFrog