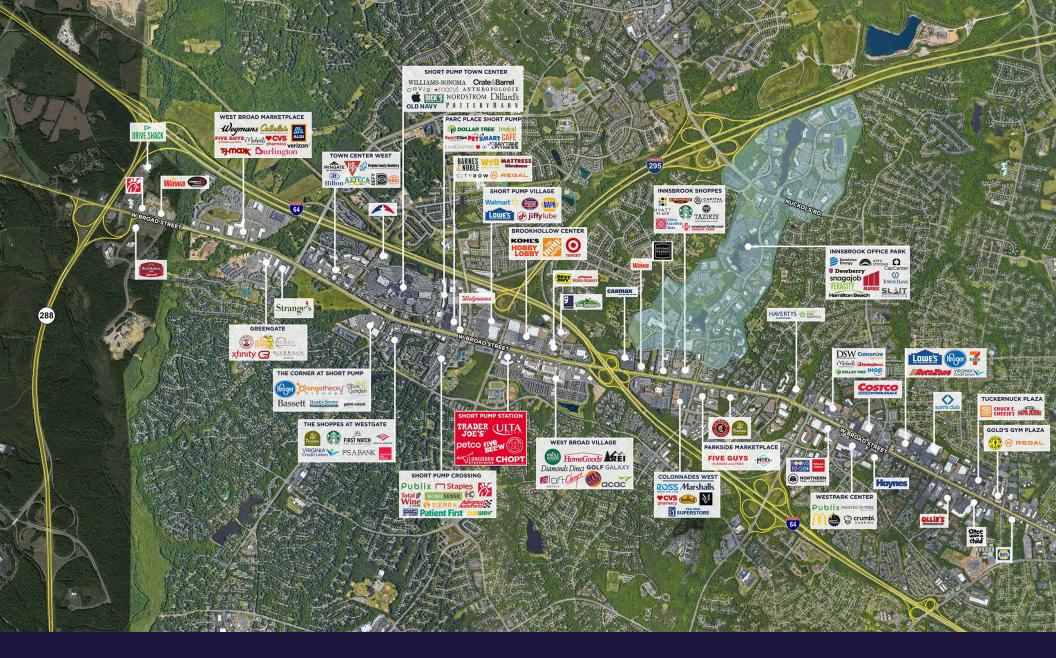

Five Below  Petco  Trader Joe's                                      | 1,400<br>1,400<br>6,600<br>14,995<br>12,465          |
| D135 D137 D143 D151 D161 E171/ E173           | GLO30  Gearhart's Fine Chocolates  Five Below  Petco  Trader Joe's  New Balance                         | 1,400<br>1,400<br>6,600<br>14,995<br>12,465<br>2,400 |
| D135 D137 D143 D151 D161 E171/ E173 E175      | GLO30  Gearhart's Fine Chocolates  Five Below Petco Trader Joe's  New Balance  AVAILABLE                | 1,400<br>1,400<br>6,600<br>14,995<br>12,465<br>2,400 |
| D135 D137 D143 D151 D161 E171/ E173 E175 E177 | GLO30  Gearhart's Fine Chocolates  Five Below  Petco  Trader Joe's  New Balance  AVAILABLE  Playa Bowls | 1,400 1,400 6,600 14,995 12,465 2,400 2,400 1,600    |

## SECOND GEN RESTAURANT SPACE









#### For more information, please contact:

Jim Ashby | jim.ashby@thalhimer.com | 804 697 3455



Thalhimer Center 11100 W. Broad Street Glen Allen, VA 23060 thalhimer.com

Independently Owned and Operated / A Member of the Cushman & Wakefield Alliance

Cushman & Wakefield | Thalhimer © 2025. No warranty or representation, express or implied, is made to the accuracy or completeness of the information contained herein, and same is submitted subject to errors, omissions, change of price, rental or other conditions, withdrawal without notice, and to any special listing conditions imposed by the property owner(s). As applicable, we make no representation as to the condition of the property (or properties) in question.