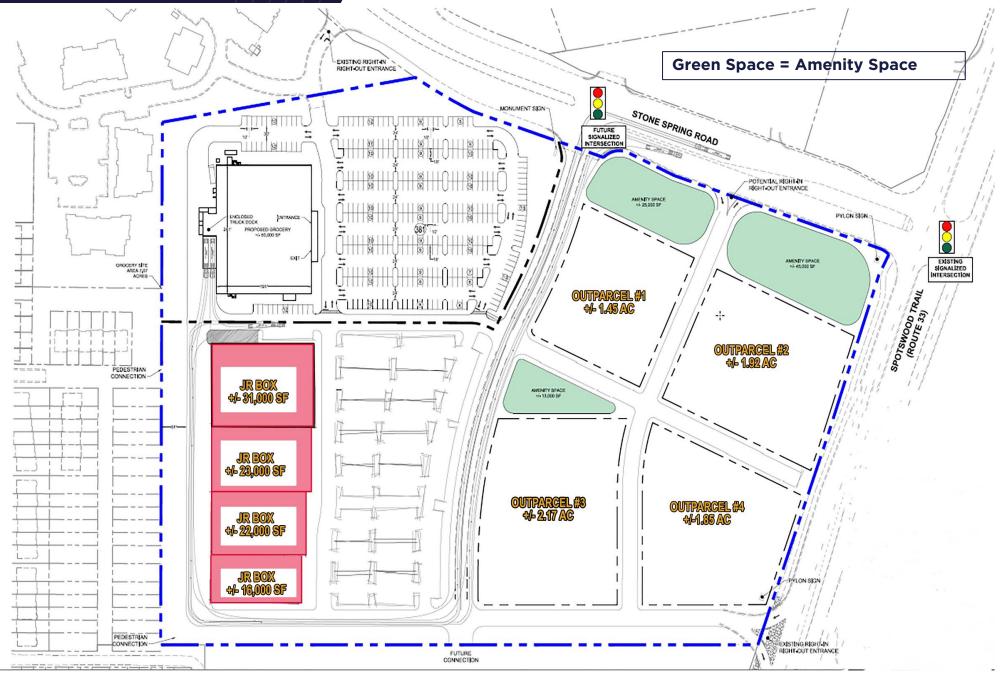

# PROPERTY SITE PLAN

- New Retail Development at entrance into Preston Lake – a 760 unit master planned residential community
- Seeking anchor tenants, and best in class retail uses
- Project will feature sidewalks and community gathering spaces as well as drive thrus and plentiful outdoor seating
- Outstanding access and visibility from both Spotswood Trail (Route 33) and Stone Spring Rd
- Close proximity to Massanutten Resort a 2,600 unit, 4 season resort development

## PROPERTY **SITE PLAN**

Thalhimer Center 11100 W. Broad Street Glen Allen, VA 23060 thalhimer.com

Independently Owned and Operated / A Member of the Cushman & Wakefield Alliance

Cushman & Wakefield | Thalhimer © 2025. No warranty or representation, express or implied, is made to the accuracy or completeness of the information contained herein, and same is submitted subject to errors, omissions, change of price, rental or other conditions, withdrawal without notice, and to any special listing conditions imposed by the property owner(s). As applicable, we make no representation as to the condition of the property (or properties) in question.