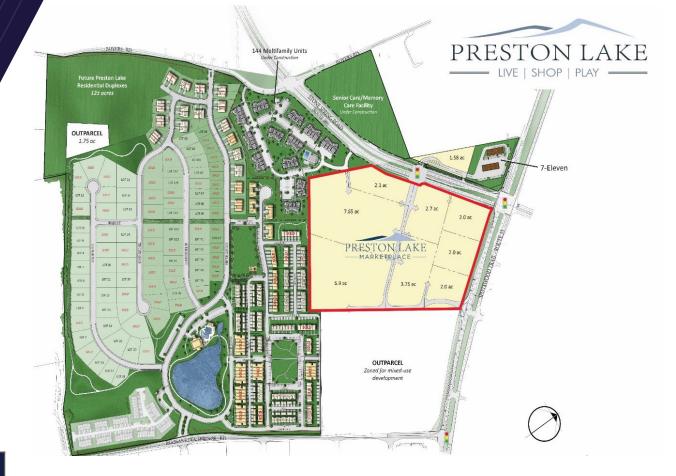

# PROPERTY SITE PLAN

- New Retail Development at entrance into Preston Lake – a 760 unit master planned residential community
- Seeking anchor tenants, and best in class retail uses
- Project will feature sidewalks and community gathering spaces as well as drive thrus and plentiful outdoor seating
- Outstanding access and visibility from both Spotswood Trail (Route 33) and Stone Spring Rd
- Close proximity to Massanutten Resort a 2,600 unit, 4 season resort development

## PROPERTY **SITE PLAN**

Thalhimer Center 11100 W. Broad Street Glen Allen, VA 23060 thalhimer.com

Independently Owned and Operated / A Member of the Cushman & Wakefield Alliance

Cushman & Wakefield | Thalhimer © 2025. No warranty or representation, express or implied, is made to the accuracy or completeness of the information contained herein, and same is submitted subject to errors, omissions, change of price, rental or other conditions, withdrawal without notice, and to any special listing conditions imposed by the property owner(s). As applicable, we make no representation as to the condition of the property (or properties) in question.