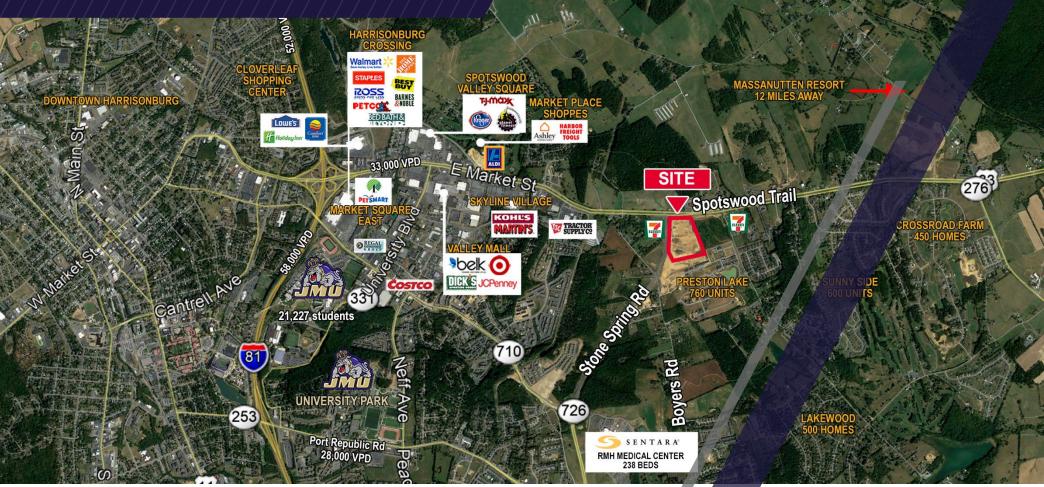

#### FOR LEASE PRESTON LAKE MARKETPLACE

SPOTSWOOD TRL. & STONE SPRING RD., HARRISONBURG, VA

### SEEKING ANCHOR TENANTS NOW PRE-LEASING

NEW RETAIL DEVELOPMENT

# PROPERTY SITE PLAN

- New Retail Development at entrance into Preston Lake – a 760 unit master planned residential community
- Seeking anchor tenants, and best in class retail uses
- Project will feature sidewalks and community gathering spaces as well as drive thrus and plentiful outdoor seating
- Outstanding access and visibility from both Spotswood Trail (Route 33) and Stone Spring Rd
- Close proximity to Massanutten Resort a 2,600 unit, 4 season resort development