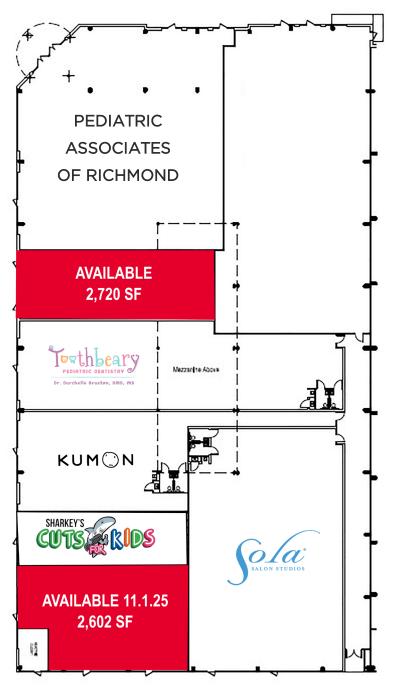

## **Property Features**

2,270 SF Available

2,602 SF Available 11.1.25

Entrance to Short Pump Town

Center

West Broad Street - 55,000 VPD

Pouncey Tract Road - 20,260

**VPD** 