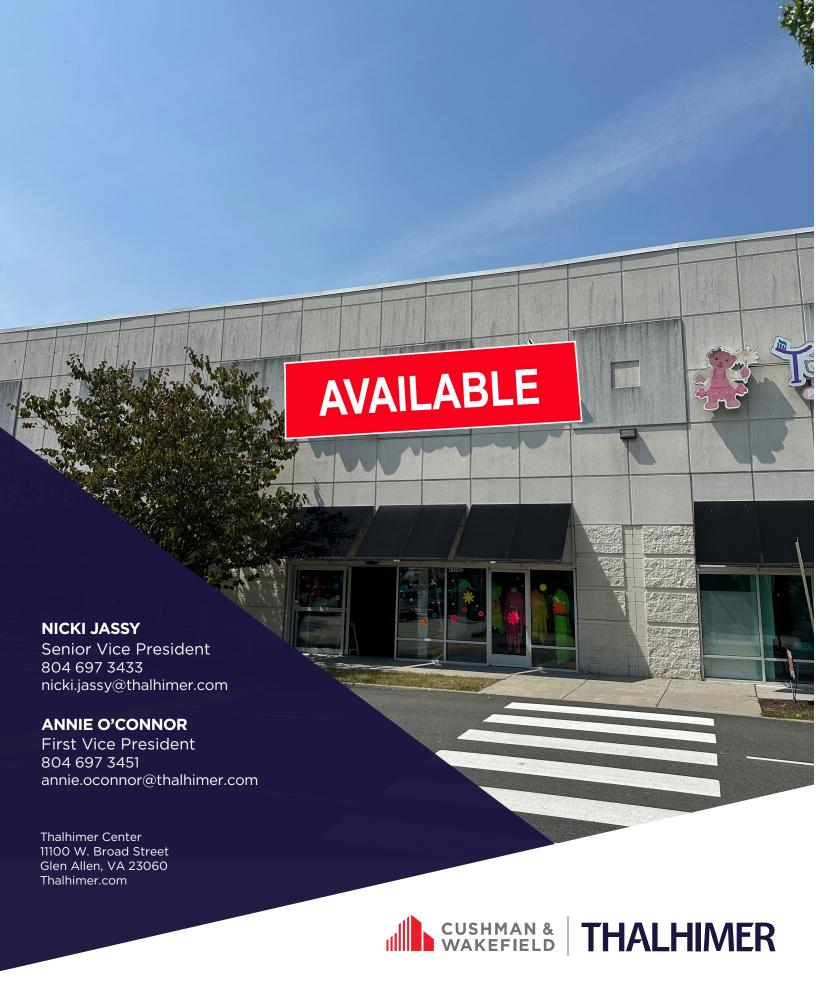

## **Property Features**

2,270 SF Available

2,602 SF Available 11.1.25

Entrance to Short Pump Town

Center

West Broad Street - 55,000 VPD

Pouncey Tract Road - 20,260

**VPD** 