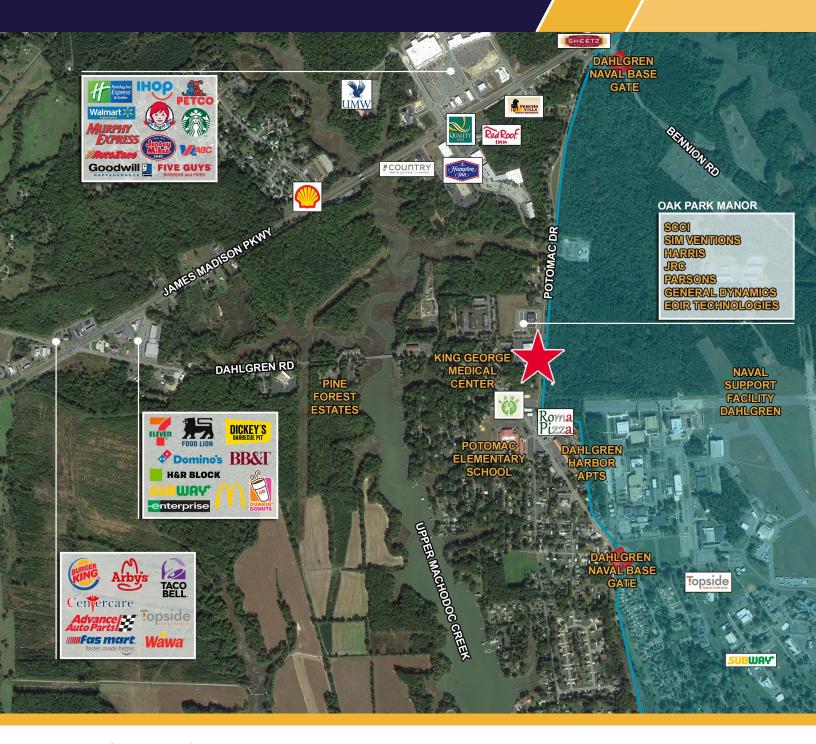

#### **PROPERTY FEATURES**

- Located in Oak Manor Office Park
- Convenient to both Dahlgren Naval Base entrance gates
- Monument signage

| AVAILABLE SF | 2,000 SF         |
|--------------|------------------|
| LEASE RATE   | \$18.00 PSF, NNN |
| TIMING       | Immediate        |

## **JOIN NEARBY TENANTS**

Sim Ventions
Parson
SCCI
General Dynamics

Harris EOIR Technologies JRC