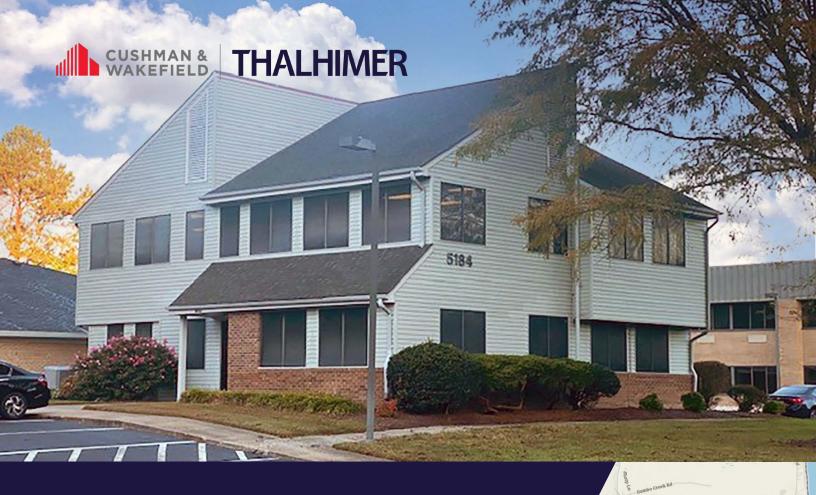

5184 POTOMAC DR.

KING GEORGE, VIRGINIA 22485

**FOR LEASE | OFFICE SPACE** 

#### **PROPERTY FEATURES**

- Located in Oak Manor Office Park
- Convenient to both Dahlgren Naval Base entrance gates
- Monument signage

| AVAILABLE SF | 2,000 SF         |
|--------------|------------------|
| LEASE RATE   | \$18.00 PSF, NNN |
| TIMING       | Immediate        |