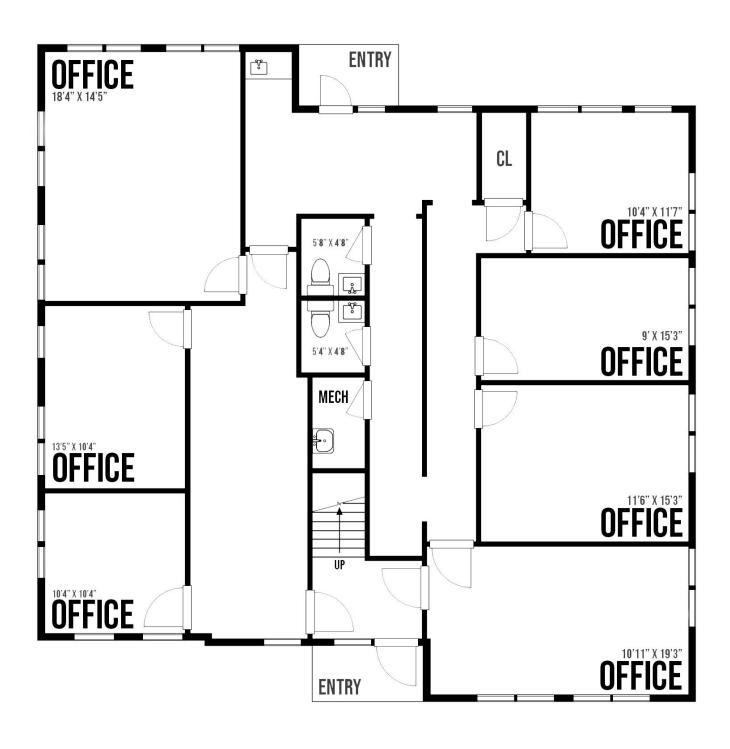

5184 POTOMAC DR.

KING GEORGE, VIRGINIA 22485

**FOR LEASE | OFFICE SPACE** 

#### **PROPERTY FEATURES**

- Located in Oak Manor Office Park
- Convenient to both Dahlgren Naval Base entrance gates
- Monument signage

| AVAILABLE SF | 2,000 SF         |
|--------------|------------------|
| LEASE RATE   | \$18.00 PSF, NNN |
| TIMING       | Immediate        |

## **JOIN NEARBY TENANTS**

Sim Ventions
Parson
SCCI
General Dynamics

Harris EOIR Technologies JRC

# **FLOORPLAN**

### 2,000 SF AVAILABLE



# 5184 POTOMAC DRIVE



For more information, please contact:

#### **JAMIE SCULLY, CCIM**

Senior Vice President 540 322 4140 jamie.scully@thalhimer.com



1125 Emancipation Hwy. Suite 350 Fredericksburg, VA 22401 www.thalhimer.com

Independently Owned and Operated / A Member of the Cushman & Wakefield Alliance

Cushman & Wakefield | Thalhimer © 2025. No warranty or representation, express or implied, is made to the accuracy or completeness of the information contained herein, and same is submitted subject to errors, omissions, change of price, rental or other conditions, withdrawal without notice, and to any special listing conditions imposed by the property owner(s). As applicable, we make no representation as to the condition of the property (or properties) in question.