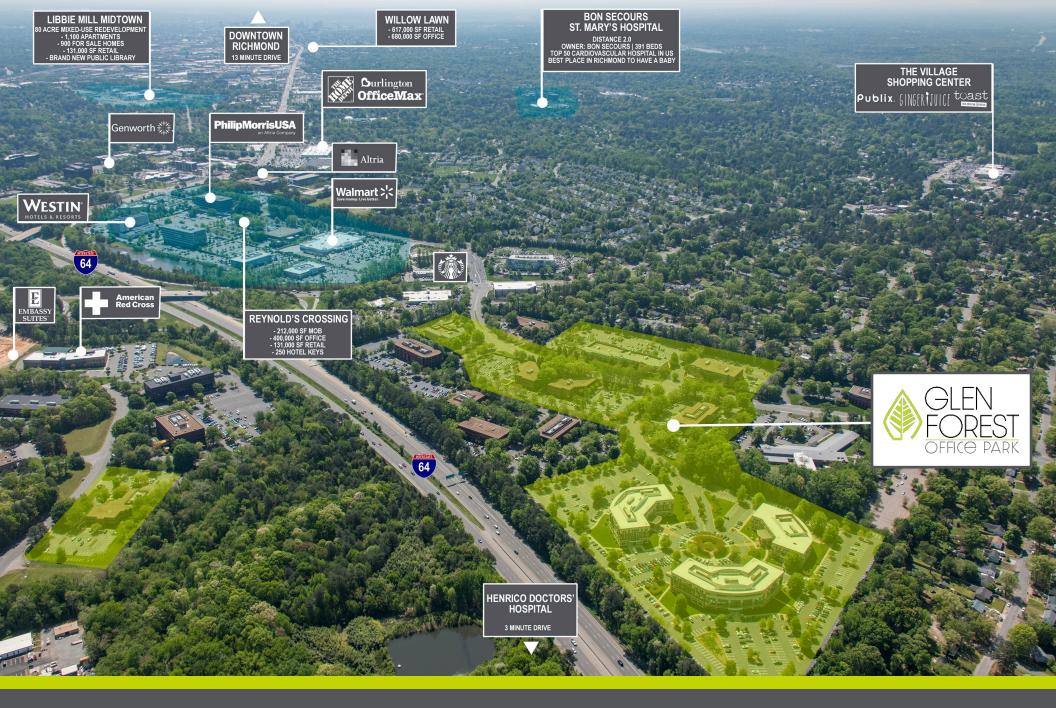

**Excellent Location** 

4 mins from Henrico Doctors'

3 minutes to I-64

10 minutes to Short Pump & Scott's Addition

0.5 mi from dining at Reynold's Crossing

# LOCATION OVERVIEW