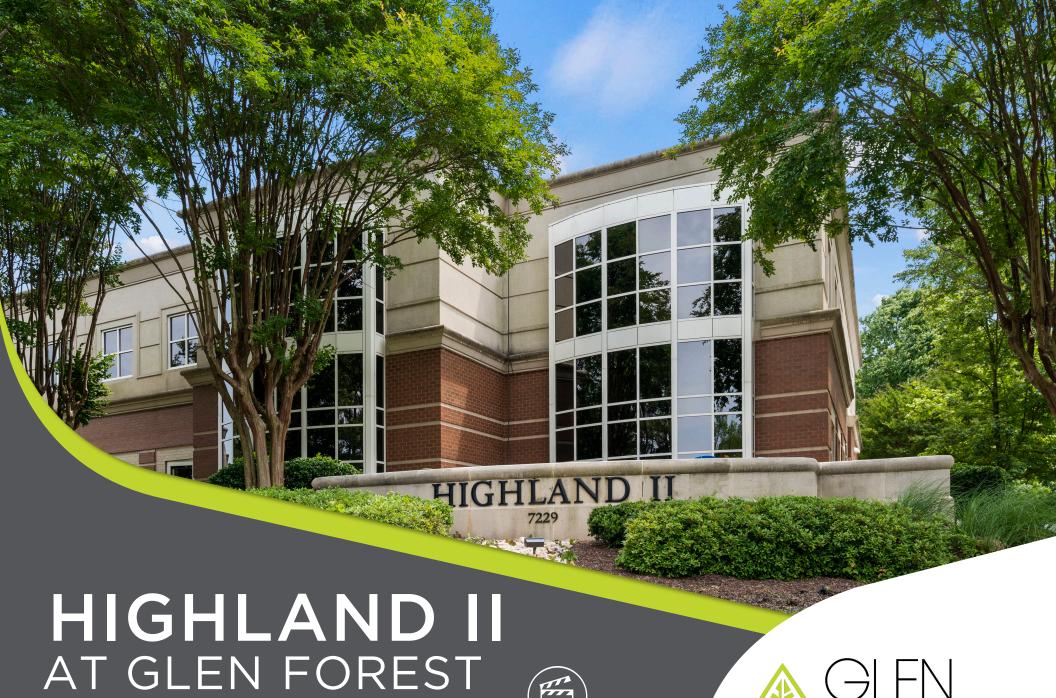

#### Highland II

Cushman & Wakefield | Thalhimer is pleased to present Highland II for lease.

| Address           | 7229 Forest Ave, Richmond VA                                   |
|-------------------|----------------------------------------------------------------|
| Submarket         | Glen Forest/Glenside                                           |
| Building Class    | A                                                              |
| Total Building SF | 67,899 SF                                                      |
| Available SF      | 1,985 - 19,000 RSF (Flexible Demising)                         |
| Timing            | IMMEDIATE                                                      |
| Stories           | 2                                                              |
| Parking           | 4.25 per 1,000 SF                                              |
| Amenities         | Shaded patio, Campus fitness center,<br>Campus conference room |