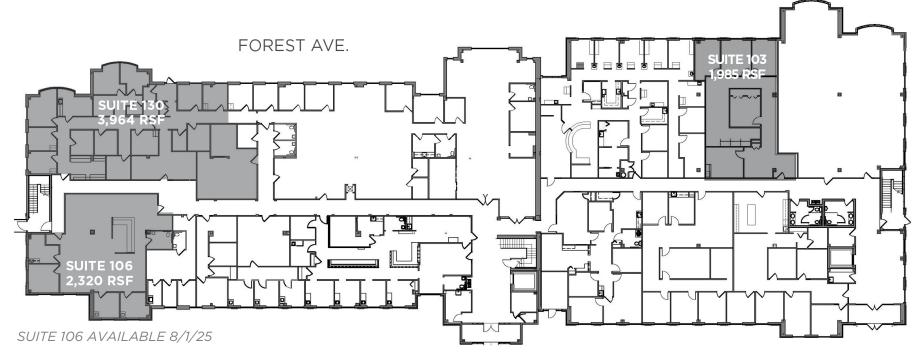

### FLOOR PLANS

POTENTIAL DEMISING - SMALL BLOCKS

## FIRST FLOOR

1,985 - 3,964 RSF