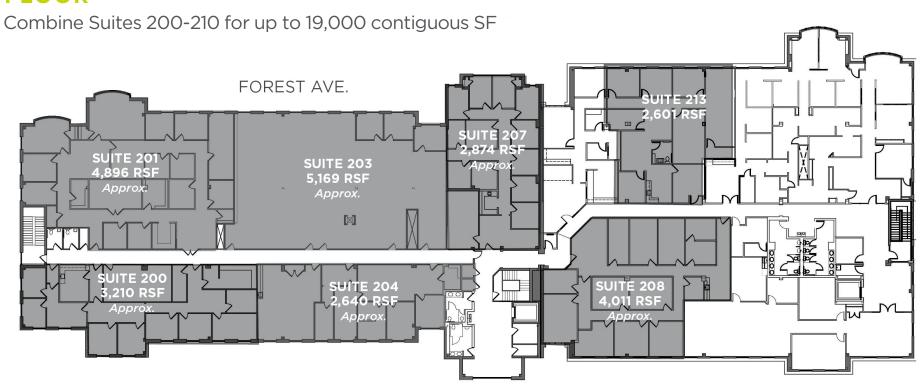

|
| Building Class    | A                                                              |
| Total Building SF | 67,899 SF                                                      |
| Available SF      | 1,985 - 19,000 RSF (Flexible Demising)                         |
| Timing            | IMMEDIATE                                                      |
| Stories           | 2                                                              |
| Parking           | 4.25 per 1,000 SF                                              |
| Amenities         | Shaded patio, Campus fitness center,<br>Campus conference room |





### FLOOR PLANS

POTENTIAL DEMISING - SMALL BLOCKS

## FIRST FLOOR

1,985 - 3,964 RSF



### FLOOR PLANS

POTENTIAL DEMISING - SMALL BLOCKS

#### SECOND FLOOR





# LOCATION OVERVIEW



Amy Broderick
Senior Vice President
804.344.7189
amy.broderick@thalhimer.com

Kate Hosko Vice President 804.344.7169 kate.hosko@thalhimer.com



Independently Owned and Operated / A Member of the Cushman & Wakefield Alliance

Cushman & Wakefield | Thalhimer © 2024. No warranty or representation, express or implied, is made to the accuracy or completeness of the information contained herein, and same is submitted subject to errors, omissions, change of price, rental or other conditions, withdrawal without notice, and to any special listing conditions imposed by the property owner(s). As applicable, we make no representation as to the condition of the property (or properties) in question.