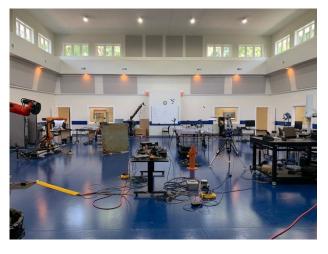

#### **Property Features**

- Suite 100 (7,000 SF) and Suite 101 (3,000 SF) available
- Suites can be combined for a total of 10,000 SF
- Stand-alone building for lease: \$17.50/SF, modified gross
- Offering a functional floor plan design with a combination of large private offices and collaboration area
- A bright space with high ceiling and generous natural light
- Unique feature of a dock-high loading available at the rear of the building
- Located with close proximity to Kingsmill Golf Resort, Riverside Doctor's Hospital and Quarterpath mixed-use development
- Less than 2 miles from I-64 at Exit #242
- Exterior building signage available