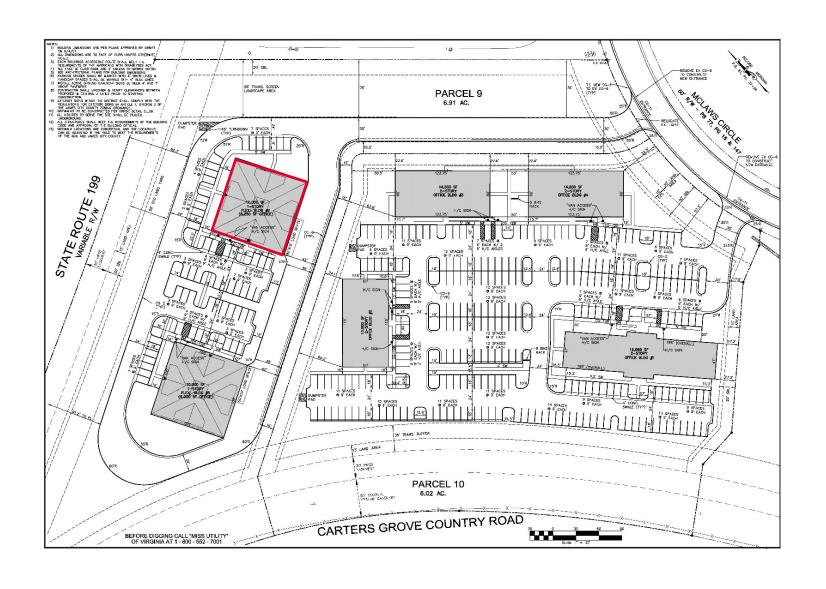

Williamsburg, Virginia

**SPACE PLAN** 

10,000 SF SPACE AVAILABLE | FOR LEASE

Williamsburg, Virginia

**SPACE PLAN** 

10,000 SF SPACE AVAILABLE | FOR LEASE

Williamsburg, Virginia

**SITE PLAN** 