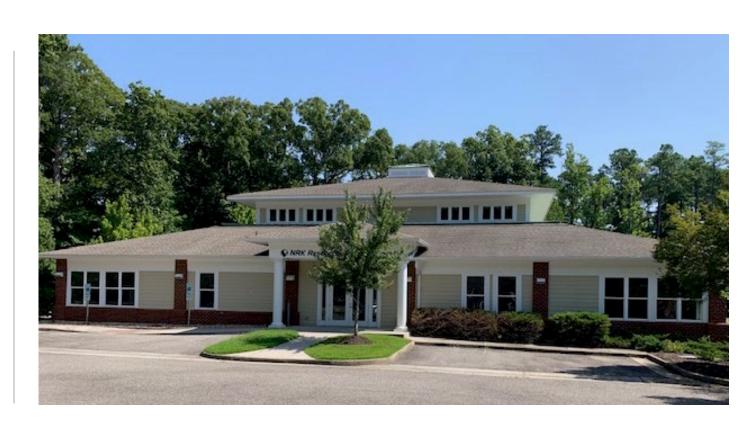

# 438 MCLAWS CIRCLE Williamsburg, Virginia

10,000 SF SPACE AVAILABLE | FOR LEASE

#### **Property Features**

- Suite 100 (7,000 SF) and Suite 101 (3,000 SF) available
- Suites can be combined for a total of 10,000 SF
- Stand-alone building for lease: \$17.50/SF, modified gross
- Offering a functional floor plan design with a combination of large private offices and collaboration area
- A bright space with high ceiling and generous natural light
- Unique feature of a dock-high loading available at the rear of the building
- Located with close proximity to Kingsmill Golf Resort, Riverside Doctor's Hospital and Quarterpath mixed-use development
- Less than 2 miles from I-64 at Exit #242
- Exterior building signage available