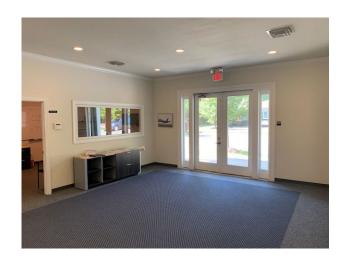

#### **Property Features**

- Suite 100 (7,000 SF) and Suite 101 (3,000 SF) available
- Suites can be combined for a total of 10,000 SF
- Stand-alone building for lease: \$17.50/SF, modified gross
- Offering a functional floor plan design with a combination of large private offices and collaboration area
- A bright space with high ceiling and generous natural light
- Unique feature of a dock-high loading available at the rear of the building
- Located with close proximity to Kingsmill Golf Resort, Riverside Doctor's Hospital and Quarterpath mixed-use development
- Less than 2 miles from I-64 at Exit #242
- Exterior building signage available