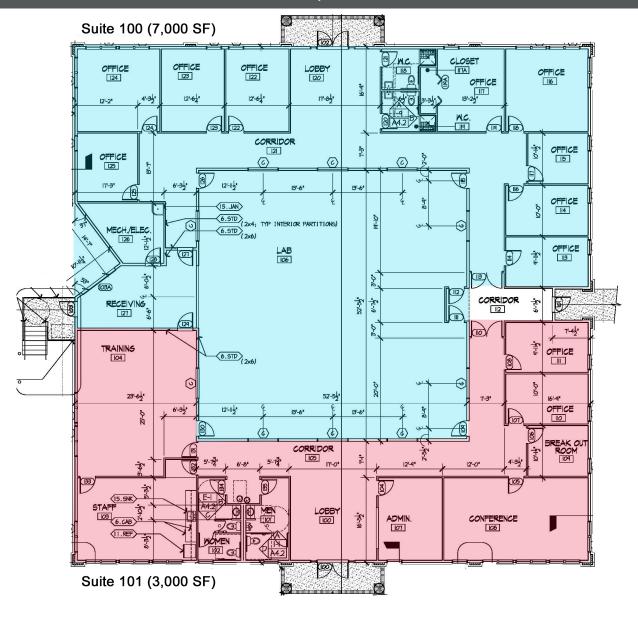

Williamsburg, Virginia

**SPACE PLAN** 

10,000 SF SPACE AVAILABLE | FOR LEASE

Williamsburg, Virginia

**SPACE PLAN** 

10,000 SF SPACE AVAILABLE | FOR LEASE

Williamsburg, Virginia

**SITE PLAN** 