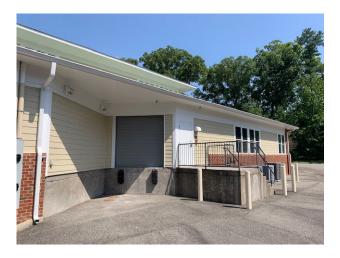

#### **Property Features**

- Suite 100 (7,000 SF) and Suite 101 (3,000 SF) available
- Suites can be combined for a total of 10,000 SF
- Stand-alone building for lease: \$17.50/SF, modified gross
- Offering a functional floor plan design with a combination of large private offices and collaboration area
- A bright space with high ceiling and generous natural light
- Unique feature of a dock-high loading available at the rear of the building
- Located with close proximity to Kingsmill Golf Resort, Riverside Doctor's Hospital and Quarterpath mixed-use development
- Less than 2 miles from I-64 at Exit #242
- Exterior building signage available