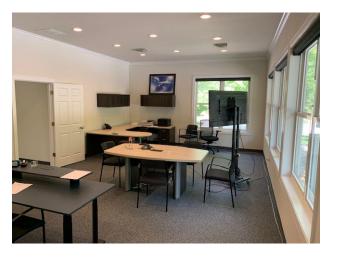

#### **Property Features**

- Suite 100 (7,000 SF) and Suite 101 (3,000 SF) available
- Suites can be combined for a total of 10,000 SF
- Stand-alone building for lease: \$17.50/SF, modified gross
- Offering a functional floor plan design with a combination of large private offices and collaboration area
- A bright space with high ceiling and generous natural light
- Unique feature of a dock-high loading available at the rear of the building
- Located with close proximity to Kingsmill Golf Resort, Riverside Doctor's Hospital and Quarterpath mixed-use development
- Less than 2 miles from I-64 at Exit #242
- Exterior building signage available