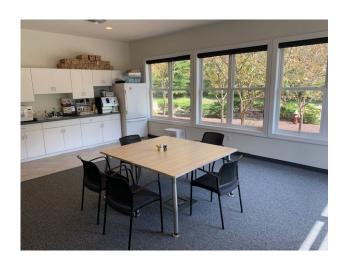

#### **Property Features**

- Suite 100 (7,000 SF) and Suite 101 (3,000 SF) available
- Suites can be combined for a total of 10,000 SF
- Stand-alone building for lease: \$17.50/SF, modified gross
- Offering a functional floor plan design with a combination of large private offices and collaboration area
- A bright space with high ceiling and generous natural light
- Unique feature of a dock-high loading available at the rear of the building
- Located with close proximity to Kingsmill Golf Resort, Riverside Doctor's Hospital and Quarterpath mixed-use development
- Less than 2 miles from I-64 at Exit #242
- Exterior building signage available