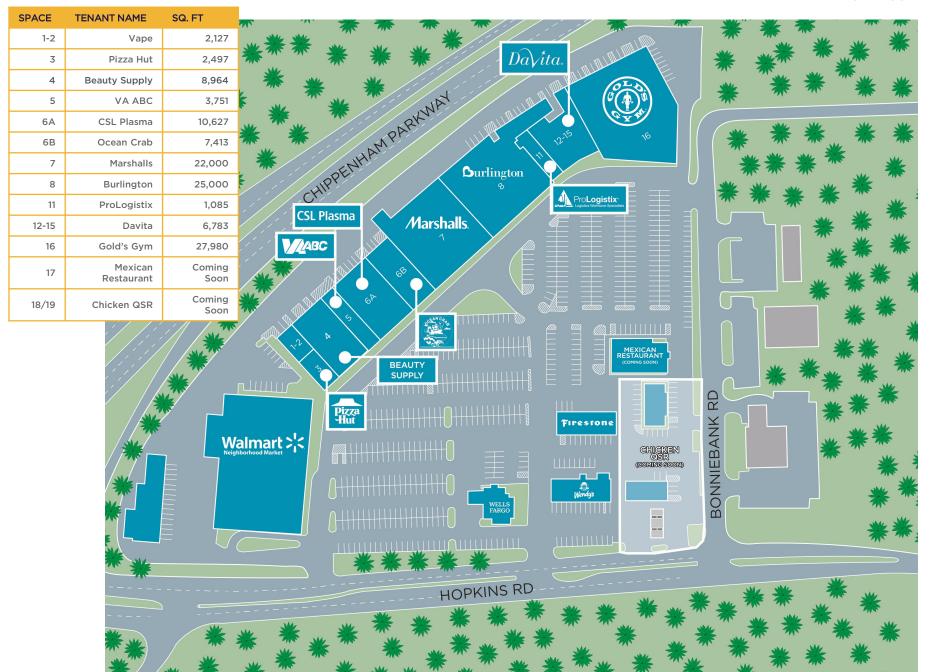

VPD) via Hopkins Road (10,000 VPD)
- Signage opportunities on Chippenham Parkway
- Adjacent to Meadowbrook Country Club
- Within minutes to I-95
- Close proximity to DuPont (3,084 employees), Phillip Morris (1,500 employees) and U.S. Defense Supply & Virginia National Guard Joint HQ (3,300 employees)

| Demographics          |          |          |          |          |
|-----------------------|----------|----------|----------|----------|
|                       | 1 Mile   | 2 Miles  | 3 Miles  | 5 Miles  |
| Population            | 7,289    | 34,027   | 69,065   | 148,974  |
| Households            | 2,674    | 12,474   | 25,576   | 56,708   |
| Avg. HH Income        | \$65,956 | \$65,605 | \$66,196 | \$68,722 |
| Daytime<br>Population | 6,899    | 22,800   | 49,981   | 131,935  |









SITE PLAN



**AERIAL** 

# CONTACT INFORMATION

### **CONNIE JORDAN NIELSEN**

Senior Vice President 804 697 3569 connie.nielsen@thalhimer.com

### **ALICIA BROWN**

Senior Vice President 804 697 3483 alicia.brown@thalhimer.com



Thalhimer Center 11100 W. Broad Street Glen Allen, VA 23060 thalhimer.com

Independently Owned and Operated / A Member of the Cushman & Wakefield Alliance

Cushman & Wakefield | Thalhimer © 2025. No warranty or representation, express or implied, is made to the accuracy or completeness of the information contained herein, and same is submitted subject to errors, omissions, change of price, rental or other conditions, withdrawal without notice, and to any special listing conditions imposed by the property owner(s). As applicable, we make no representation as to