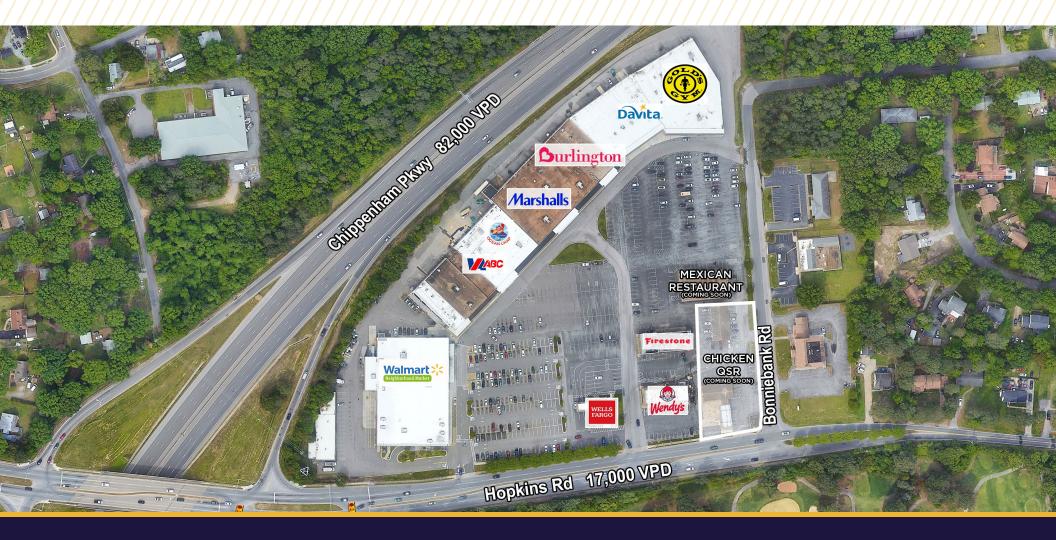

SITE PLAN

**AERIAL** 

## PROPERTY HIGHLIGHTS

- Join Burlington, Marshalls, Walmart Neighborhood Market, and Gold's Gym
- Enterprise zone and rehabilitation replacement incentive program
- Excellent visibility and immediate access to Chippenham Parkway SR 150 (82,000 VPD) via Hopkins Road (10,000 VPD)
- Signage opportunities on Chippenham Parkway
- Adjacent to Meadowbrook Country Club
- Within minutes to I-95
- Close proximity to DuPont (3,084 employees), Phillip Morris (1,500 employees) and U.S. Defense Supply & Virginia National Guard Joint HQ (3,300 employees)