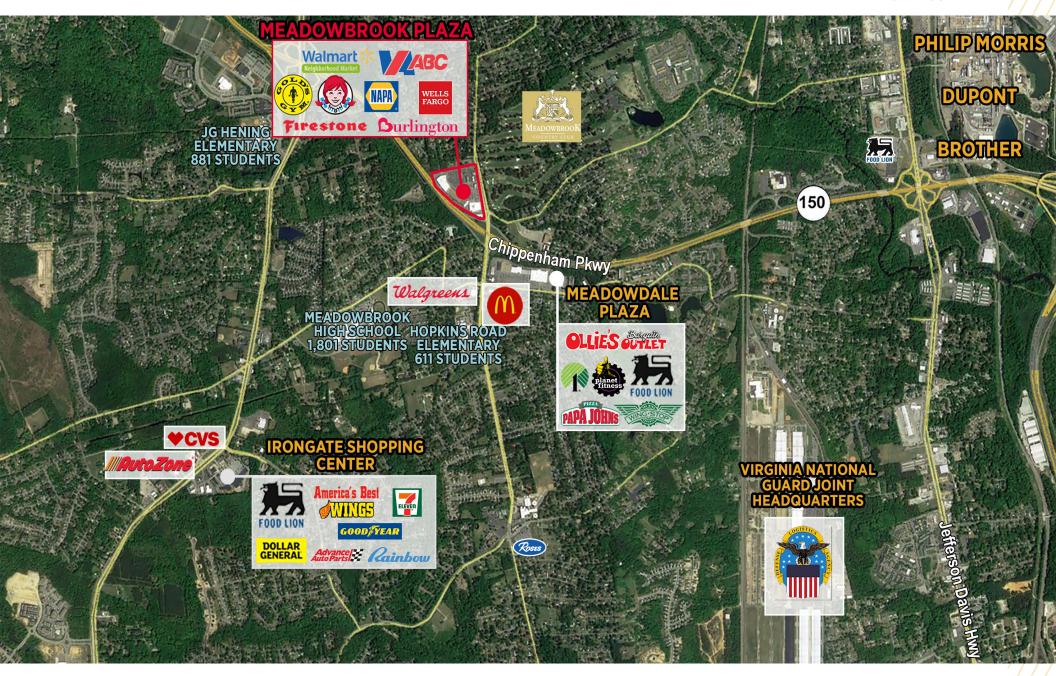

## PROPERTY HIGHLIGHTS

- Join Burlington, Marshalls, Walmart Neighborhood Market, and Gold's Gym
- Enterprise zone and rehabilitation replacement incentive program
- Excellent visibility and immediate access to Chippenham Parkway SR 150 (82,000 VPD) via Hopkins Road (10,000 VPD)
- Signage opportunities on Chippenham Parkway
- Adjacent to Meadowbrook Country Club
- Within minutes to I-95
- Close proximity to DuPont (3,084 employees), Phillip Morris (1,500 employees) and U.S. Defense Supply & Virginia National Guard Joint HQ (3,300 employees)

SITE PLAN

**AERIAL** 