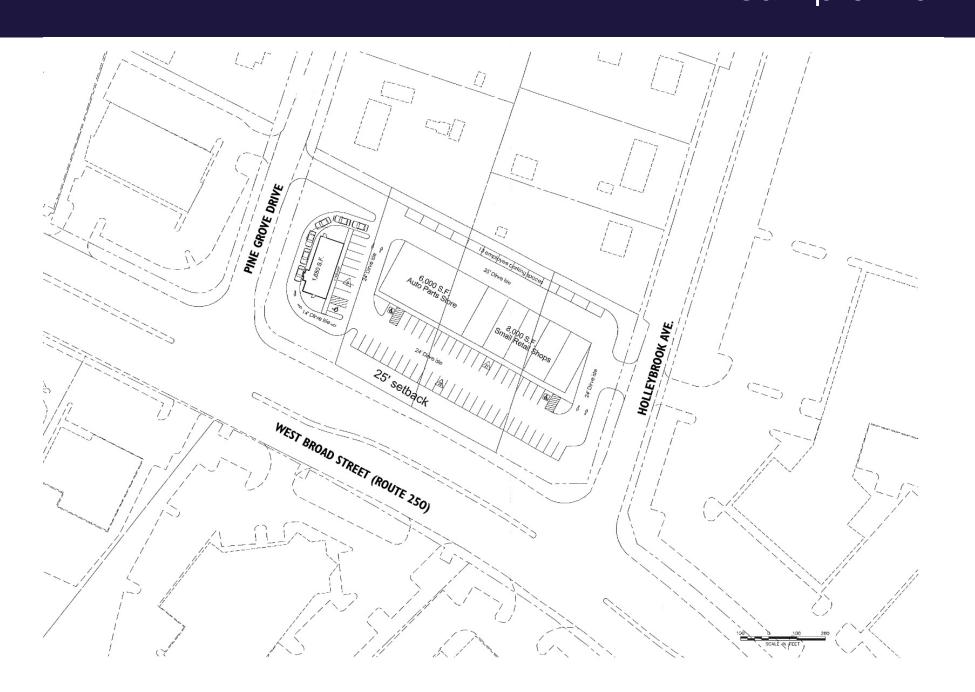

ad
- 1 Mile from Henrico County Court Complex



**34,000 VPD -** W. BROAD ST. **23,000 VPD -** E. PARHAM RD.

#### **TENANTS & NEARBY RETAILERS**



















|                           | DEMOGRAPHICS |           |           |           |  |
|---------------------------|--------------|-----------|-----------|-----------|--|
|                           | 1 MILE       | 3 MILE    | 5 MILE    | 10 MILE   |  |
| Population                | 14,166       | 96,296    | 215,455   | 570,196   |  |
| Households                | 6,408        | 40,186    | 87,090    | 241, 935  |  |
| Avg. Household Income     | \$82,855     | \$107,847 | \$125,426 | \$124,180 |  |
| <b>Daytime Population</b> | 16,486       | 121,681   | 167,216   | 689,444   |  |





# 8300-8306 W. Broad Street Sample Plan





#### For more information, please contact:

#### **JIM ASHBY**

Senior Vice President 804 697 3455 jim.ashby@thalhimer.com Thalhimer Center 11100 W. Broad Street Glen Allen, VA 23060 thalhimer.com



Independently Owned and Operated / A Member of the Cushman & Wakefield Alliance

Cushman & Wakefield | Thalhimer © 2025. No warranty or representation, express or implied, is made to the accuracy or completeness of the information contained herein, and same is submitted subject to errors, omissions, change of price, rental or other conditions, withdrawal without notice, and to any special listing conditions imposed by the property owner(s). As applicable, we make no representation as to the condition of the property (or properties) in question.