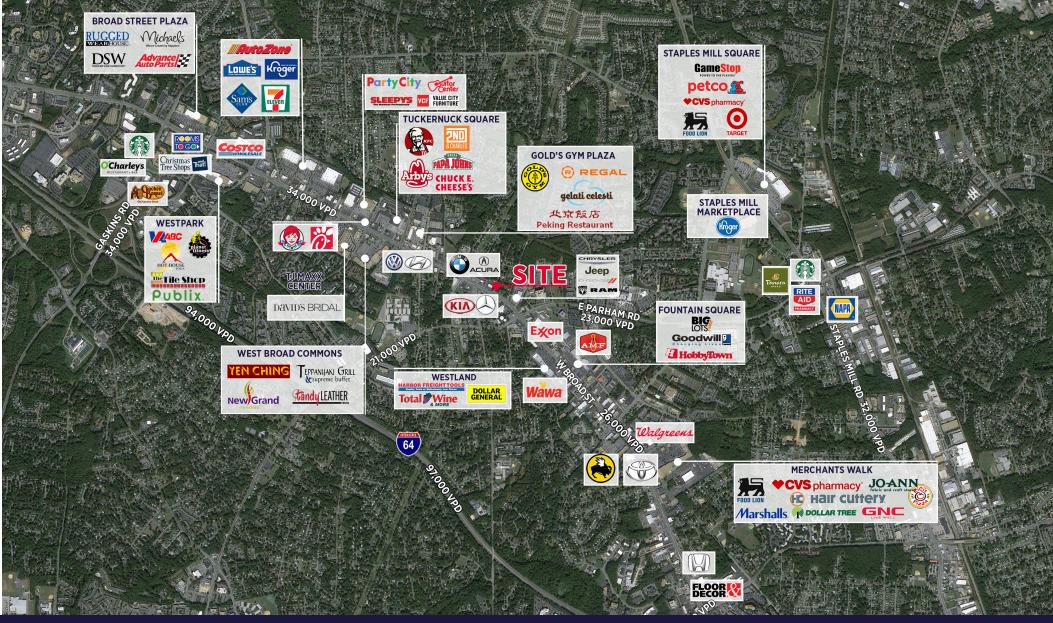

## 8300-8306 W. Broad Street Property Features

#### **TENANTS & NEARBY RETAILERS**

|                           | DEMOGRAPHICS |           |           |           |  |
|---------------------------|--------------|-----------|-----------|-----------|--|
|                           | 1 MILE       | 3 MILE    | 5 MILE    | 10 MILE   |  |
| Population                | 14,166       | 96,296    | 215,455   | 570,196   |  |
| Households                | 6,408        | 40,186    | 87,090    | 241, 935  |  |
| Avg. Household Income     | \$82,855     | \$107,847 | \$125,426 | \$124,180 |  |
| <b>Daytime Population</b> | 16,486       | 121,681   | 167,216   | 689,444   |  |