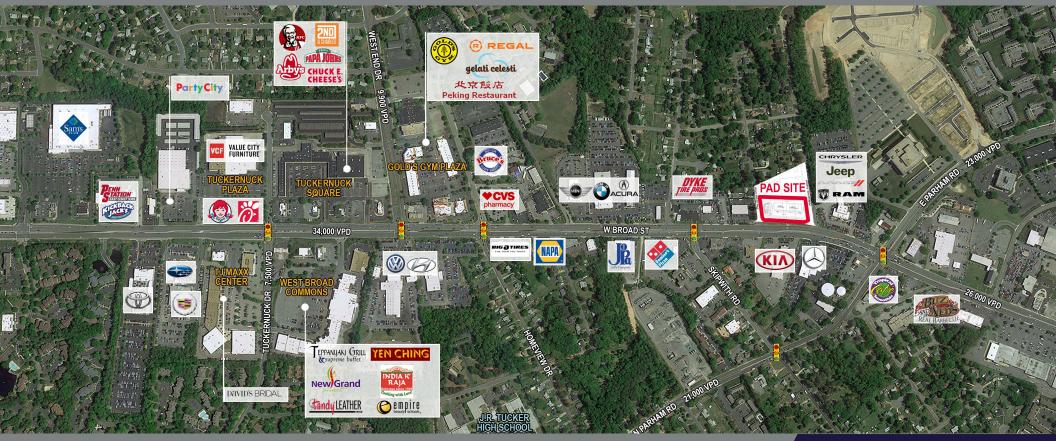

## 8300-8306 W. Broad Street Property Features

#### 1.73 ACRES AVAILABLE

- Zoned B-2C
- Access via Hollybrook Road and/or Pine Grove Drive
- Over 400 feet of frontage on W. Broad Street, one block from intersection of Parham Road
- 1 Mile from Henrico County Court Complex

**34,000 VPD -** W. BROAD ST. **23,000 VPD -** E. PARHAM RD.

#### **TENANTS & NEARBY RETAILERS**

|                           | DEMOGRAPHICS |           |           |           |  |
|---------------------------|--------------|-----------|-----------|-----------|--|
|                           | 1 MILE       | 3 MILE    | 5 MILE    | 10 MILE   |  |
| Population                | 14,166       | 96,296    | 215,455   | 570,196   |  |
| Households                | 6,408        | 40,186    | 87,090    | 241, 935  |  |
| Avg. Household Income     | \$82,855     | \$107,847 | \$125,426 | \$124,180 |  |
| <b>Daytime Population</b> | 16,486       | 121,681   | 167,216   | 689,444   |  |