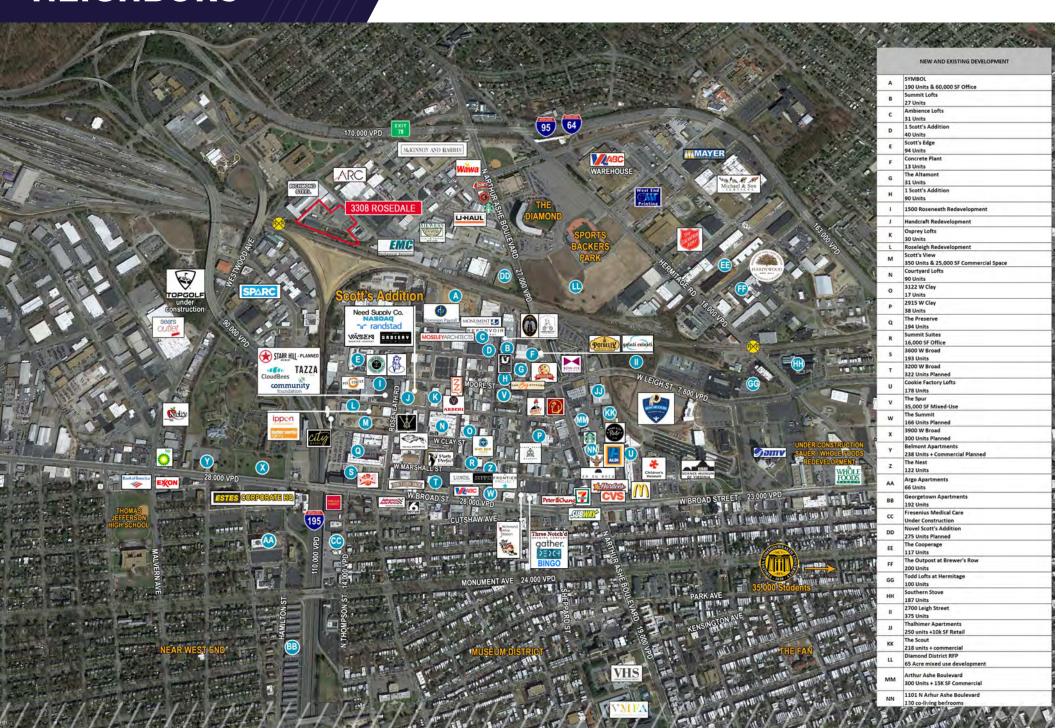

# SCOTT'S ADDITION **NEIGHBORS**

Thalhimer Center 11100 W. Broad Street Glen Allen, VA 23060 thalhimer.com

Click on aerial for more information on each development

Independently Owned and Operated / A Member of the Cushman & Wakefield Alliance