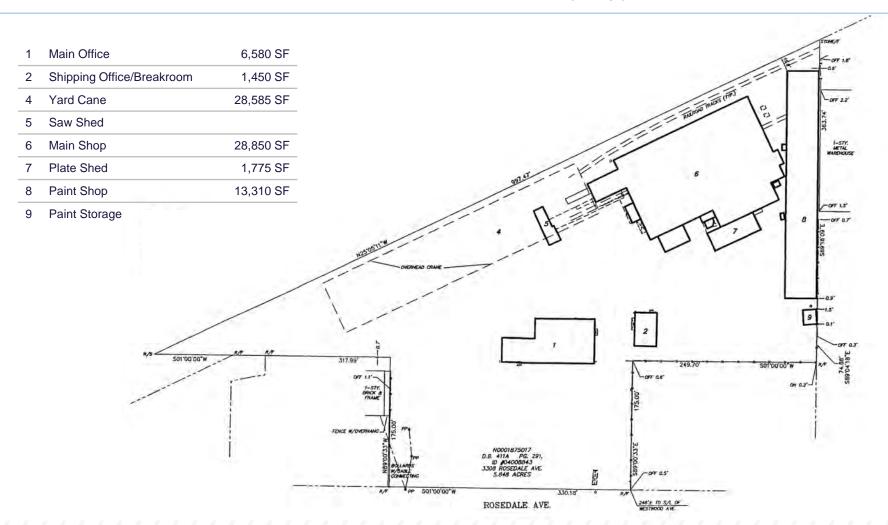

## FEATURES & SITE PLAN

#### **FEATURES**

- ±5.8 Acres
- Completely paved/stoned

**ZONING** 

B-7