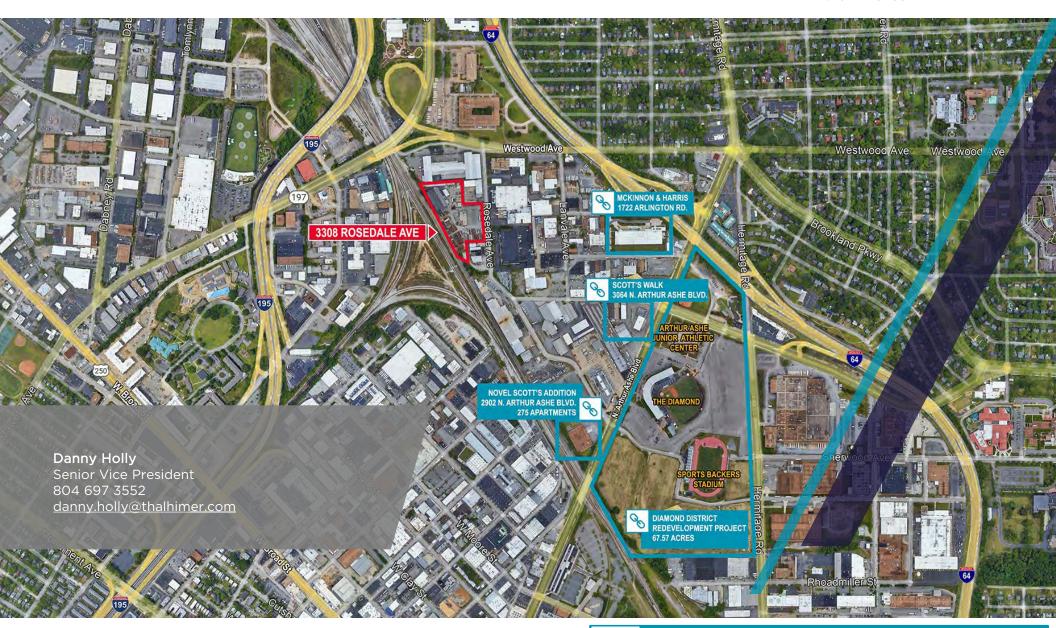

# SCOTT'S ADDITION **NEIGHBORS**

Thalhimer Center 11100 W. Broad Street Glen Allen, VA 23060 thalhimer.com

Click on aerial for more information on each development

Independently Owned and Operated / A Member of the Cushman & Wakefield Alliance