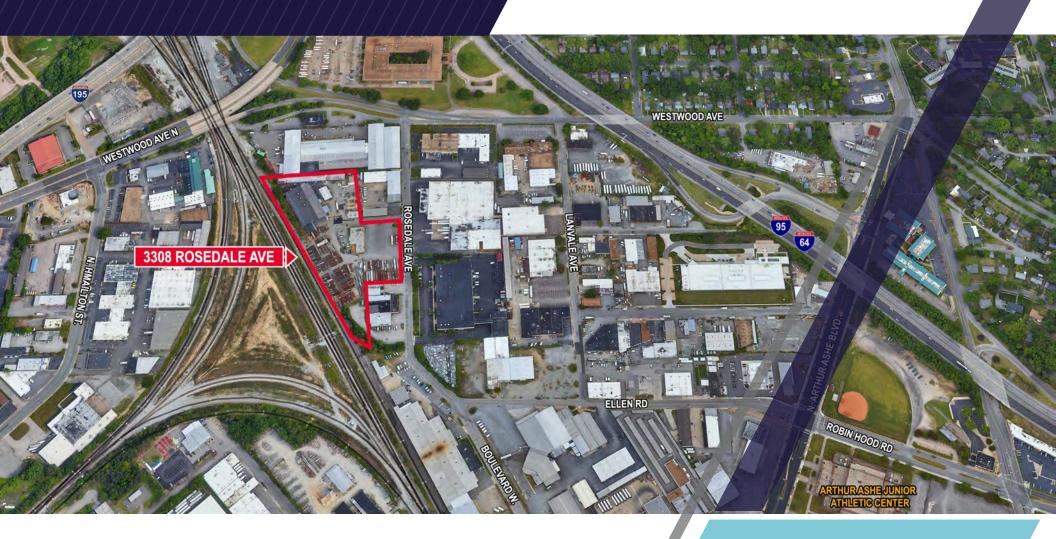

### FOR SALE 3308 ROSEDALE AVENUE

RICHMOND, VA

±51,965 SF AVAILABLE

SITUATED ON ±5.8 ACRES

REDEVELOPMENT OPPORTUNITY

#### **REDEVELOPMENT OPPORTUNITY**

- Exposure to I-95, I-64
- · Great Scott's Addition location
- Easy interstate access Less than 1 mile to I-95, I-64, and I-195

#### **FEATURES**

- ±5.8 Acres
- Completely paved/stoned

**ZONING** 

B-7