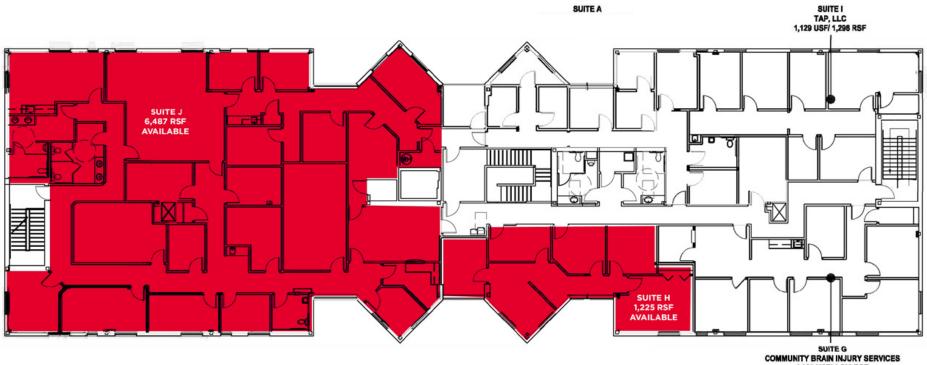

## **FLOORPLAN**

### SECOND FLOOR 1,225 - 7,712 RSF AVAILABLE

1,383 USF/ 1,590 RSF

#### Second Floor

- Suite H 1,225 RSF
- Suite J 6,487 RSF