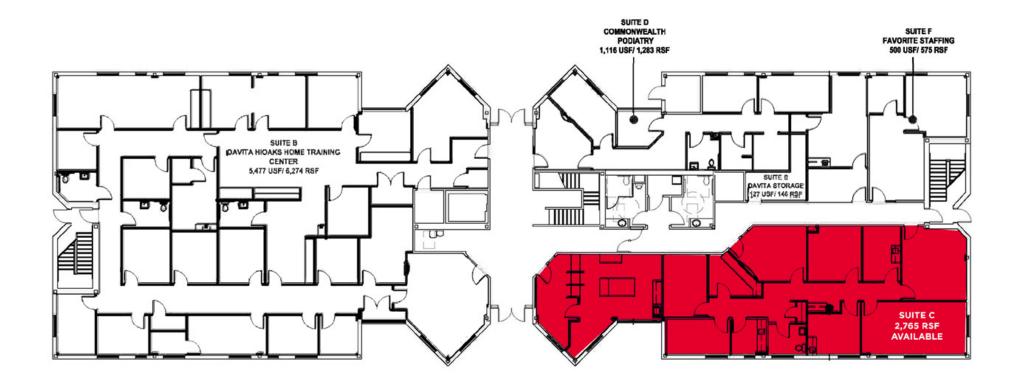

## **FLOORPLAN**

## FIRST FLOOR 2,765 RSF AVAILABLE

# **SPACE FEATURES**

AVAILABLE SQUARE FOOTAGE First Floor

Suite C- 2,765 RSF