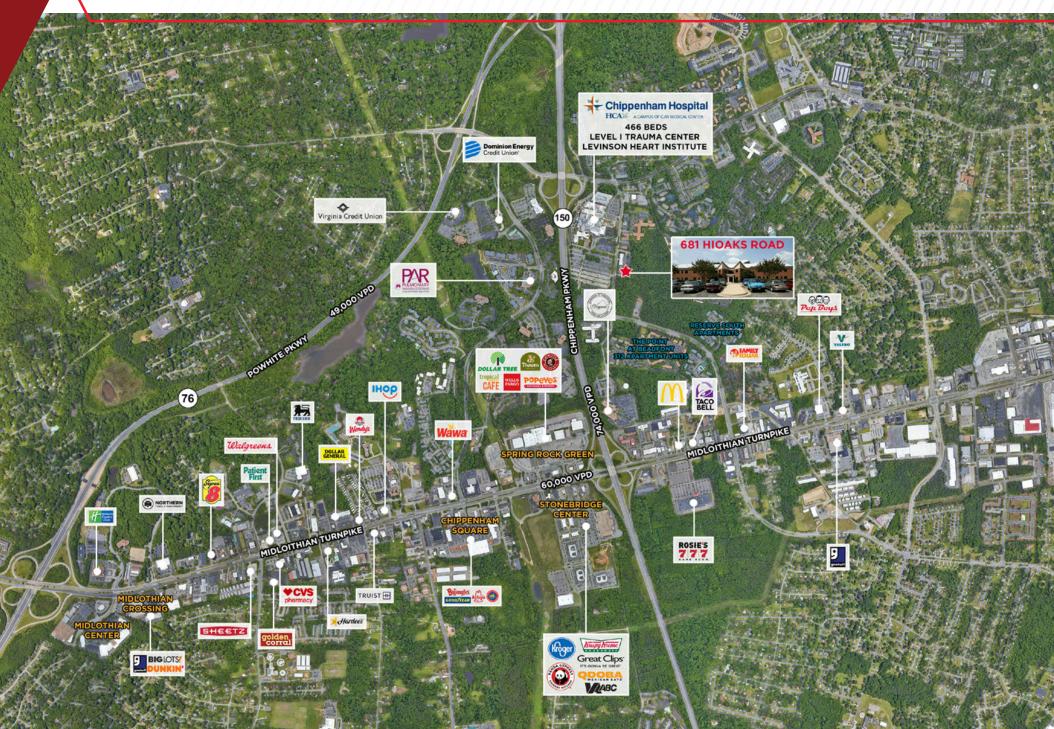

### LOCATION

Immediate access to Chippenham Pkwy Immediate access to Midlothian Tpke Located on the GRTC Bus line

### **PROPERTY FEATURES**

Two story office building Located directly across from Chippenham Hospital Major renovations recently completed

Monument signage available

**PARKING** 77 surface spaces

# **THE LOCATION**