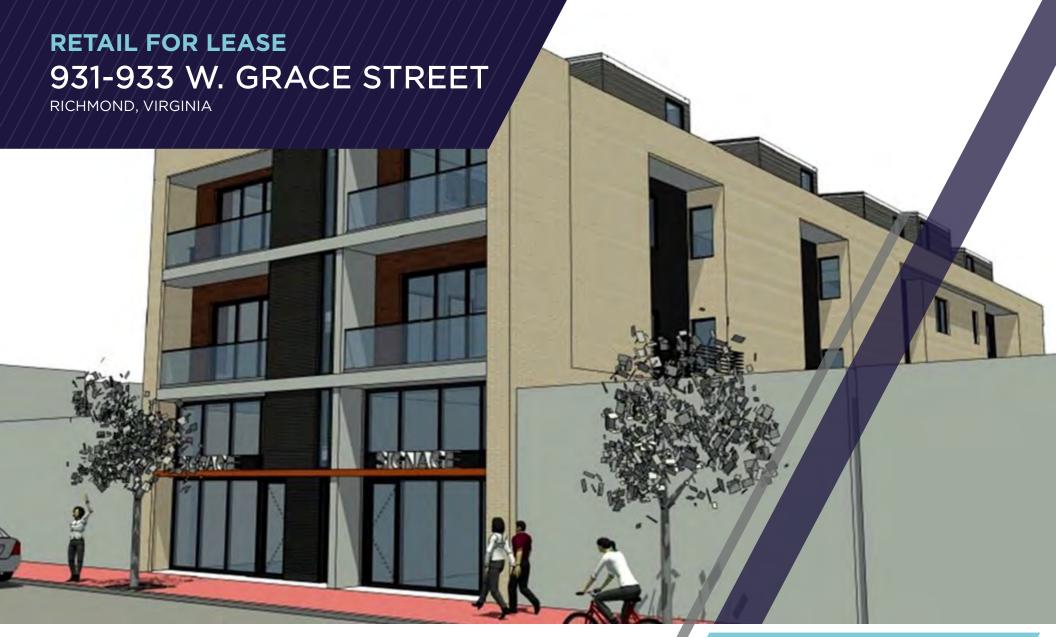

**THALHIMER** 

LAST REMAINING SPACE

1,924 SF AVAILABLE

New Mixed-Use Redevelopment in the Heart of VCU

### **SQUARE FOOTAGE**

 1,924 SF Last space remaining

#### **FEATURES**

- Suite includes venting for exhaust hood
- One block from the VCU Siegal Center
- Redevelopment will include 23 new residential units

### **TIMING**

Available Q1 2026