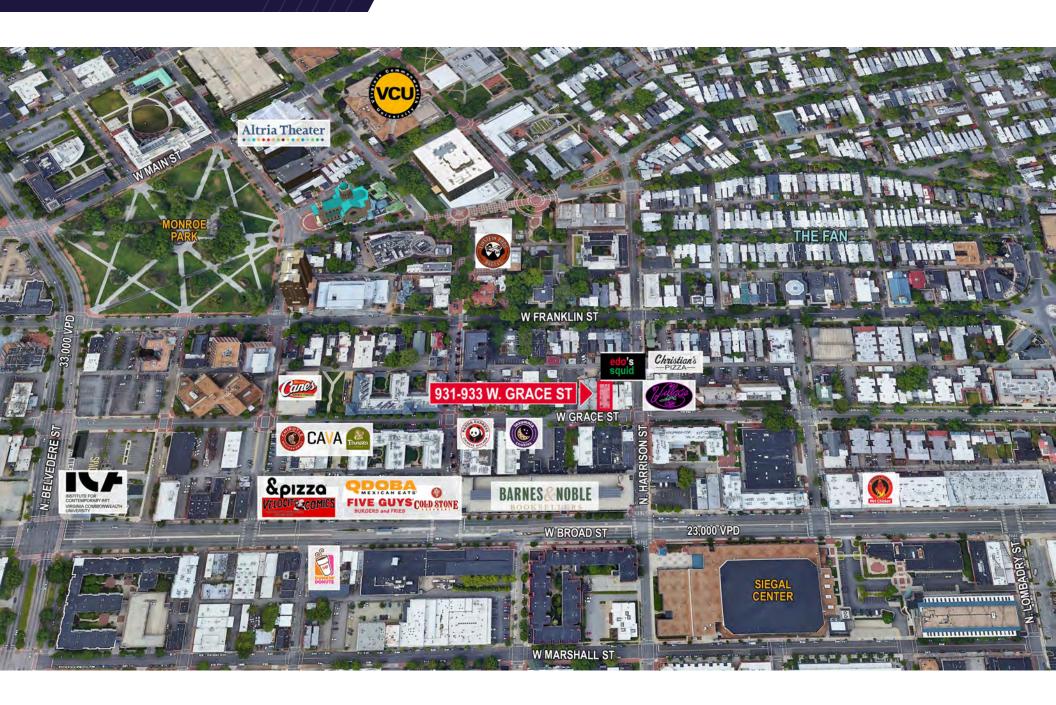

U was founded as the Medical College of Hampden-Sydney on October 20, 1838, and it is now home to over 28,000 students.

VCU Health has one college and four health sciences schools. It's an academic medical center, a Level 1 trauma center, one of only two NCI-designated cancer centers in VA and the region's only full-service children's hospital..



**\$6** Billion Economic impact as Richmond's largest employer



28,000+ Students enrolled



VCU has 15 NCAA Division 1 teams



In 1957 David Hume, MD performed the first successful kidney transplant in VA at the Medical College of Virginia – now known as VCU Medical Center



Graduate schools and programs ranked in the top 50 (US News & World Report)



VCU Medical Center nationally ranked as **Best** 

Hospital



# PROPERTY **LOCATION**





Thalhimer Center 11100 W. Broad Street Glen Allen, VA 23060 thalhimer.com



Independently Owned and Operated / A Member of the Cushman & Wakefield Alliance

Cushman & Wakefield | Thalhimer © 2025. No warranty or representation, express or implied, is made to the accuracy or completeness of the information contained herein, and same is submitted subject to errors, omissions, change of price, rental or other conditions, withdrawal without notice, and to any special listing conditions imposed by the property owner(s). As applicable, we make no representation as to the condition of the property (or properties) in question.