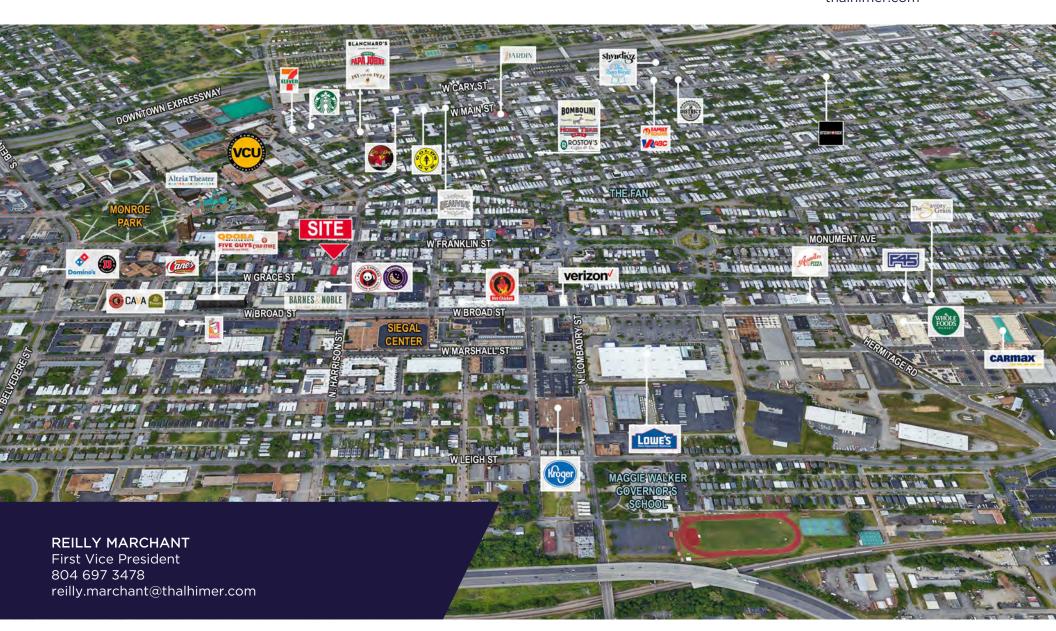

it is now home to over 28,000 students.

VCU Health has one college and four health sciences schools. It's an academic medical center, a Level 1 trauma center, one of only two NCI-designated cancer centers in VA and the region's only full-service children's hospital..



**\$6** Billion Economic impact as Richmond's largest employer



28,000+ Students enrolled



VCU has 15 NCAA Division 1 teams



In 1957 David Hume, MD performed the first successful kidney transplant in VA at the Medical College of Virginia – now known as VCU Medical Center



Graduate schools and programs ranked in the top 50 (US News & World Report)



VCU Medical Center nationally ranked as **Best** 

Hospital



# PROPERTY **LOCATION**





Thalhimer Center 11100 W. Broad Street Glen Allen, VA 23060 thalhimer.com



Independently Owned and Operated / A Member of the Cushman & Wakefield Alliance

Cushman & Wakefield | Thalhimer © 2025. No warranty or representation, express or implied, is made to the accuracy or completeness of the information contained herein, and same is submitted subject to errors, omissions, change of price, rental or other conditions, withdrawal without notice, and to any special listing conditions imposed by the property owner(s). As applicable, we make no representation as to the condition of the property (or properties) in question.