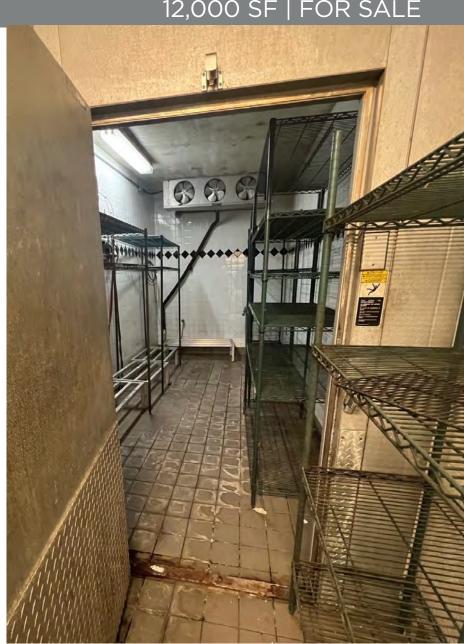

#### **PROPERTY HIGHLIGHTS**

12,000 SF | FOR SALE

 $12,000\pm$  SF on three floors and mezzanine

POTENTIAL USES IDEAL FOR RESTAURANT, ENTERTAINMENT, OFFICE, HOSPITALITY AND MANY OTHER **CREATIVE USES** 

**ICONIC** CLASSIC EARLY 20<sup>TH</sup> CENTURY ARCHITECTURE