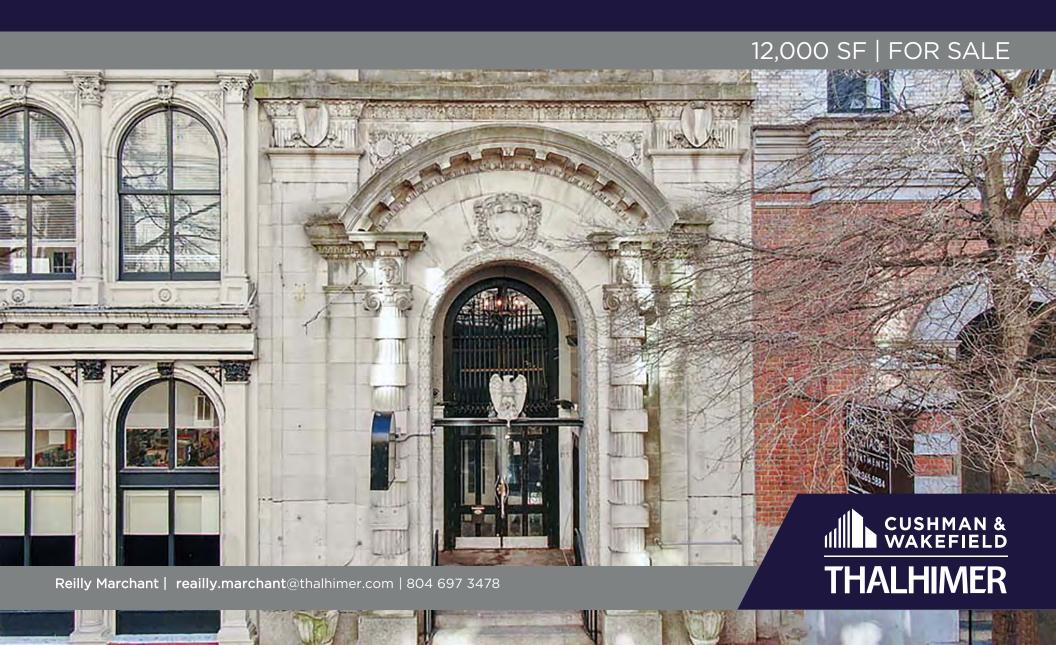

#### **PROPERTY HIGHLIGHTS**

12,000 SF | FOR SALE

 $12,000\pm$  SF on three floors and mezzanine

POTENTIAL USES IDEAL FOR RESTAURANT, ENTERTAINMENT, OFFICE, HOSPITALITY AND MANY OTHER **CREATIVE USES** 

**ICONIC** CLASSIC EARLY 20<sup>TH</sup> CENTURY ARCHITECTURE

**OPPORTUNITIES** CAPABLE OF SUPPORTING ROOFTOP PATIO OR ADDITIONAL STORIES

GREAT LOCATION IN THE HEART OF DOWNTOWN AND SURROUNDED BY OFFICE, APARTMENTS. HOTELS AND RICHMOND LANDMARKS

ASKING PRICE \$1,400,000