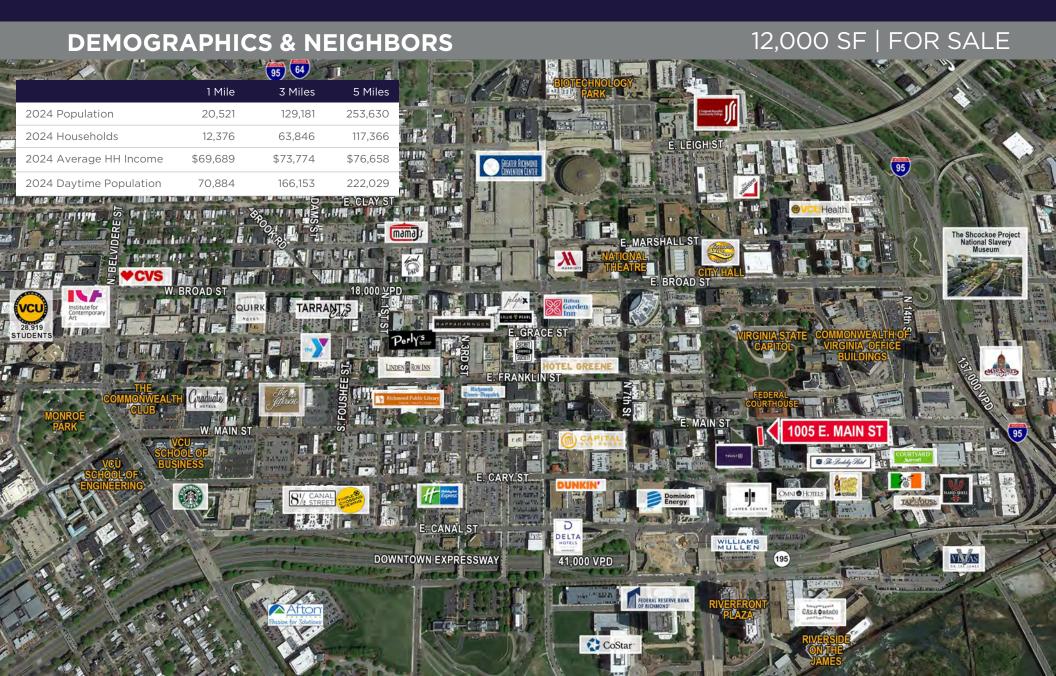

**OPPORTUNITIES** CAPABLE OF SUPPORTING ROOFTOP PATIO OR ADDITIONAL STORIES

GREAT LOCATION IN THE HEART OF DOWNTOWN AND SURROUNDED BY OFFICE, APARTMENTS. HOTELS AND RICHMOND LANDMARKS

ASKING PRICE \$1,400,000