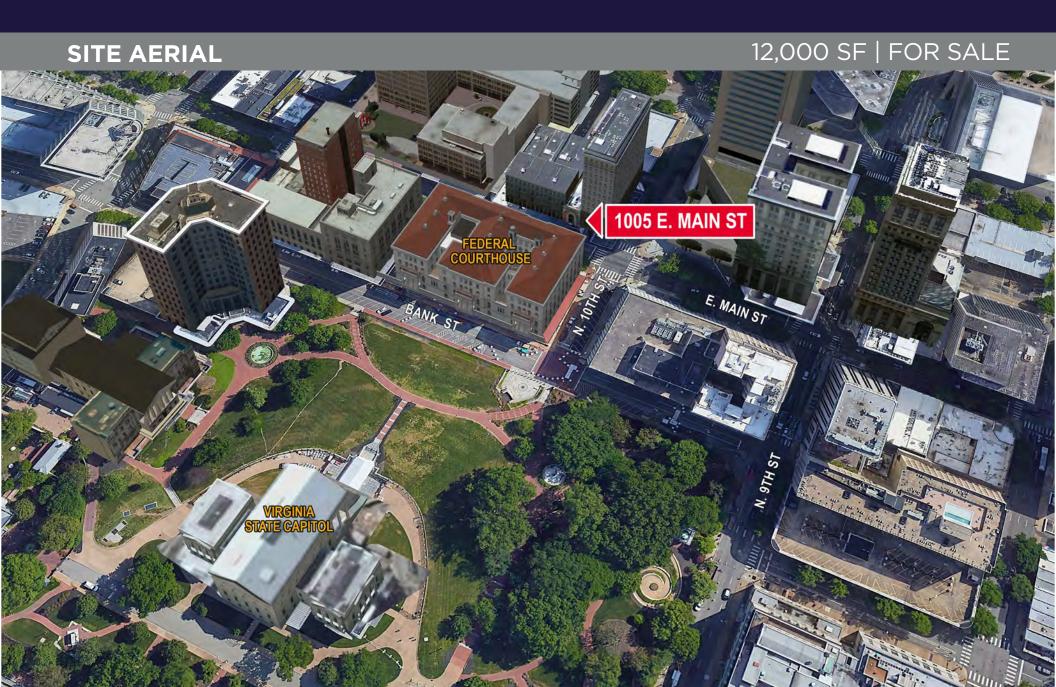

**OPPORTUNITIES** CAPABLE OF SUPPORTING ROOFTOP PATIO OR ADDITIONAL STORIES

GREAT LOCATION IN THE HEART OF DOWNTOWN AND SURROUNDED BY OFFICE, APARTMENTS. HOTELS AND RICHMOND LANDMARKS

ASKING PRICE \$1,400,000