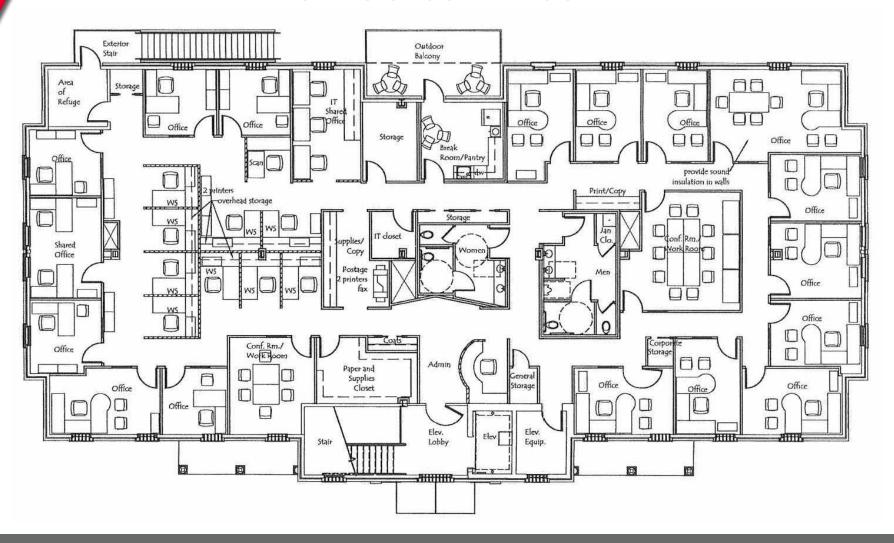

CUSHMAN & THALHIMER

WILLIAMSBURG

For Lease / Premier Class A Building





SUITE 100 OR 200 | WILLIAMSBURG

#### **COMMENTS**

- Premier Class A Building for Lease
- · Offering efficient floor plan design with abundant parking
- 7,500sf on first or second floor for lease at \$19.00psf. Tenant pays utilities, janitorial, building insurance, IT/Data and HVAC maintenance
- Or First Floor can be sub-divided to offer approximately 3,750sf for lease at \$21.00psf Full Service, tenant pays IT/Data
- Easy to find approximately 1.5miles from I-64
- Proximity to Riverside Doctor's Hospital and Kingsmill Golf Resort











SUITE 100 OR 200 | WILLIAMSBURG

#### **EXISTING FIRST FLOOR PLAN**





SUITE 100 OR 200 | WILLIAMSBURG

#### **EXISTING SECOND FLOOR PLAN**





SUITE 100 OR 200 | WILLIAMSBURG

#### CONCEPTUAL SUBDIVIDED FIRST FLOOR PLAN





SUITE 100 OR 200 | WILLIAMSBURG

#### OFFICE PARK MAP



CUSHMAN & THALHIMER

SUITE 100 OR 200 | WILLIAMSBURG



Independently Owned and Operated / A Member of the Cushman & Wakefield Alliance

Cushman Wakefield | Thalhimer © 2023. No warranty or representation, express or implied, is made to the accuracy or completeness of the information contained herein, and same is submitted subject to errors, omissions, change of price, rental or other conditions, withdrawal without notice, and to any special listing conditions, imposed by the property owner(s). As applicable, we make no representation as to the condition of the property (or properties) in question.