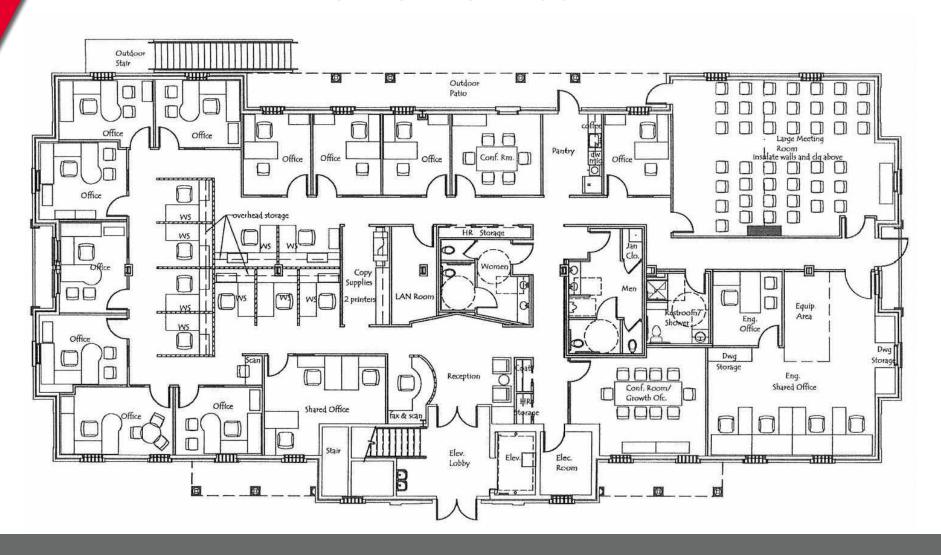

CUSHMAN & THALHIMER

WILLIAMSBURG

For Lease / Premier Class A Building





SUITE 100 OR 200 | WILLIAMSBURG

#### **COMMENTS**

- Premier Class A Building for Lease
- · Offering efficient floor plan design with abundant parking
- 7,500sf on first or second floor for lease at \$19.00psf. Tenant pays utilities, janitorial, building insurance, IT/Data and HVAC maintenance
- Or First Floor can be sub-divided to offer approximately 3,750sf for lease at \$21.00psf Full Service, tenant pays IT/Data
- Easy to find approximately 1.5miles from I-64
- Proximity to Riverside Doctor's Hospital and Kingsmill Golf Resort











SUITE 100 OR 200 | WILLIAMSBURG

#### **EXISTING FIRST FLOOR PLAN**





SUITE 100 OR 200 | WILLIAMSBURG

#### **EXISTING SECOND FLOOR PLAN**





SUITE 100 OR 200 | WILLIAMSBURG

#### CONCEPTUAL SUBDIVIDED FIRST FLOOR PLAN





SUITE 100 OR 200 | WILLIAMSBURG

#### OFFICE PARK MAP



CUSHMAN & THALHIMER

SUITE 100 OR 200 | WILLIAMSBURG



Independently Owned and Operated / A Member of the Cushman & Wakefield Alliance

Cushman Wakefield | Thalhimer © 2023. No warranty or representation, express or implied, is made to the accuracy or completeness of the information contained herein, and same is submitted subject to errors, omissions, change of price, rental or other conditions, withdrawal without notice, and to any special listing conditions, imposed by the property owner(s). As applicable, we make no representation as to the condition of the property (or pr