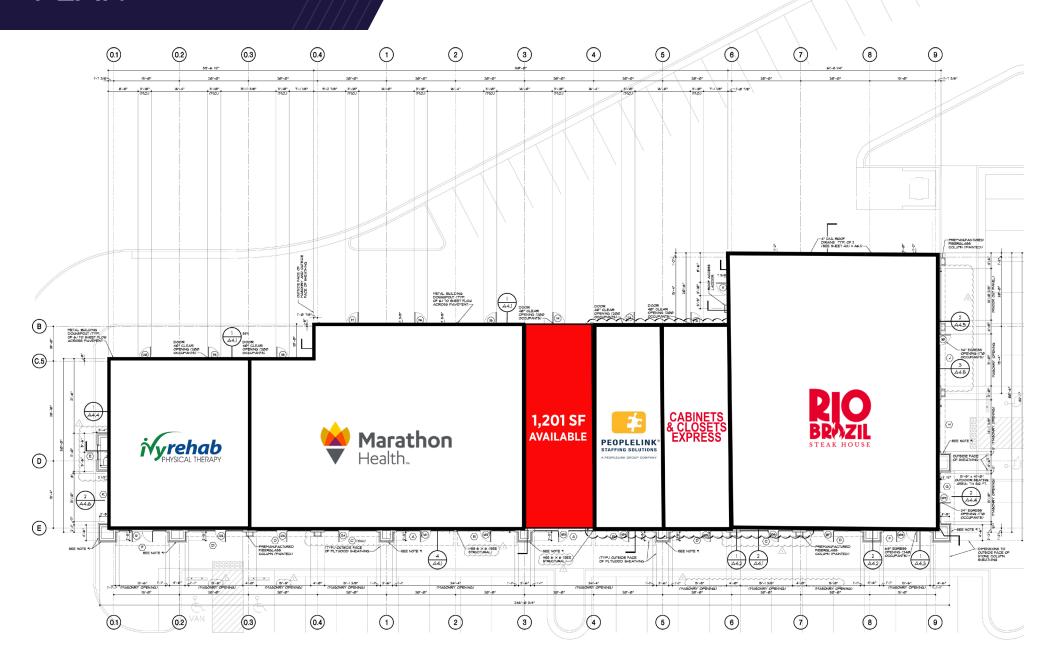

## SITE PLAN

## PROPERTY HIGHLIGHTS

- ONE SPACE REMAINING 1,201 SF AVAILABLE
- $\pm$  1.0 AC pad site opportunity
- Direct access to Route 1 and minutes from I-95, Exit 86
- Vibrant industrial market with great daytime population
   & high traffic volumes
- Perfect for fast food, coffee shop, restaurant & many more retail options!
- Historic Wigwam event venue coming soon next door!