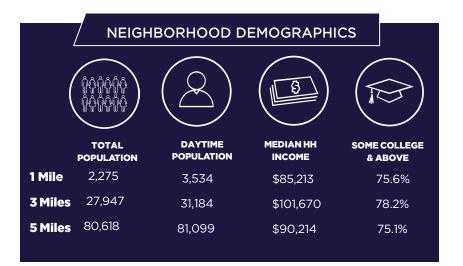

## PROPERTY HIGHLIGHTS

- ONE SPACE REMAINING 1,201 SF AVAILABLE
- $\pm$  1.0 AC pad site opportunity
- Direct access to Route 1 and minutes from I-95, Exit 86
- Vibrant industrial market with great daytime population
   & high traffic volumes
- Perfect for fast food, coffee shop, restaurant & many more retail options!
- Historic Wigwam event venue coming soon next door!