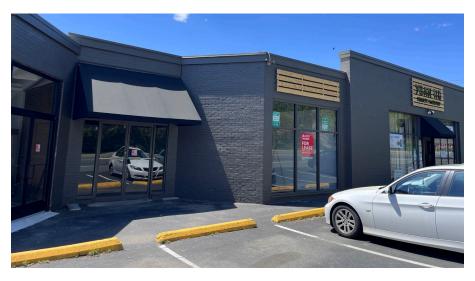

access points to UVA Grounds, UVA Health System, and Fontaine Research Park
- Walking distance to UVA's Scott Stadium, Dorms, and Grounds
- Strong surrounding population of student and permanent residents
- / Façade/Exterior renovations completed in 2024
- Located in historic Fry's Spring neighborhood
- 13,000 VPD on Fontaine Ave
- Close Proximity to Fontaine Research Park, a multi-use 54-acre Research Park



### - DEMOGRAPHICS -

|         | POPULATION | AVERAGE<br>HH INCOME | DAYTIME<br>POPULATION |
|---------|------------|----------------------|-----------------------|
| 2 Miles | 45,938     | \$106,878            | 74,561                |
| 3 Miles | 67,659     | \$113,968            | 97,736                |
| 5 Miles | 99,635     | \$118,721            | 137,222               |





## 113-115 MAURY AVE INTERIOR PHOTOS



# 113-115 MAURY AVE



## 113-115 MAURY AVE PROPERTY AERIAL





#### FOR MORE INFORMATION, CONTACT:

JOHN PRITZLAFF Senior Vice President 434 234 8416 john.pritzlaff@thalhimer.com JENNY STONER Senior Vice President 434 234 8417 jenny.stoner@thalhimer.com JOSI WILLIAMS Associate 434 333 6991 josi.williams@thalhimer.com

600 E. Water Street, Suite C. Charlottesville, VA 22902 thalhimer.com

Independently Owned and Operated / A Member of the Cushman & Wakefield Alliance

Cushman & Wakefield | Thalhimer © 2025. No warranty or representation, express or implied, is made to the accuracy or completeness of the information contained herein, and same is submitted subject to errors, omissions, change of price, rental or other conditions, withdrawal without