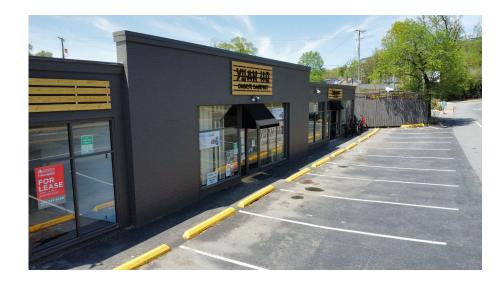

ry access points to UVA Grounds, UVA Health System, and Fontaine Research Park
- Walking distance to UVA's Scott Stadium, Dorms, and Grounds
- Strong surrounding population of student and permanent residents
- / Façade/Exterior renovations completed in 2024
- Located in historic Fry's Spring neighborhood
- 13,000 VPD on Fontaine Ave
- Close Proximity to Fontaine Research Park, a multi-use 54-acre Research Park



### - DEMOGRAPHICS -

|         | POPULATION | AVERAGE<br>HH INCOME | DAYTIME<br>POPULATION |
|---------|------------|----------------------|-----------------------|
| 2 Miles | 45,938     | \$106,878            | 74,561                |
| 3 Miles | 67,659     | \$113,968            | 97,736                |
| 5 Miles | 99,635     | \$118,721            | 137,222               |





## 113-115 MAURY AVE INTERIOR PHOTOS



# 113-115 MAURY AVE



## 113-115 MAURY AVE PROPERTY AERIAL





#### FOR MORE INFORMATION, CONTACT:

JOHN PRITZLAFF Senior Vice President 434 234 8416 john.pritzlaff@thalhimer.com JENNY STONER Senior Vice President 434 234 8417 jenny.stoner@thalhimer.com JOSI WILLIAMS Associate 434 333 6991 josi.williams@thalhimer.com

600 E. Water Street, Suite C. Charlottesville, VA 22902 thalhimer.com

Independently Owned and Operated / A Member of the Cushman & Wakefield Alliance

Cushman & Wakefield | Thalhimer © 2025. No warranty or representation, express or implied, is made to the accuracy or completeness of the information contained herein, and same is submitted subject to errors, omissions, change of price, rental or other conditions, withdrawal withou