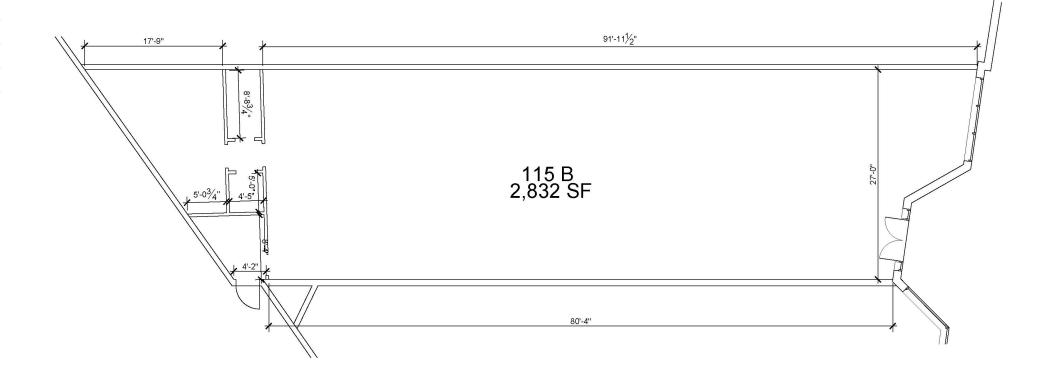

# 113-115 MAURY AVE

### 113-115 MAURY AVE PROPERTY FEATURES

- 2,832 SF Retail Space
- Rare opportunity along on of the primary access points to UVA Grounds, UVA Health System, and Fontaine Research Park
- Walking distance to UVA's Scott Stadium, Dorms, and Grounds
- Strong surrounding population of student and permanent residents
- / Façade/Exterior renovations completed in 2024
- Located in historic Fry's Spring neighborhood
- 13,000 VPD on Fontaine Ave
- Close Proximity to Fontaine Research Park, a multi-use 54-acre Research Park