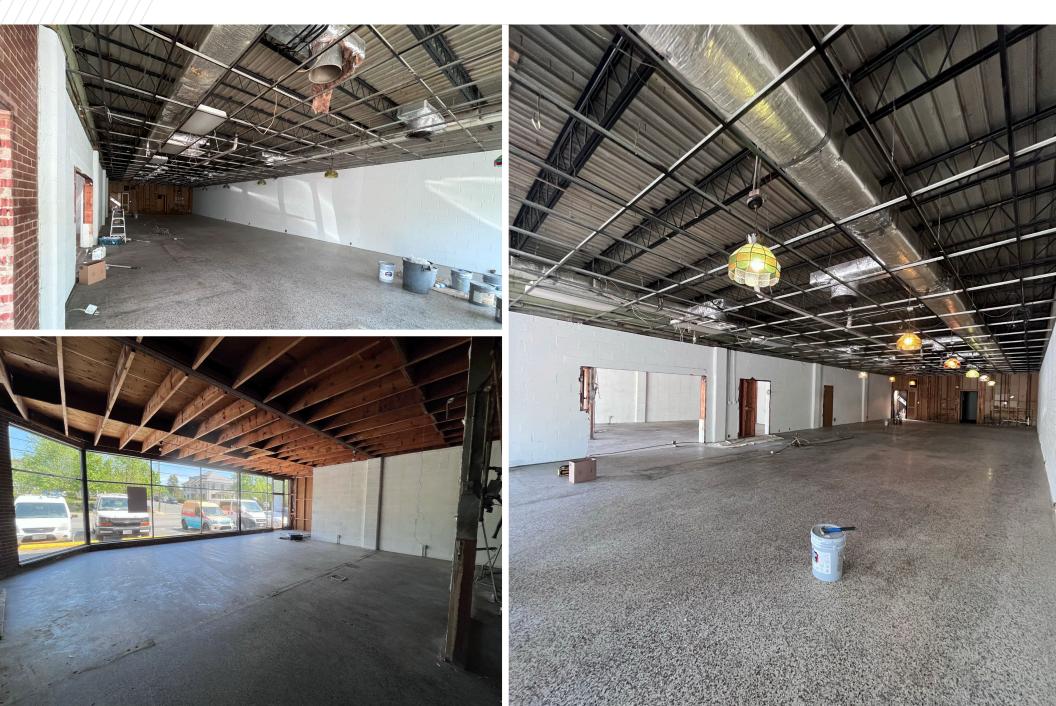

h System, and Fontaine Research Park
- Walking distance to UVA's Scott Stadium, Dorms, and Grounds
- Strong surrounding population of student and permanent residents
- / Façade/Exterior renovations completed in 2024
- Located in historic Fry's Spring neighborhood
- 13,000 VPD on Fontaine Ave
- Close Proximity to Fontaine Research Park, a multi-use 54-acre Research Park



### - DEMOGRAPHICS -

|         | POPULATION | AVERAGE<br>HH INCOME | DAYTIME<br>POPULATION |
|---------|------------|----------------------|-----------------------|
| 2 Miles | 45,938     | \$106,878            | 74,561                |
| 3 Miles | 67,659     | \$113,968            | 97,736                |
| 5 Miles | 99,635     | \$118,721            | 137,222               |





## 113-115 MAURY AVE INTERIOR PHOTOS



# 113-115 MAURY AVE



## 113-115 MAURY AVE PROPERTY AERIAL





#### FOR MORE INFORMATION, CONTACT:

JOHN PRITZLAFF Senior Vice President 434 234 8416 john.pritzlaff@thalhimer.com JENNY STONER Senior Vice President 434 234 8417 jenny.stoner@thalhimer.com JOSI WILLIAMS Associate 434 333 6991 josi.williams@thalhimer.com

600 E. Water Street, Suite C. Charlottesville, VA 22902 thalhimer.com

Independently Owned and Operated / A Member of the Cushman & Wakefield Alliance

Cushman & Wakefield | Thalhimer © 2025. No warranty or representation, express or implied, is made to the accuracy or completeness of the information contained herein, and same is submitted subject to errors, omissions, change of price, rental or other conditions, withdrawal without notice, and to any special listing condi