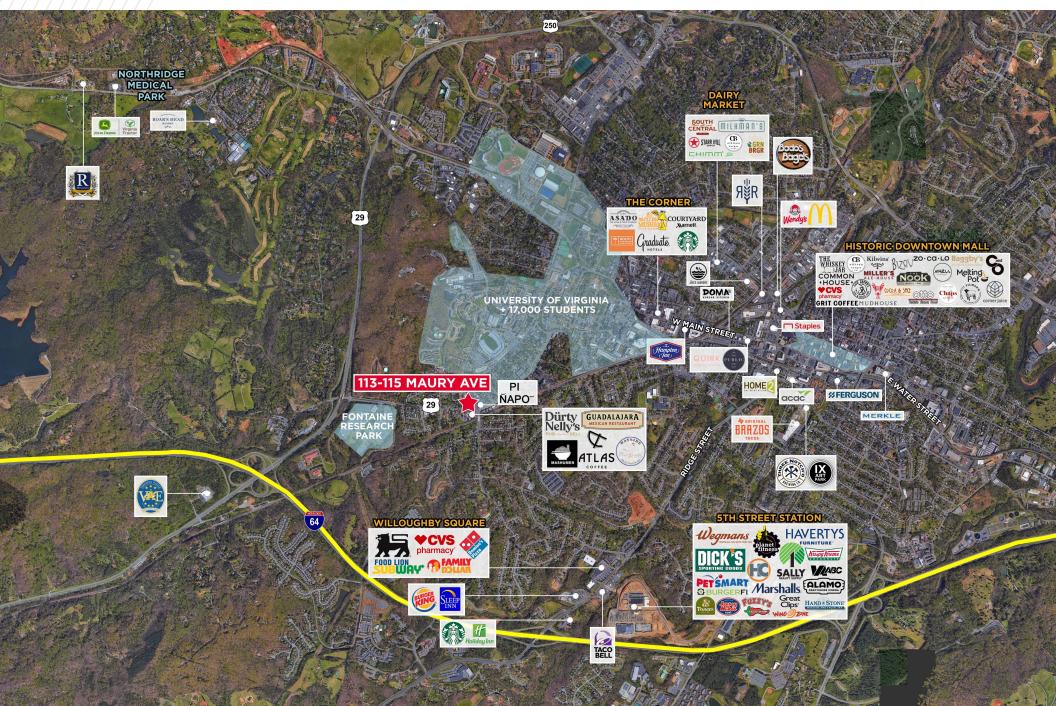

s Scott Stadium, Dorms, and Grounds
- Strong surrounding population of student and permanent residents
- / Façade/Exterior renovations completed in 2024
- Located in historic Fry's Spring neighborhood
- 13,000 VPD on Fontaine Ave
- Close Proximity to Fontaine Research Park, a multi-use 54-acre Research Park



### - DEMOGRAPHICS -

|         | POPULATION | AVERAGE<br>HH INCOME | DAYTIME<br>POPULATION |
|---------|------------|----------------------|-----------------------|
| 2 Miles | 45,938     | \$106,878            | 74,561                |
| 3 Miles | 67,659     | \$113,968            | 97,736                |
| 5 Miles | 99,635     | \$118,721            | 137,222               |





## 113-115 MAURY AVE INTERIOR PHOTOS



# 113-115 MAURY AVE



## 113-115 MAURY AVE PROPERTY AERIAL





#### FOR MORE INFORMATION, CONTACT:

JOHN PRITZLAFF Senior Vice President 434 234 8416 john.pritzlaff@thalhimer.com JENNY STONER Senior Vice President 434 234 8417 jenny.stoner@thalhimer.com JOSI WILLIAMS Associate 434 333 6991 josi.williams@thalhimer.com

600 E. Water Street, Suite C. Charlottesville, VA 22902 thalhimer.com

Independently Owned and Operated / A Member of the Cushman & Wakefield Alliance

Cushman & Wakefield | Thalhimer © 2025. No warranty or representation, express or implied, is made to the accuracy or completeness of the information contained herein, and same is submitted subject to errors, omissions, change of price, rental or other conditions, withdrawal without notice, and to any special listing conditions imposed by the property owner(s). As applicable, we make