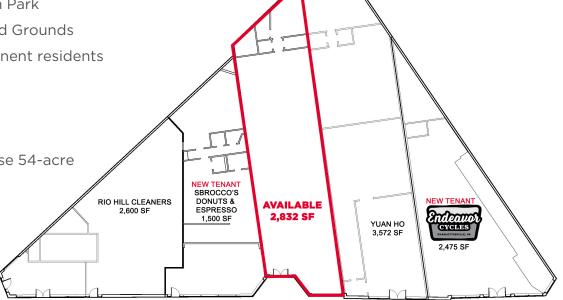

### 113-115 MAURY AVE PROPERTY FEATURES

- 2,832 SF Retail Space
- Rare opportunity along on of the primary access points to UVA Grounds, UVA Health System, and Fontaine Research Park
- Walking distance to UVA's Scott Stadium, Dorms, and Grounds
- Strong surrounding population of student and permanent residents
- / Façade/Exterior renovations completed in 2024
- Located in historic Fry's Spring neighborhood
- 13,000 VPD on Fontaine Ave
- Close Proximity to Fontaine Research Park, a multi-use 54-acre Research Park

## 113-115 MAURY AVE PROPERTY AERIAL