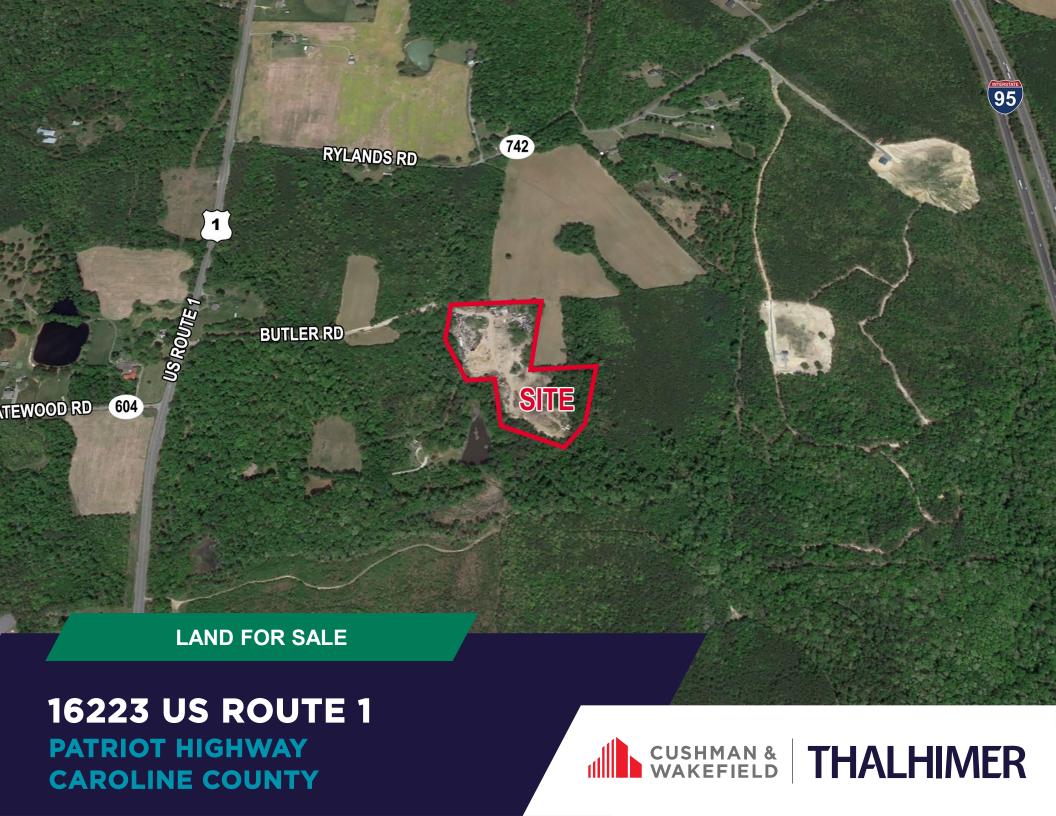

## LAND FOR SALE CAROLINE COUNTY, VA

## PROPERTY FEATURES

- Parcel available in Caroline County
- Land is mostly cleared
- Building with three bays on-site
- Located off Route 1 in Caroline County; north of the Ladysmith Road I-95 exit (110)