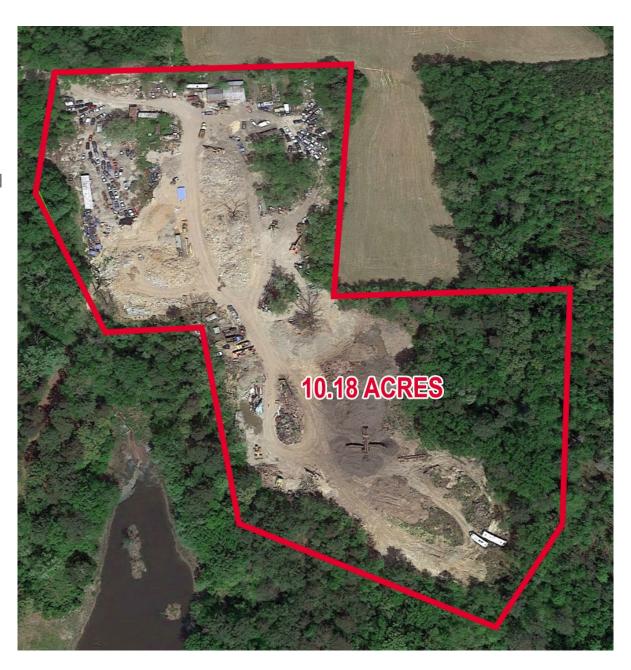

## PROPERTY FEATURES

- Parcel available in Caroline County
- Land is mostly cleared
- Building with three bays on-site
- Located off Route 1 in Caroline County; north of the Ladysmith Road I-95 exit (110)