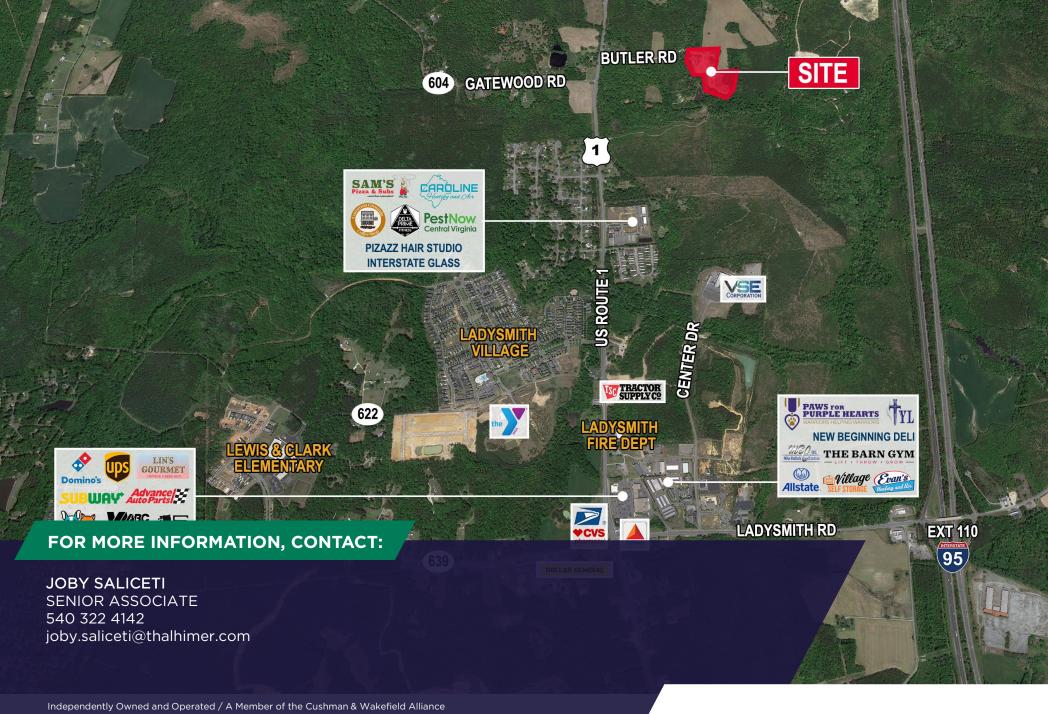

## PROPERTY FEATURES

- Parcel available in Caroline County
- Land is mostly cleared
- Building with three bays on-site
- Located off Route 1 in Caroline County; north of the Ladysmith Road I-95 exit (110)