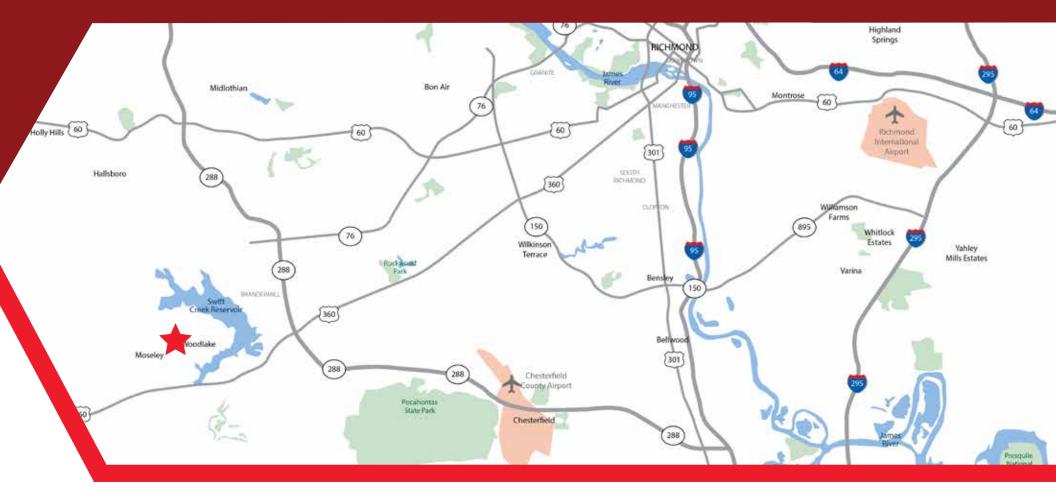

CUSHMAN & THALHIMER

### CLOVERLEIGH ROUTES 360 & 288, MIDLOTHIAN, VA



ZONED FOR HOTEL AND RESTAURANT

# **SITE PLAN**



# **PROPERTY HIGHLIGHTS**

#### 2.791 ACRES HOTEL SITE UNDER CONTRACT

### **1.985 ACRES**

RESTAURANT SITE \$1,000,000

- Unmatched access to US Route 288, Hull Street Road and Old Hundred Road
- Sites to be developed rough graded and utilities to site

## **NEARBY RETAILERS**



DEMOGRAPHICS

119,479 POPULATION

\$132,015 MEDIAN HOUSEHOLD INCOME

**43,691** 

92,572 DAYTIME POPULATION

## LOCATION



#### FOR MORE INFORMATION, PLEASE CONTACT:



#### Mark Douglas, SIOR, CCIM

Senior Vice President 804 697 3418 mark.douglas@thalhimer.com



Independently Owned and Operated / A Member of the Cushman & Wakefield Alliance

Cushman & Wakefield | Thalhimer © 2025. No warranty or representation, express or implied, is made to the accuracy or completeness of the information contained herein, and same is submitted subject to errors, omissions, change of price, rental or other conditions, withdrawal without notice, and to any special listing conditions imposed by the property owner(s). As applicable, we make no representation as to the condition of the property (or properties) in question.

Thalhimer Center 111100 W. Broad Street Glen Allen, VA 23060 thalhimer.com