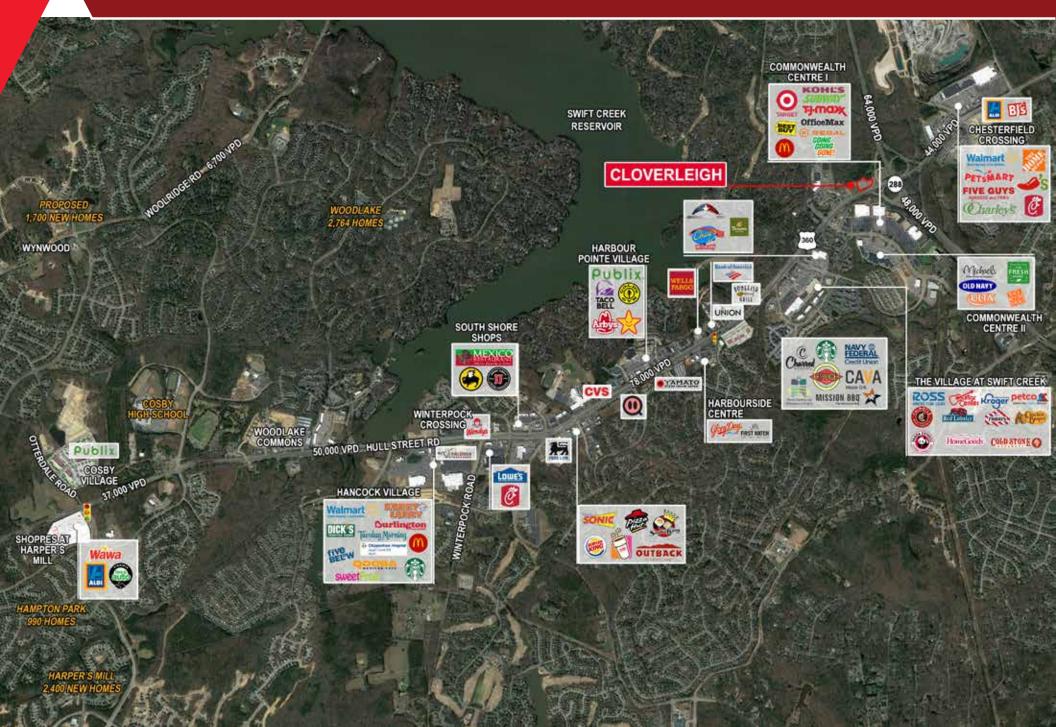

## **NEARBY RETAILERS**

DEMOGRAPHICS

119,479 POPULATION

\$132,015 MEDIAN HOUSEHOLD INCOME

**43,691** 

92,572 DAYTIME POPULATION

## LOCATION