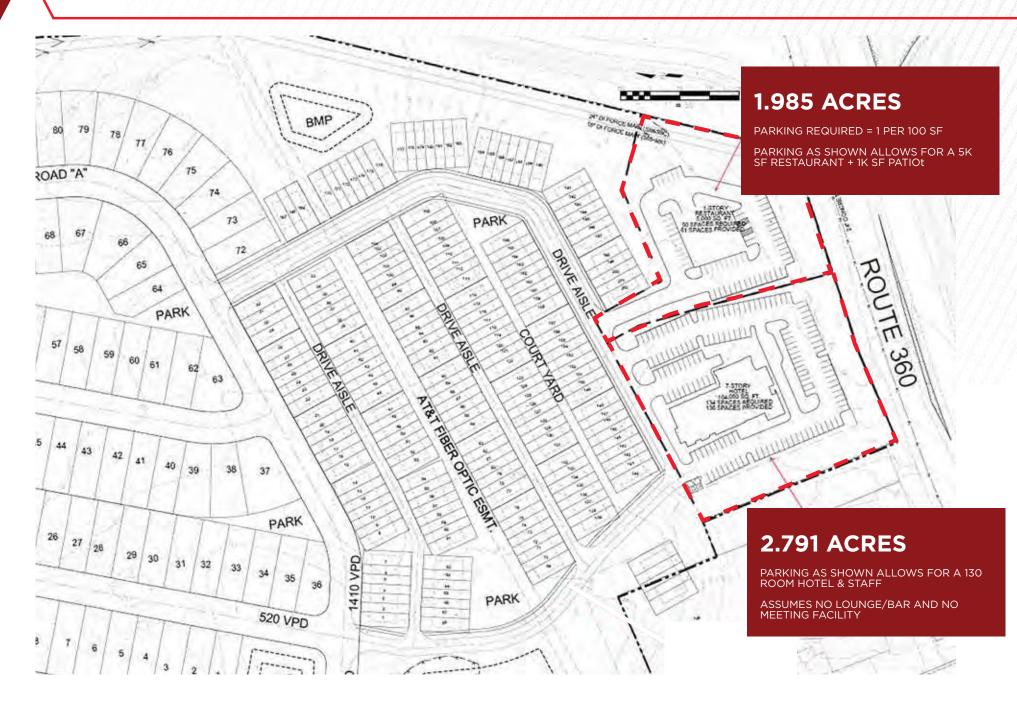

# **SITE PLAN**

#### 2.791 ACRES HOTEL SITE UNDER CONTRACT

### **1.985 ACRES**

RESTAURANT SITE \$1,000,000

- Unmatched access to US Route 288, Hull Street Road and Old Hundred Road
- Sites to be developed rough graded and utilities to site