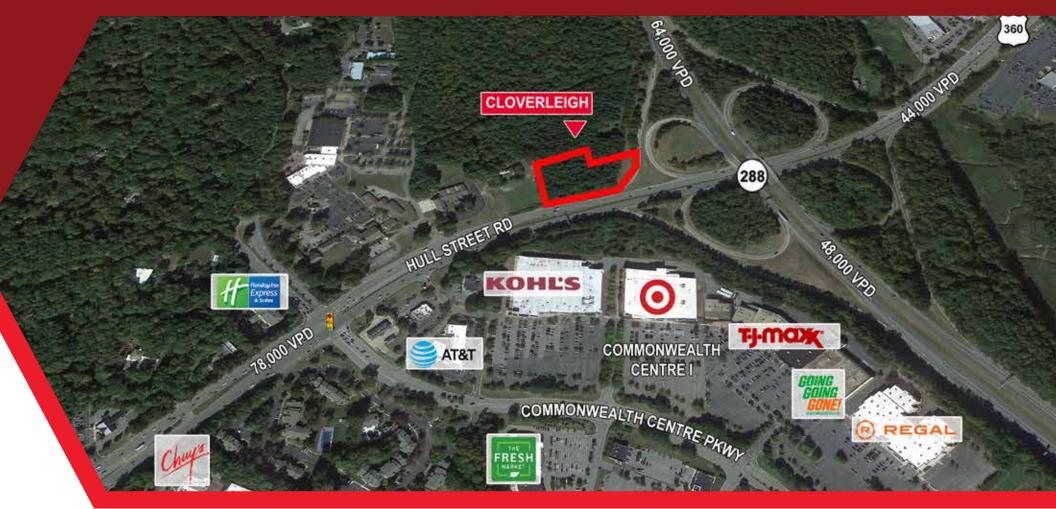

### CLOVERLEIGH ROUTES 360 & 288, MIDLOTHIAN, VA

ZONED FOR HOTEL AND RESTAURANT

### **1.985 ACRES**

RESTAURANT SITE \$1,000,000

- Unmatched access to US Route 288, Hull Street Road and Old Hundred Road
- Sites to be developed rough graded and utilities to site