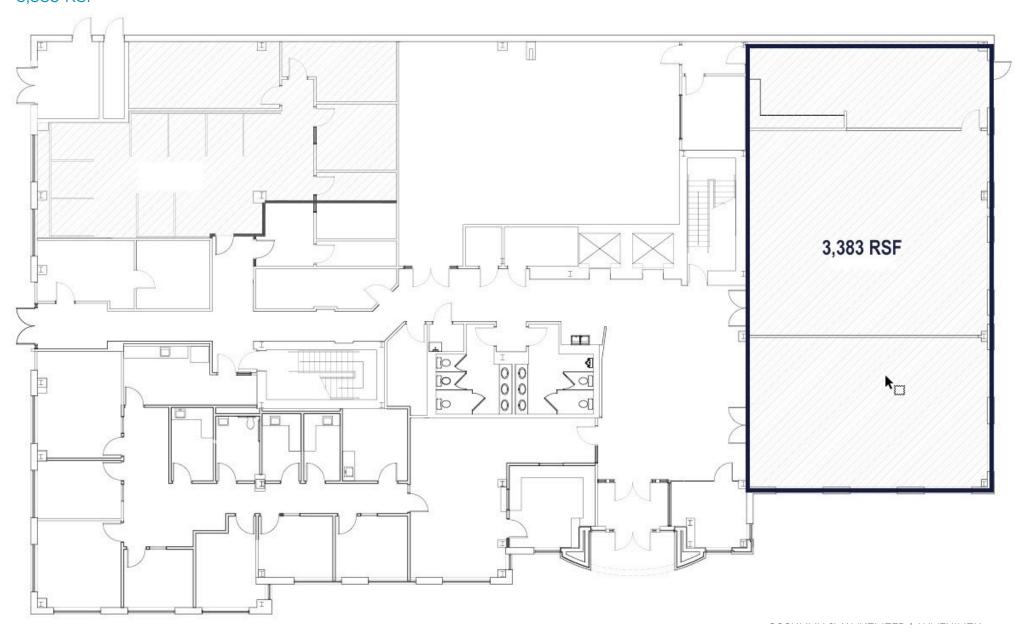

**THALHIMER** 

**AVAILABLE IMMEDIATELY** 

3,383 RSF & 13,787 RSF

UP TO 17,710 RSF AVAILABLE



- FOR LEASE UP TO 17,170 RSF AVAILABLE
- First Floor 3,383 RSF
- Second Floor 13,787 RSF
- Available immediately
- Limited onsite parking

## SUITE **FLOOR PLAN**

Floor Plan | Suite 100 | First Flooer 3,383 RSF



## SUITE FLOOR PLAN

Floor Plan | Suite 200 | Second Floor Lobby 13,787 RSF - entire floor



## RETAIL **AERIAL MAP**





Thalhimer Center 11100 W. Broad Street Glen Allen, VA 23060 thalhimer.com



Independently Owned and Operated / A Member of the Cushman & Wakefield Alliance

Cushman & Wakefield | Thalhimer © 2025. No warranty or representation, express or implied, is made to the accuracy or completeness of the information contained herein, and same is submitted subject to errors, omissions, change of price, rental or other conditions, withdrawal without notice, and to any special listing conditions imposed by the property owner(s). As applicable, we make no representation as to the condition of the property (or properties) in question.