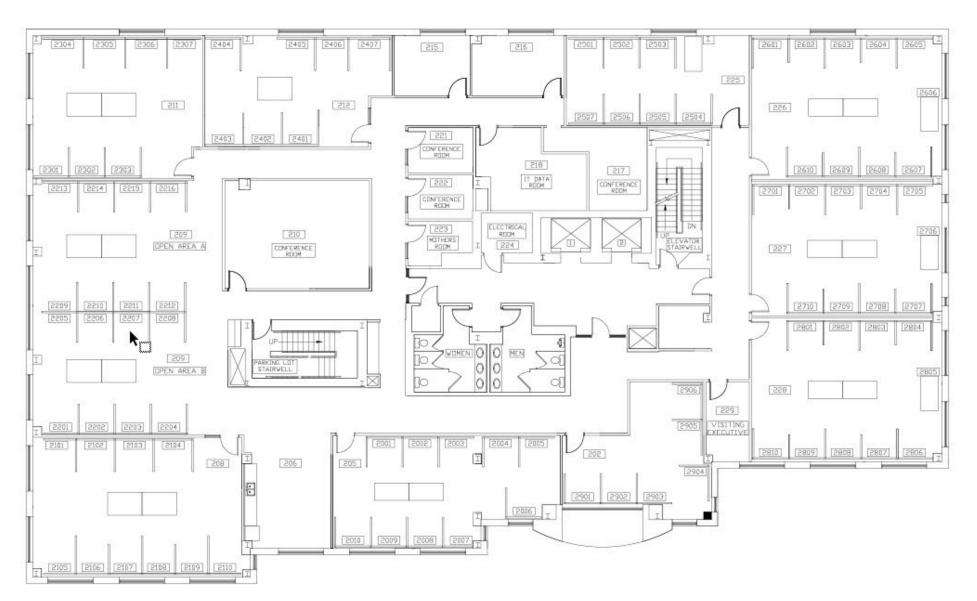

## SUITE FLOOR PLAN

Floor Plan | Suite 200 | Second Floor Lobby 13,787 RSF - entire floor