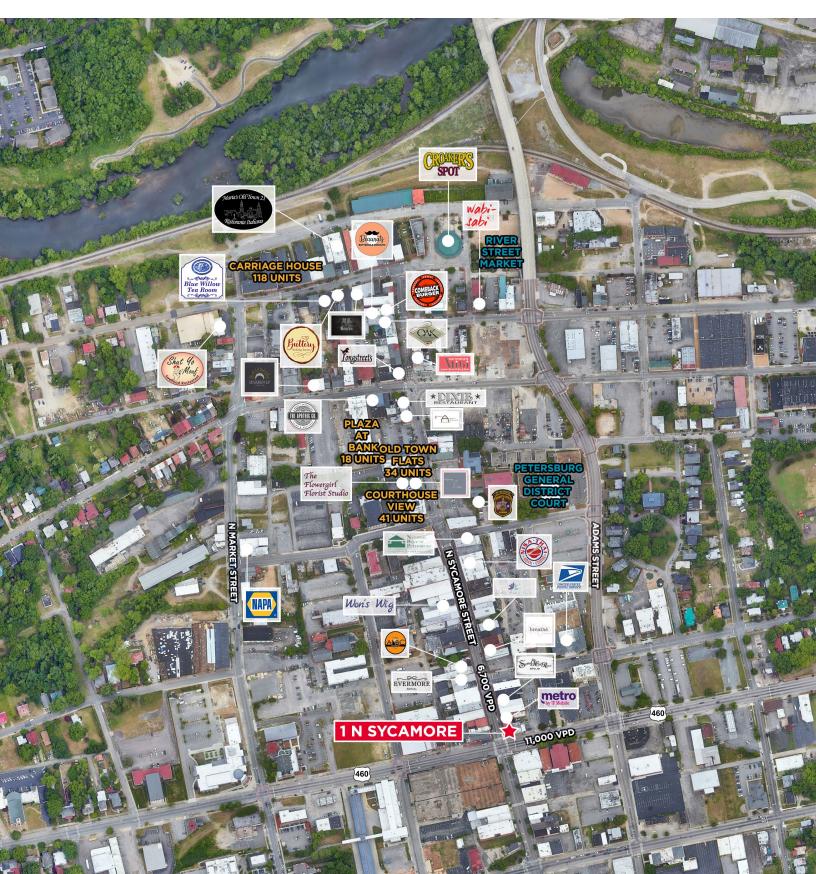

### **1N. SYCAMORE**

# 1 N. SYCAMORE

### PROPERTY HIGHLIGHTS

- 1,200 RSF AVAILABLE IMMEDIATELY
- Excellent access to I-95
- · Located in historic downtown Petersburg
- Off street parking