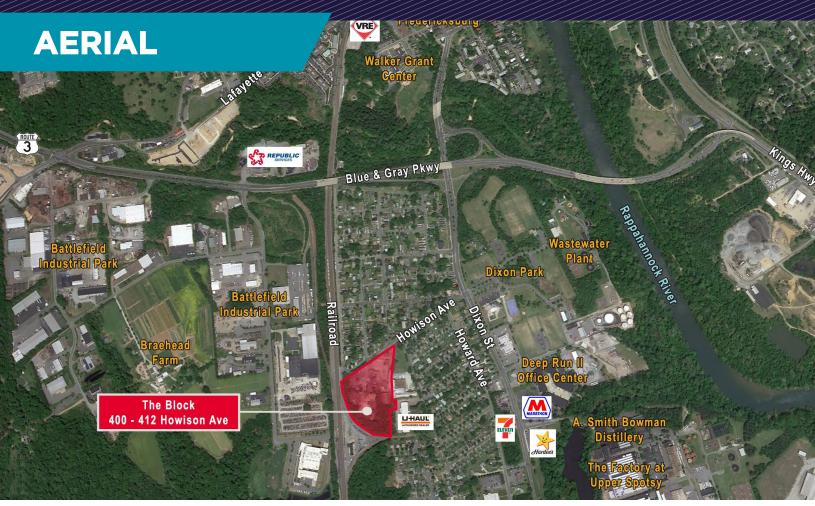

THE BLOCK 400-412 HOWISON AVENUE

Fredericksburg, VA 22401

## **FLOOR PLANS**

|                     | 120' x 29'  |                     |
|---------------------|-------------|---------------------|
|                     |             | Grade-Level<br>Door |
|                     | 120' x 100' |                     |
| Grade-Level<br>Door |             | Grade-Level<br>Door |
|                     |             | Bathrooms           |

**BUILDING 406** 6,000 - 15,480 SF

## **FLOOR PLANS**



## **Building 408**

8,000 SF 10,200 SF 18,200 SF









## **CONTACT**

JAMIE SCULLY, CCIM Senior Vice President 540 322 4140 jamie.scully@thalhimer.com

Eagle Village 1125 Emancipation Hwy, Suite 350 Fredericksburg, VA 22401-8449 thalhimer.com

Independently Owned and Operated / A Member of the Cushman & Wakefield Alliance

Cushman & Wakefield | Thalhimer © 2025. No warranty or representation, express or implied, is made to the accuracy or completeness of the information contained herein, and same is submitted subject to errors, omissions, change of price, rental or other conditions, withdrawal without notice, and to any special listing conditions imposed by the property owner(s). As applicable, we make no representation as to the condition of the property (or properties) in question.