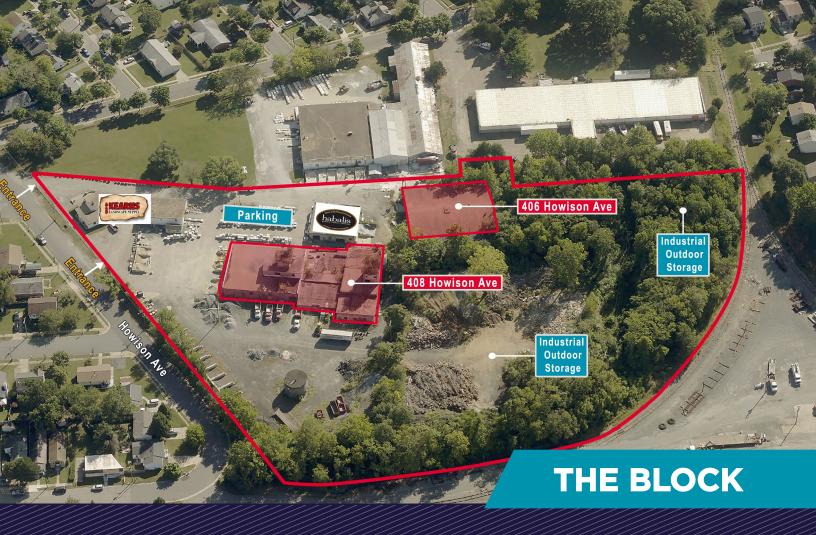

THE BLOCK 400-412 HOWISON AVENUE

Fredericksburg, VA 22401

## **FLOOR PLANS**

|                     | 120' x 29'  |                     |
|---------------------|-------------|---------------------|
|                     |             | Grade-Level<br>Door |
|                     | 120' x 100' |                     |
| Grade-Level<br>Door |             | Grade-Level<br>Door |
|                     |             | Bathrooms           |

**BUILDING 406** 6,000 - 15,480 SF

## **FLOOR PLANS**



## **Building 408**

8,000 SF 10,200 SF 18,200 SF









## **CONTACT**

JAMIE SCULLY, CCIM Senior Vice President 540 322 4140 jamie.scully@thalhimer.com

Eagle Village 1125 Emancipation Hwy, Suite 350 Fredericksburg, VA 22401-8449 thalhimer.com

Independently Owned and Operated / A Member of the Cushman & Wakefield Alliance

Cushman & Wakefield | Thalhimer © 2025. No warranty or representation, express or implied, is made to the accuracy or completeness of the information contained herein, and same is submitted subject to errors, omissions, change of price, rental or other conditions, withdrawal without notice, and to any special listing conditions imposed by the property owner(s). As applicable, we make no representation as to the condition of the property (or properties) in question.