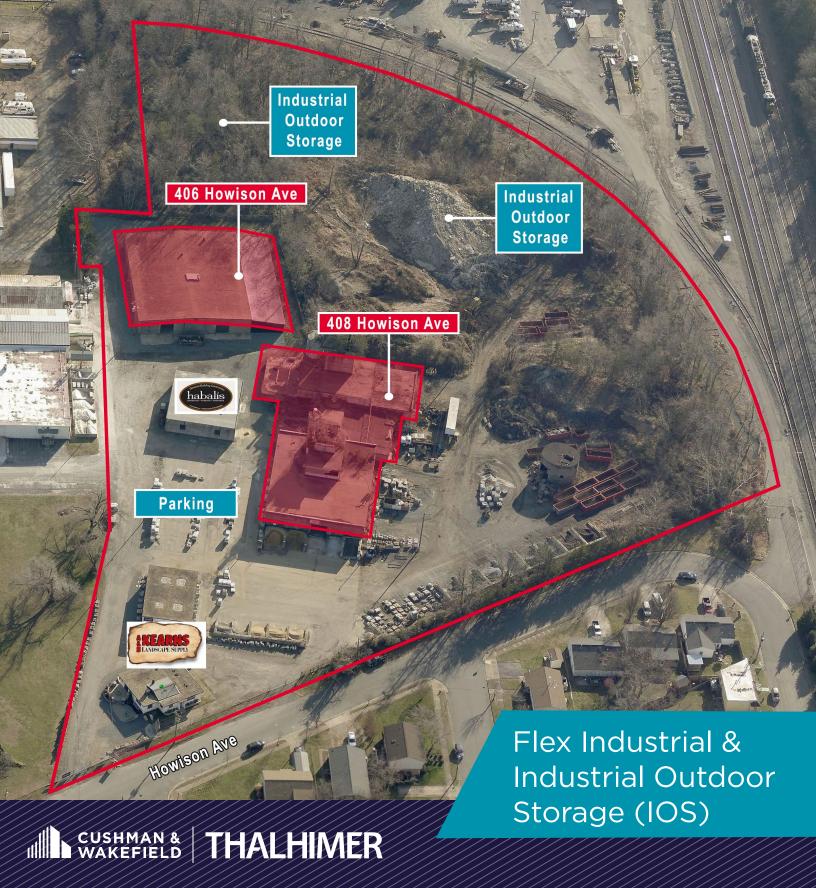

THE BLOCK 400-412 HOWISON AVENUE

Fredericksburg, VA 22401

## **FLOOR PLANS**

|                     | 120' x 29'  |                     |
|---------------------|-------------|---------------------|
|                     |             | Grade-Level<br>Door |
|                     | 120' x 100' |                     |
| Grade-Level<br>Door |             | Grade-Level<br>Door |
|                     |             | Bathrooms           |

**BUILDING 406** 6,000 - 15,480 SF

## **FLOOR PLANS**



## **Building 408**

8,000 SF 10,200 SF 18,200 SF









## **CONTACT**

JAMIE SCULLY, CCIM Senior Vice President 540 322 4140 jamie.scully@thalhimer.com

Eagle Village 1125 Emancipation Hwy, Suite 350 Fredericksburg, VA 22401-8449 thalhimer.com

Independently Owned and Operated / A Member of the