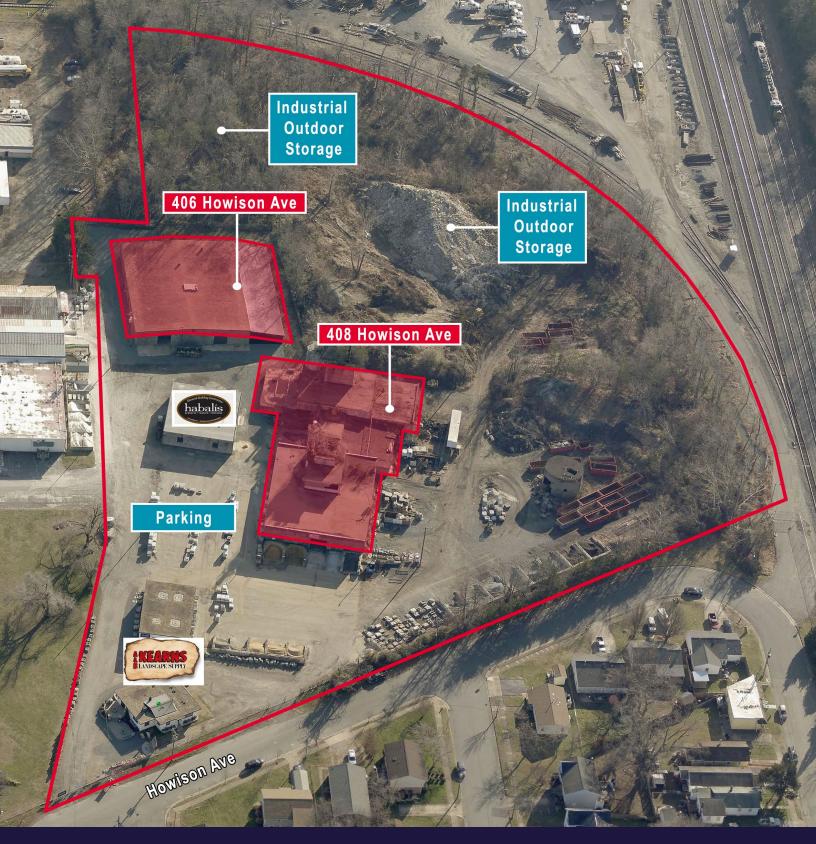

**BUILDING 406** 6,000 - 15,480 SF

## **Building 408**

8,000 SF 10,200 SF 18,200 SF