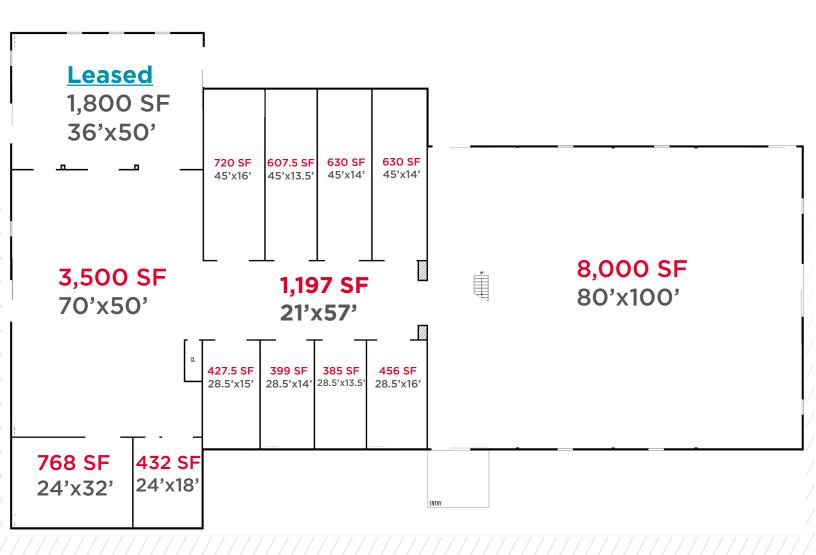

## **FLOOR PLANS**

|                     | 120' x 29'  |                     |
|---------------------|-------------|---------------------|
|                     |             | Grade-Level<br>Door |
|                     | 120' x 100' |                     |
| Grade-Level<br>Door |             | Grade-Level<br>Door |
|                     |             | Bathrooms           |

**BUILDING 406** 6,000 - 15,480 SF

## **Building 408**

8,000 SF 10,200 SF 18,200 SF