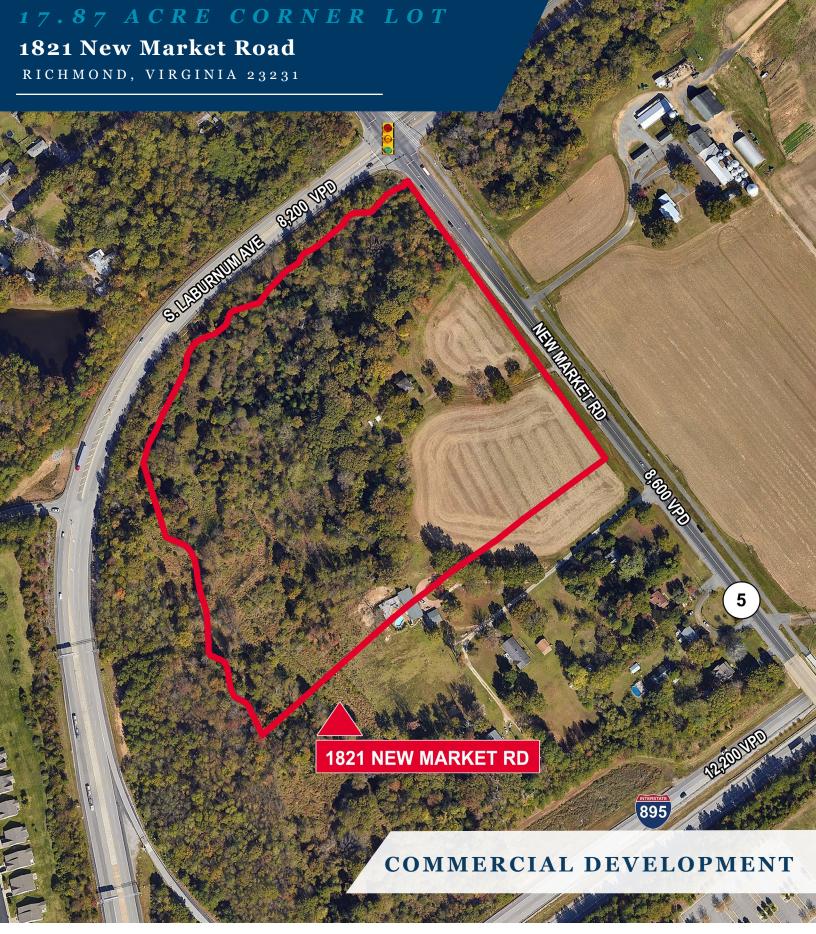

## Property Features:

- 17.87 ACRES
- Contiguous 13.1 acres also available for purchase
- Entire assemblage available: 30.97 acres
- Slated for Commercial Development on Henrico County Comp Plan
- Signalized 4-way intersection corner lot with four-lane travel
- "Capital City Trail", a 50-mile paved bike and walking trail on Rt. 5 directly across the street
- 865' of road frontage on Rt. 5
- 1,182' road frontage on Laburnum Ave.

- 220' of sewer pipe stub line already installed on property
- Corner lot with excellent natural drainage and excellent visibility
- Perfect for retail, medical, office, residential and/or mixed-use
- Opportunity Zone
- Zoned A-1
- · Located on I-895 Interchange
- Less than 4 miles to the Richmond International Airport
- SALE PRICE: \$3,125,000