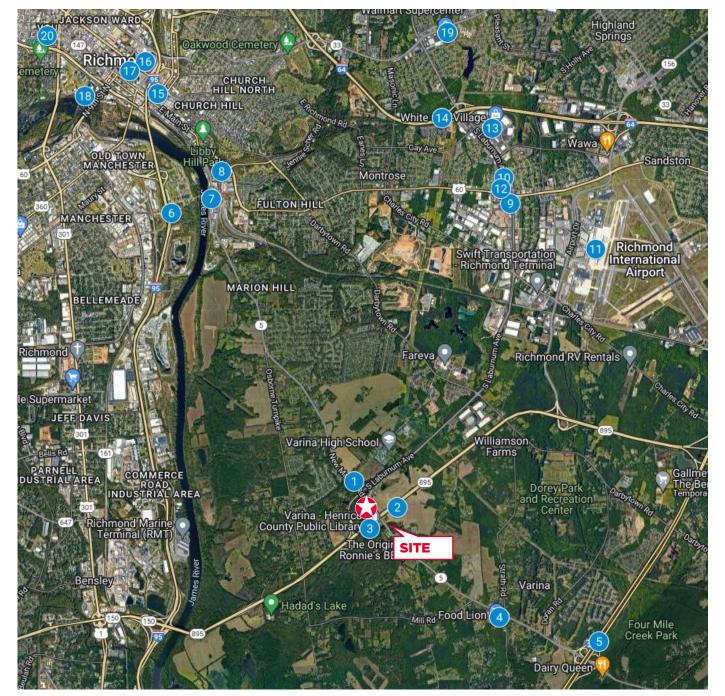

- 1 Capital City Trail 5 second walk across the street
- 2 I-895 1/10 mile from site
- 3 Henrico County Library 1/10 mile from site
- 4 Food Lion & Gas 3 miles from site
- 5 I-295 3.5 miles from site
- 6 Richmond City Limits 4 miles from site
- 7 Rockett's Landing Development 4 miles from site 17
- 8 Stone Brewing Co. 4 miles from site
- 9 Lidl 4.3 miles from site
- 10 Kroger & gas 4-5 miles from site

- RIC International Airport 4.9 miles from site
- 12 Laburnum Square SC 5 miles from site
- 13 White Oak Village SC 5 miles from site
- 14 I-64 1 mile from site
- 15 17th St Market Development miles from site
- 16 VCU Hospital 6.1 miles from site
- 17 Virginia State Capitol 6.2 miles from site
- 18 Browns Island 6.7 miles from site
- 19 Walmart 6.8 miles from site
- VCU 7 miles from site