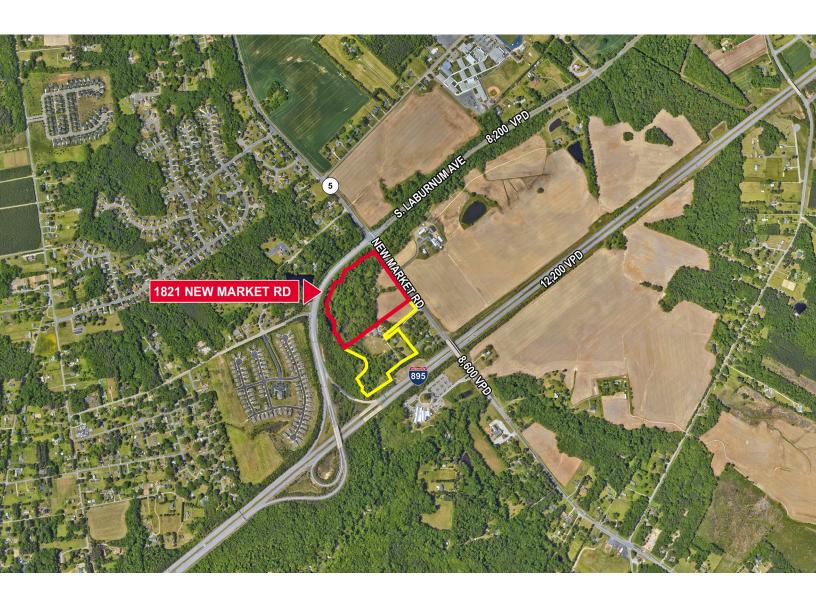

## Property Features:

- 17.87 ACRES
- Contiguous 13.1 acres also available for purchase
- Entire assemblage available: 30.97 acres
- Slated for Commercial Development on Henrico County Comp Plan
- Signalized 4-way intersection corner lot with four-lane travel
- "Capital City Trail", a 50-mile paved bike and walking trail on Rt. 5 directly across the street
- 865' of road frontage on Rt. 5
- 1,182' road frontage on Laburnum Ave.

- 220' of sewer pipe stub line already installed on property
- Corner lot with excellent natural drainage and excellent visibility
- Perfect for retail, medical, office, residential and/or mixed-use
- Opportunity Zone
- Zoned A-1
- · Located on I-895 Interchange
- Less than 4 miles to the Richmond International Airport
- SALE PRICE: \$3,125,000