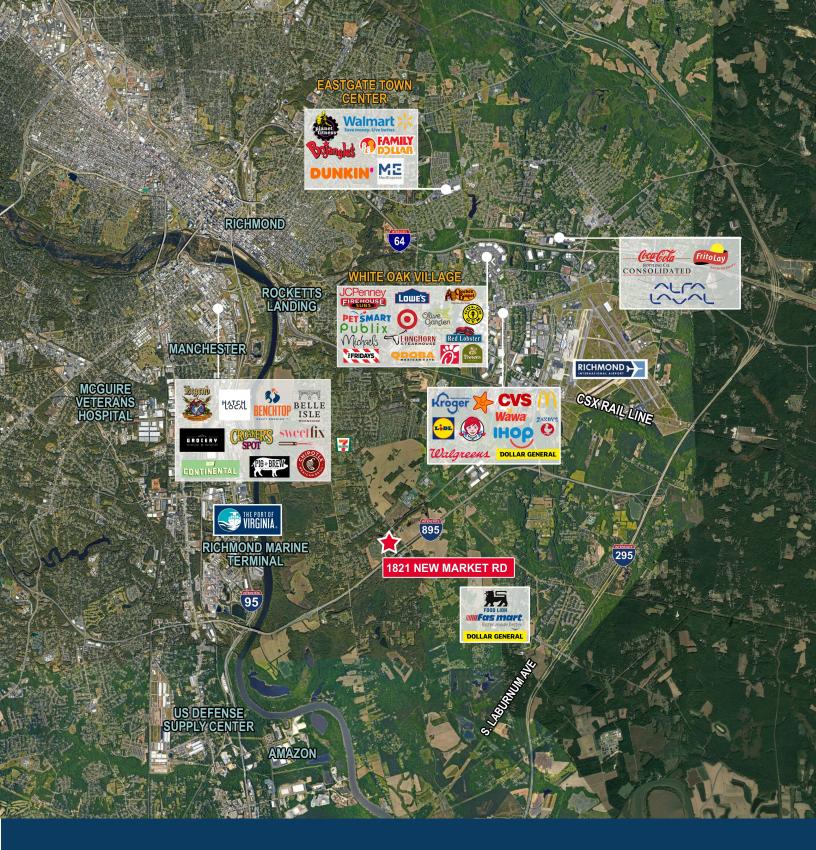

- 1 Capital City Trail 5 second walk across the street
- 2 I-895 1/10 mile from site
- 3 Henrico County Library 1/10 mile from site
- 4 Food Lion & Gas 3 miles from site
- 5 I-295 3.5 miles from site
- 6 Richmond City Limits 4 miles from site
- 7 Rockett's Landing Development 4 miles from site 17
- 8 Stone Brewing Co. 4 miles from site
- 9 Lidl 4.3 miles from site
- 10 Kroger & gas 4-5 miles from site

- RIC International Airport 4.9 miles from site
- 12 Laburnum Square SC 5 miles from site
- 13 White Oak Village SC 5 miles from site
- 14 I-64 1 mile from site
- 15 17th St Market Development miles from site
- 16 VCU Hospital 6.1 miles from site
- 17 Virginia State Capitol 6.2 miles from site
- 18 Browns Island 6.7 miles from site
- 19 Walmart 6.8 miles from site
- VCU 7 miles from site