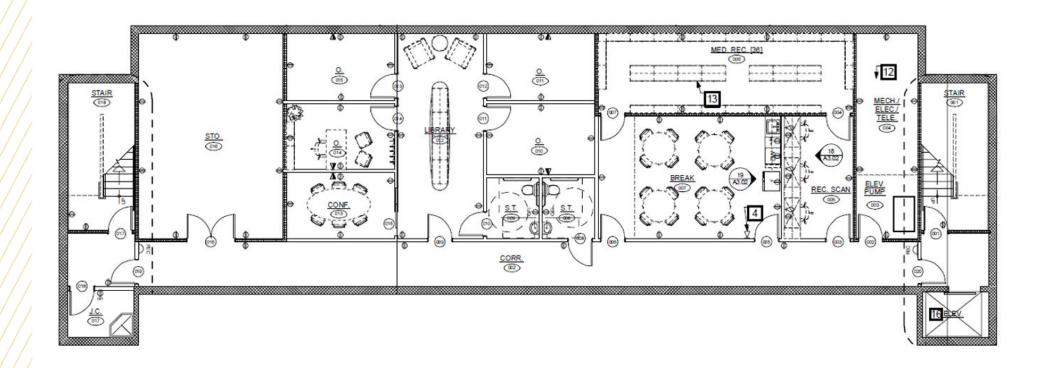

# FOR LEASE 2,361 SF OFFICE



## 1071 CARE WAY

Fredericksburg, VA 22401

MOVE IN READY MEDICAL SPACE



#### **JAMIE SCULLY, CCIM**

Senior Vice President 540 322 4140 jamie.scully@thalhimer.com

#### WILSON GREENLAW, CCIM, SIOR

First Vice President 540 322 4156 wilson.greenlaw@thalhimer.com

## PROPERTY HIGHLIGHTS

- MOVE-IN READY MEDICAL SPACE
- LOWER LEVEL AVAILABLE (CONTIGUOUS)
- No Use Restrictions or Affiliations Requirements
- Located on Mary Washington Healthcare's Fredericksburg Campus
- Less than 1 Mile to the Retail Amenities of Central Park
- Easy-Access to Rt. 1, I-95, & Cowan Blvd.

- LabCorp Located on 2nd Floor
- Ample Parking 6.00/1000 SF

| Available SF | 2,361 SF         |
|--------------|------------------|
| Rental Rate  | \$27.00 PSF, NNN |





## FLOORPLAN LOWER LEVEL



## **MEDICAL CAMPUS**

### SITE MAP

**1071 CARE WAY** 



**Available Suite** 2,361 SF

1101 SAM PERRY BOULEVARD



**Pratt Medical Center For Women** 

**1011 CARE WAY** 







1201 HOSPITAL DRIVE



2541 - 2557 COWAN **BOULEVARD** 



Mary Washington Spine and Rehabilitation



ROYALHAIR STUDIO

1031 CARE WAY

**1051 CARE WAY** 



**Gastroenterology Associates** Of Fredericksburg

1300 HOSPITAL DRIVE



Mary Washington Healthcare

Mary Washington Obstetrics and Gynecology Regional Cancer Center Imaging Center for Women Mary Washington Weight Loss Center

2521 - 2537 COWAN BOULEVARD













2561 - 2575 COWAN

**BOULEVARD** 





## MARY WASHINGTON HEALTHCARE CAMPUS











#### **IDEAL SITE FOR MEDICAL OFFICE**

Mary Washington Healthcare is a regi