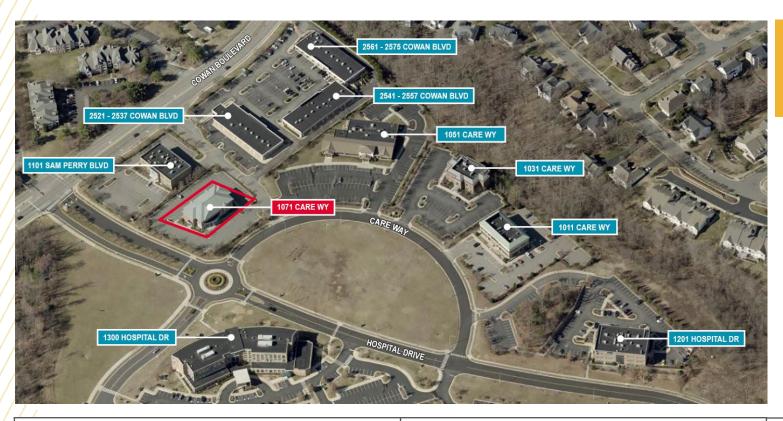

## **MEDICAL CAMPUS**

### SITE MAP

**1071 CARE WAY** 

**Available Suite** 2,361 SF

1101 SAM PERRY BOULEVARD

**Pratt Medical Center For Women** 

**1011 CARE WAY** 

1201 HOSPITAL DRIVE

2541 - 2557 COWAN **BOULEVARD** 

Mary Washington Spine and Rehabilitation

ROYALHAIR STUDIO

1031 CARE WAY

**1051 CARE WAY** 

**Gastroenterology Associates** Of Fredericksburg

1300 HOSPITAL DRIVE

Mary Washington Healthcare

Mary Washington Obstetrics and Gynecology Regional Cancer Center Imaging Center for Women Mary Washington Weight Loss Center

2521 - 2537 COWAN BOULEVARD

2561 - 2575 COWAN

**BOULEVARD** 