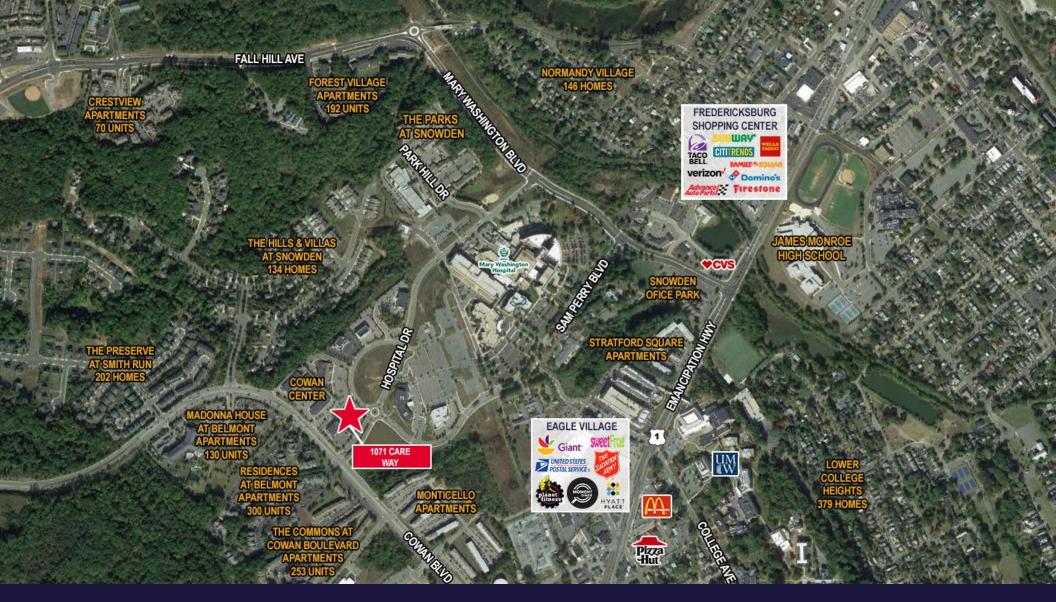

## MARY WASHINGTON HEALTHCARE CAMPUS

#### **IDEAL SITE FOR MEDICAL OFFICE**

Mary Washington Healthcare is a regional health system that included two hospitals, three emergency departments, and over 50 facilities and wellness services.

Great on-campus location that offers second-to-none access to Mary Washington Hospital.