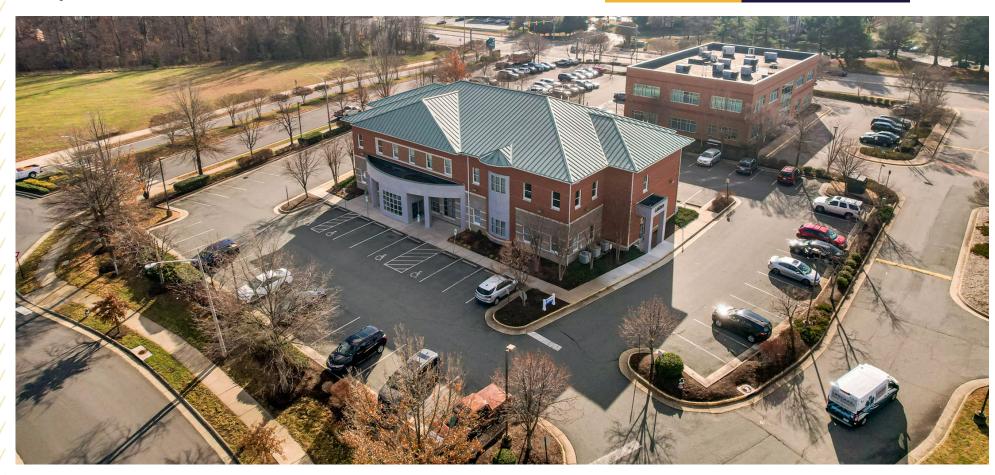

# FOR LEASE 2,361 SF OFFICE

## 1071 CARE WAY

Fredericksburg, VA 22401

MOVE IN READY MEDICAL SPACE

## PROPERTY HIGHLIGHTS

- MOVE-IN READY MEDICAL SPACE
- LOWER LEVEL AVAILABLE (CONTIGUOUS)
- No Use Restrictions or Affiliations Requirements
- Located on Mary Washington Healthcare's Fredericksburg Campus
- Less than 1 Mile to the Retail Amenities of Central Park
- Easy-Access to Rt. 1, I-95, & Cowan Blvd.