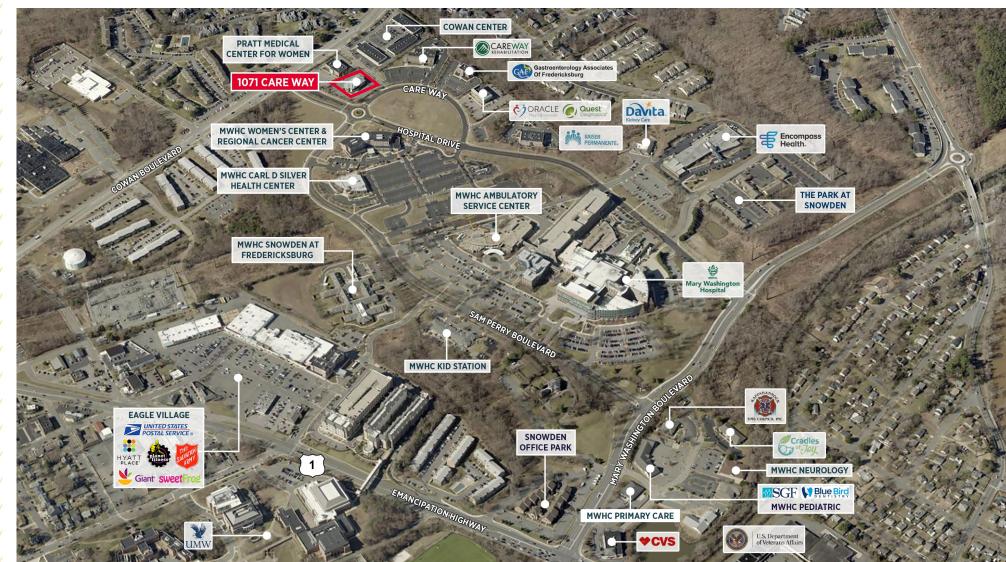

## **MEDICAL CAMPUS**

### SITE MAP

**1071 CARE WAY** 

**Available Suite** 2,361 SF

1101 SAM PERRY BOULEVARD

**Pratt Medical Center For Women** 

**1011 CARE WAY** 

1201 HOSPITAL DRIVE

2541 - 2557 COWAN **BOULEVARD** 

Mary Washington Spine and Rehabilitation

ROYALHAIR STUDIO

1031 CARE WAY

**1051 CARE WAY** 

**Gastroenterology Associates** Of Fredericksburg

1300 HOSPITAL DRIVE

Mary Washington Healthcare

Mary Washington Obstetrics and Gynecology Regional Cancer Center Imaging Center for Women Mary Washington Weight Loss Center

2521 - 2537 COWAN BOULEVARD

2561 - 2575 COWAN

**BOULEVARD** 

## MARY WASHINGTON HEALTHCARE CAMPUS

#### **IDEAL SITE FOR MEDICAL OFFICE**

Mary Washington Healthcare is a regional health system that included two hospitals, three emergency departments, and over 50 facilities and wellness services.

Great on-campus location that offers second-to-none access to Mary Washington Hospital.