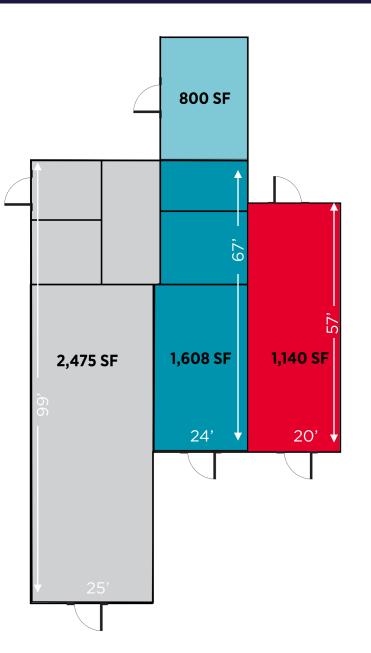

#### FEATURES

- Prime Libbie Ave retail/office for lease
- Former dry cleaner operation
- Parking onsite
- Landlord would consider subdividing
- Approximately 5,500 total SF
- Iconic Westhampton Dry Cleaners building available for lease