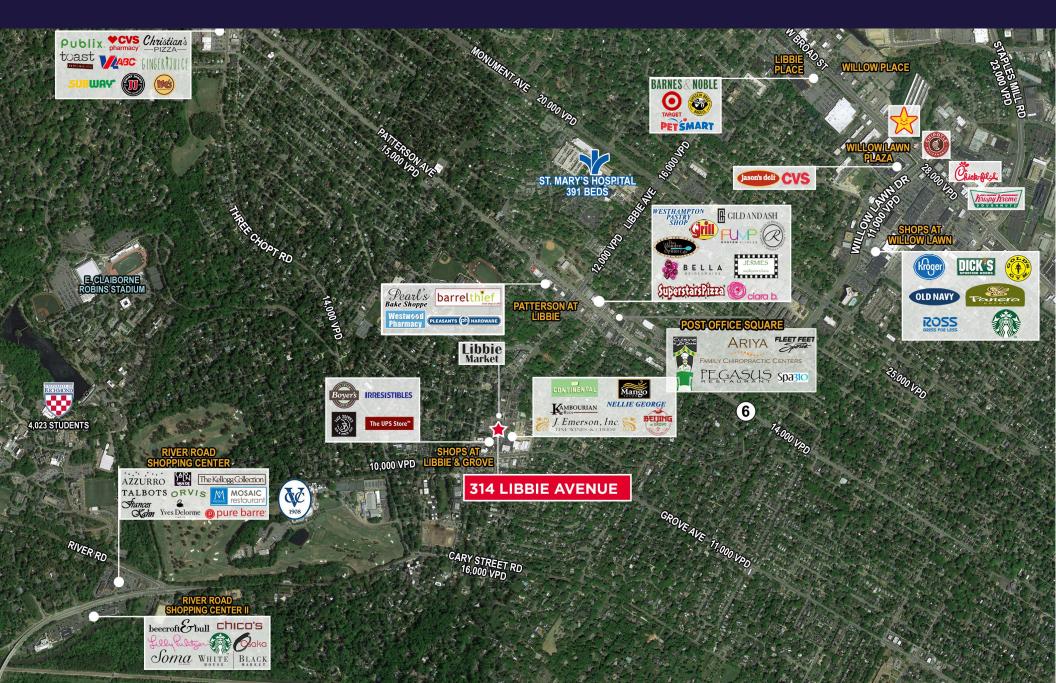

#### FEATURES

- Prime Libbie Ave retail/office for lease
- Former dry cleaner operation
- Parking onsite
- Landlord would consider subdividing
- Approximately 5,500 total SF
- Iconic Westhampton Dry Cleaners building available for lease