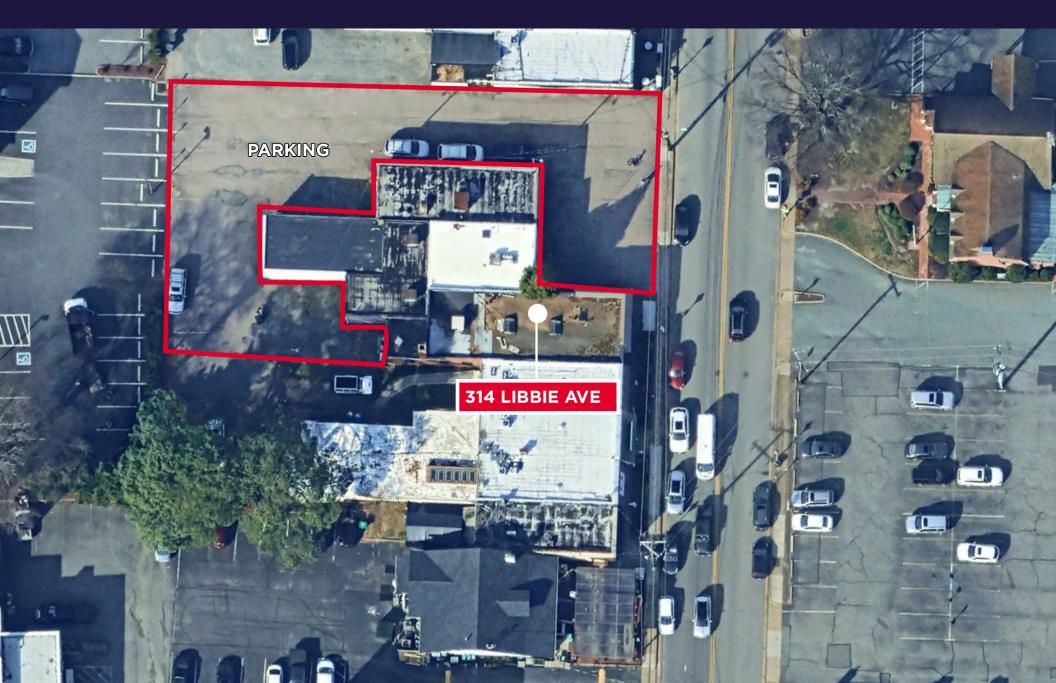

#### FEATURES

- Prime Libbie Ave retail/office for lease
- Former dry cleaner operation
- Parking onsite
- Landlord would consider subdividing
- Approximately 5,500 total SF
- Iconic Westhampton Dry Cleaners building available for lease