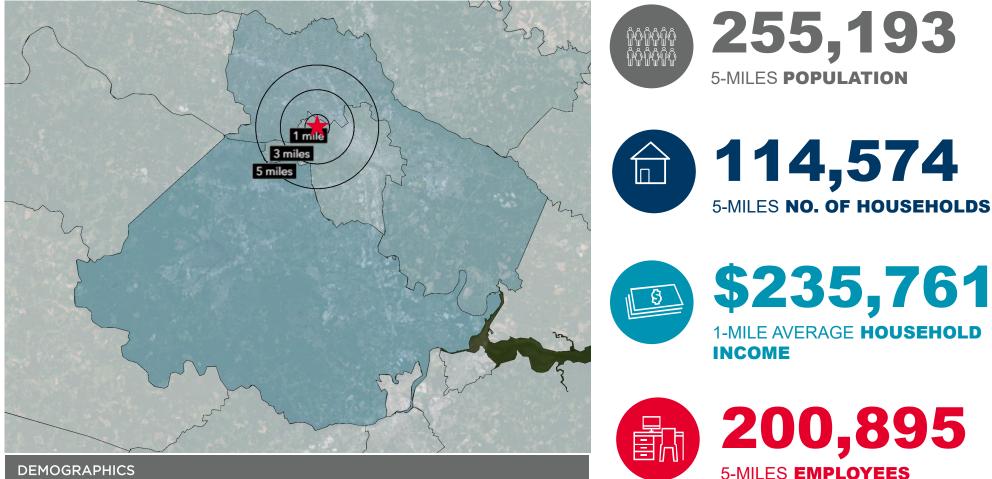

77,687

**3-MILES POPULATION** 

#### **DEMOGRAPHICS**

|                   | 1 Mile    | 3 Miles   | 5 Miles   |
|-------------------|-----------|-----------|-----------|
| Population        | 9,023     | 77,687    | 255,193   |
| No. of Households | 3,937     | 36,589    | 114,574   |
| Median HH Income  | \$174,428 | \$101,188 | \$77,355  |
| Avg. HH Income    | \$235,761 | \$146,937 | \$114,326 |
| Employees         | 8,847     | 84,057    | 200,895   |
|                   |           |           |           |