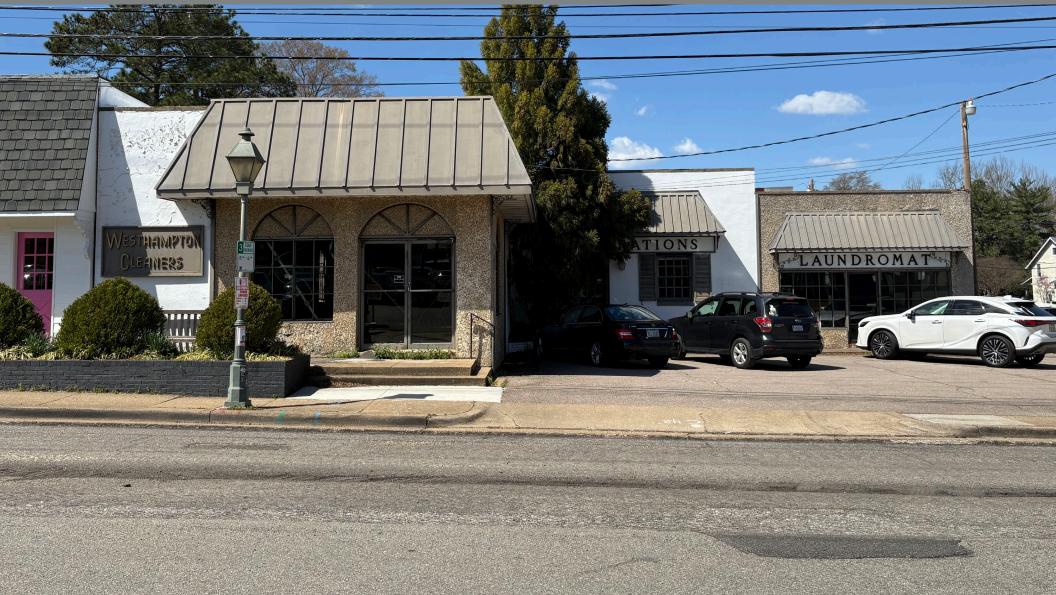

#### FEATURES

- Prime Libbie Ave retail/office for lease
- Former dry cleaner operation
- Parking onsite
- Landlord would consider subdividing
- Approximately 5,500 total SF
- Iconic Westhampton Dry Cleaners building available for lease