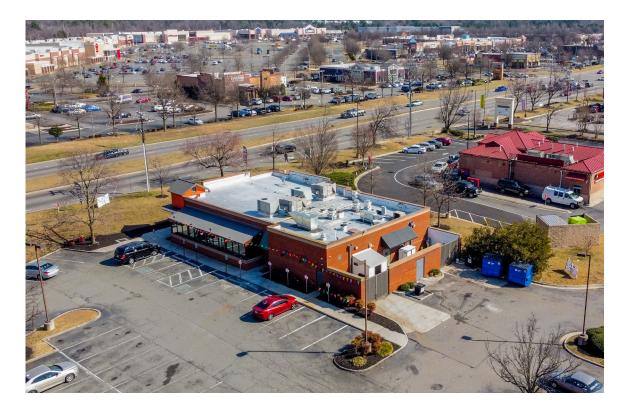

# **4306 S. Laburnum Ave.** Property Highlights

### COMMENTS

- 5,002 SF AVAILABLE ON 1.68 ACRES
- Reduced Price: \$2,000,000
- Former restaurant space
- Great access to I-64 & Laburnum Ave
- Located 1 mile north of Richmond Airport
- Zoned B-2C / B-3
- Across from White Oak Village Regional Power Center (955,600 SF)
- Serves the established eastern suburban markets of the Richmond MSA