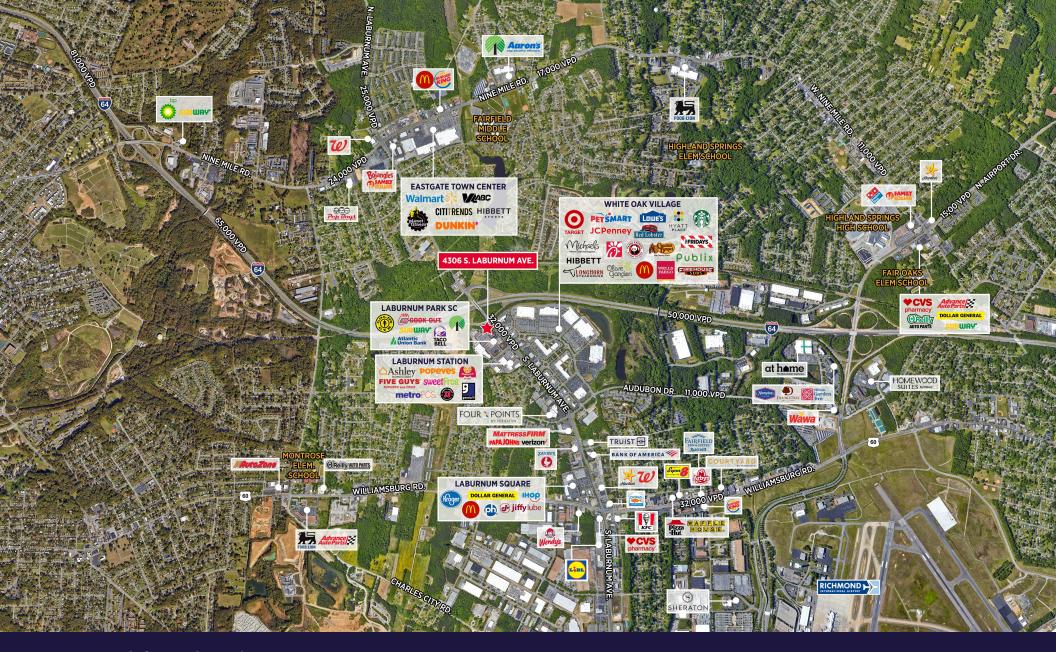

# **4306 S. Laburnum Ave.** Join Retail Neighbors

### COMMENTS

- 5,002 SF AVAILABLE ON 1.68 ACRES
- Reduced Price: \$2,000,000
- Former restaurant space
- Great access to I-64 & Laburnum Ave
- Located 1 mile north of Richmond Airport
- Zoned B-2C / B-3
- Across from White Oak Village Regional Power Center (955,600 SF)
- Serves the established eastern suburban markets of the Richmond MSA

**32,000** VPD - S. Laburnum Ave.