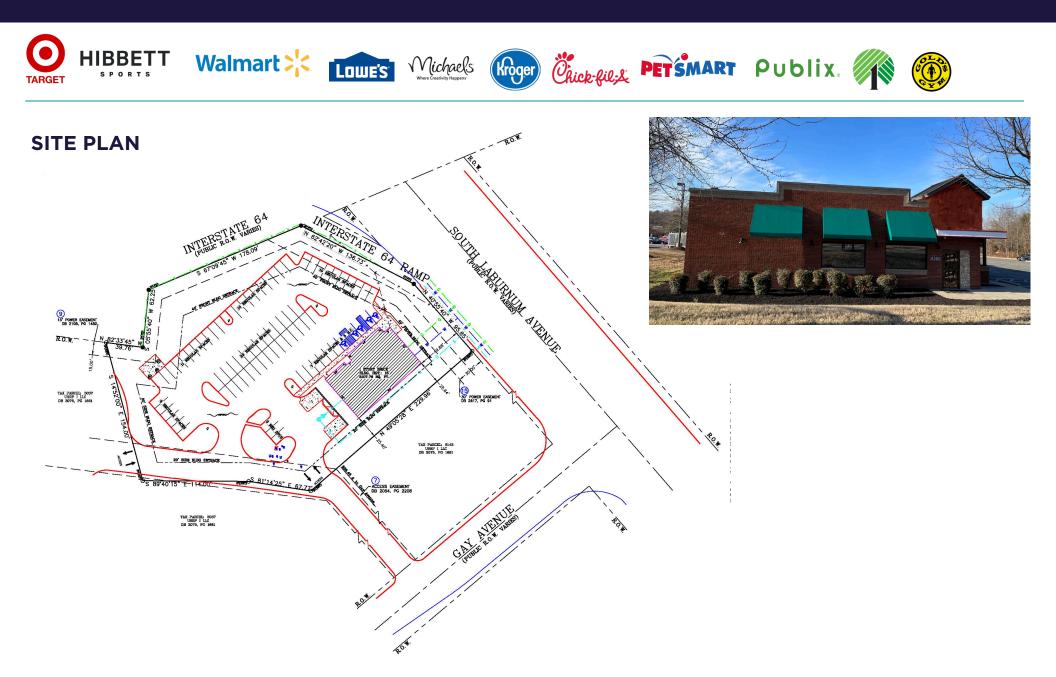

# **4306 S. Laburnum Ave.** Join Retail Neighbors

### COMMENTS

- 5,002 SF AVAILABLE ON 1.68 ACRES
- Reduced Price: \$2,000,000
- Former restaurant space
- Great access to I-64 & Laburnum Ave
- Located 1 mile north of Richmond Airport
- Zoned B-2C / B-3
- Across from White Oak Village Regional Power Center (955,600 SF)
- Serves the established eastern suburban markets of the Richmond MSA