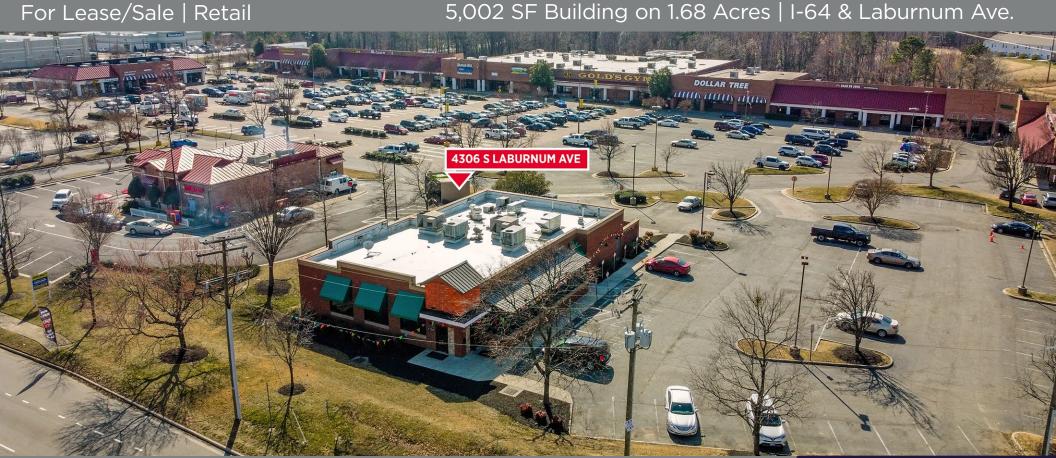

## 4306 S. Laburnum Avenue Richmond, VA 23231

5,002 SF Building on 1.68 Acres | I-64 & Laburnum Ave.

JIM ASHBY Senior Vice President 804 697 3455 jim.ashby@thalhimer.com

DANIELLE BECKSTOFFER Senior Associate 804 344 7174 danielle.beckstoffer@thalhimer.com

### For Lease/Sale | Retail

### COMMENTS

- 5,002 SF AVAILABLE ON 1.68 ACRES
- Reduced Price: \$2,000,000
- Former restaurant space
- Great access to I-64 & Laburnum Ave
- Located 1 mile north of Richmond Airport
- Zoned B-2C / B-3
- Across from White Oak Village Regional Power Center (955,600 SF)
- Serves the established eastern suburban markets of the Richmond MSA