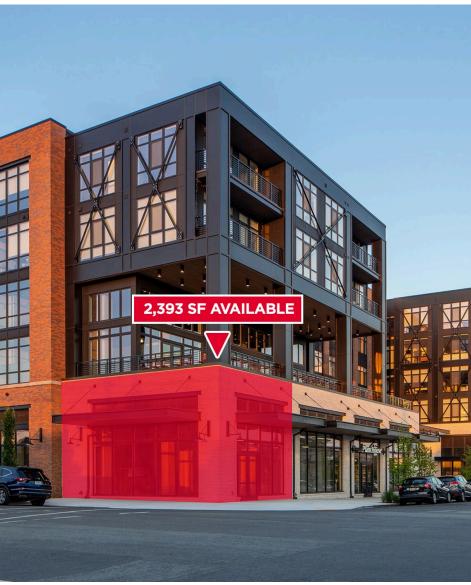

**1661 ROSENEATH** 

### **1661 ROSENEATH**

### 2,393 SF AVAILABLE FOR LEASE

- Retail for lease in the heart of Scotts Addition
- Patio availability
- Parking available
- 350 luxury apartments