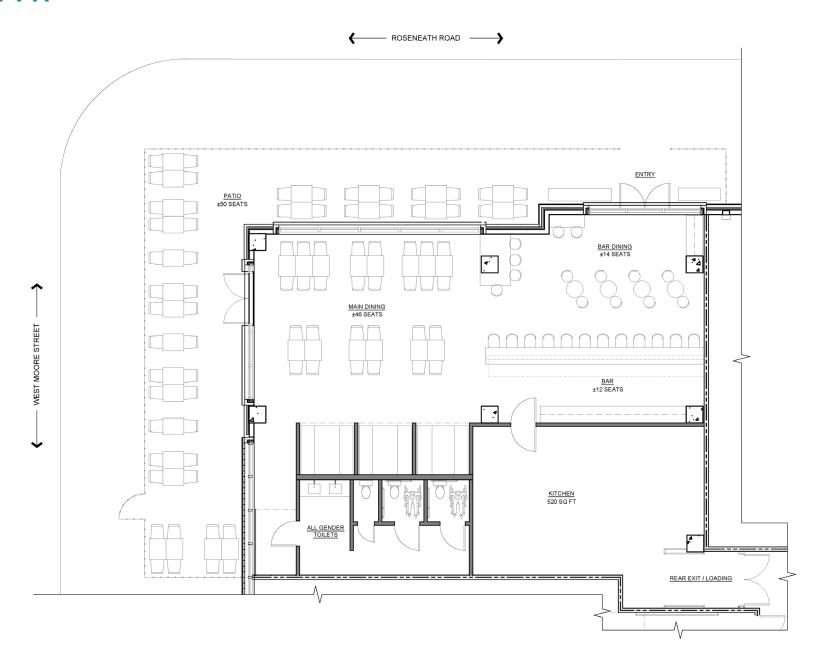

**1661 ROSENEATH** 



### **1661 ROSENEATH**

### 2,393 SF AVAILABLE FOR LEASE

- Retail for lease in the heart of Scotts Addition
- Patio availability
- Parking available
- 350 luxury apartments

#### JOIN NEARBY RETAILERS:





























# THE OTIS **FLOORPLAN**

#### **DEMOGRAPHICS**



17,000 VEHICLES PER DAY



265,578 5 MILE POPULATION



175,576 3 MILE DAYTIME POPULATION



\$101,281

1 MILE AVERAGE HOUSEHOLD INCOME



### **TEST FIT**



### **TEST FIT**



### JOIN THESE SCOTT'S ADDITION BUSINESSES





#### RESTAURANTS | BREWERIES

#### **EMPLOYERS**

#### ARTS | ENTERTAINMENT



































































SUN & SELENE





### **MARKET AERIAL**





Independently Owned and Operated / A Member of the Cushman & Wakefield Alliance

Cushman & Wakefield | Thalhimer © 2025. No warranty or representation, express or implied, is made to the accuracy or completeness of the information contained herein, and same is submitted subject to errors, omissions, change of price, rental or other conditions, withdrawal without notice, and to any special listing conditions imposed by the property owner(s). As applicable, we make no representation as to the condition of the property (or properties) in question.