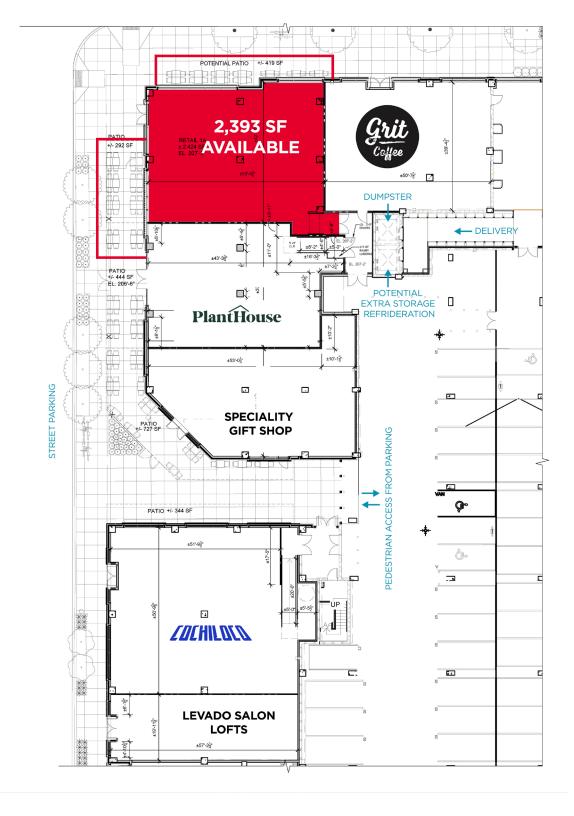

**1661 ROSENEATH** 



### **1661 ROSENEATH**

### 2,393 SF AVAILABLE FOR LEASE

- Retail for lease in the heart of Scotts Addition
- Patio availability
- Parking available
- 350 luxury apartments

#### JOIN NEARBY RETAILERS:





























# THE OTIS **FLOORPLAN**

#### **DEMOGRAPHICS**



17,000 VEHICLES PER DAY



265,578 5 MILE POPULATION



175,576 3 MILE DAYTIME POPULATION



\$101,281

1 MILE AVERAGE HOUSEHOLD INCOME



### **TEST FIT**



### **TEST FIT**



### JOIN THESE SCOTT'S ADDITION BUSINESSES





#### RESTAURANTS | BREWERIES

#### **EMPLOYERS**

#### ARTS | ENTERTAINMENT



































































SUN & SELENE





### **MARKET AERIAL**





Independently Owned and Operated / A Member of the Cushman & Wakefield Alliance

Cushman & Wakefield | Thalhimer © 2025. No warranty or representation, express or implied, is made to the accuracy or completeness of the information contained herein, and same is submitted subject to errors, omissions, change of price, rental or other conditions, withdrawal without notice, and to any special listing conditions imposed by the property owner(s). As applicable, we make no representation as to the condition of the property