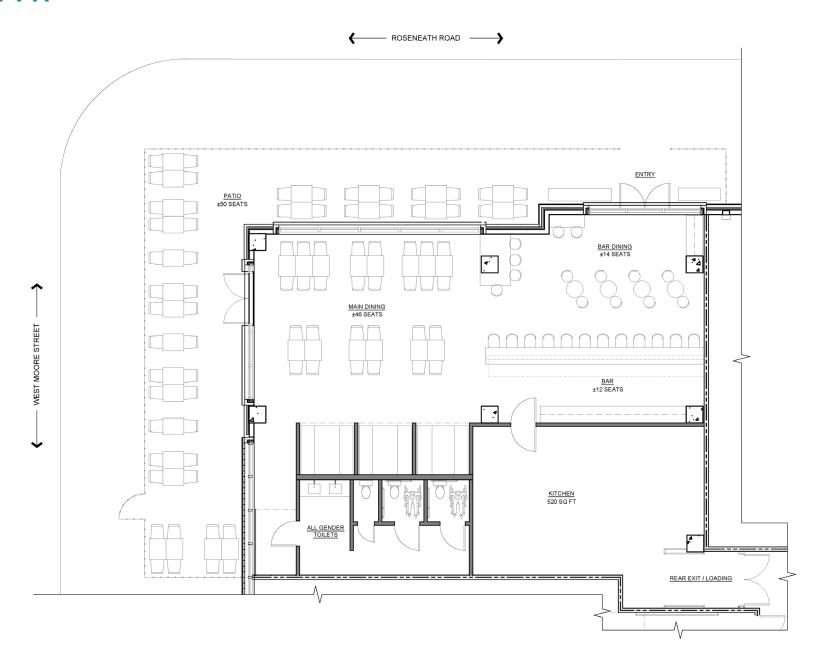

**1661 ROSENEATH** 



### **1661 ROSENEATH**

### 2,393 SF AVAILABLE FOR LEASE

- Retail for lease in the heart of Scotts Addition
- Patio availability
- Parking available
- 350 luxury apartments

#### JOIN NEARBY RETAILERS:





























# THE OTIS **FLOORPLAN**

#### **DEMOGRAPHICS**



17,000 VEHICLES PER DAY



265,578 5 MILE POPULATION



175,576 3 MILE DAYTIME POPULATION



\$101,281

1 MILE AVERAGE HOUSEHOLD INCOME



### **TEST FIT**



### **TEST FIT**



### JOIN THESE SCOTT'S ADDITION BUSINESSES





#### RESTAURANTS | BREWERIES

#### **EMPLOYERS**

#### ARTS | ENTERTAINMENT



































































SUN & SELENE





### **MARKET AERIAL**





Independently Owned and Operated / A Member of the Cushman & Wakefield Alliance

Cushman & Wakefield | Thalhimer © 2025. No warranty or representation, express or implied, is made to the accuracy or completeness of the information contained herein, and same is submitted subject to errors, omissions, change of price, rental or other conditions, withdrawal without notice, and to any special listing conditions imposed by the property owner(s). As applicable, we make no representation as to the condition of the property (or properties) in q